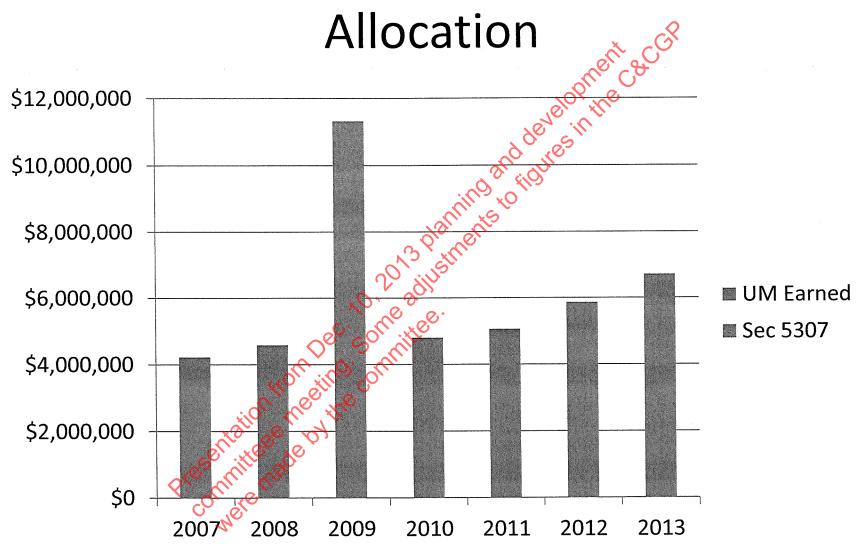

tal Grant Funding 2002-2013



## Use of Formula Funds

- Wide range of eligible uses both operating and capital expenses
- Replacement capital has been first priority for AAATA
- Balance use for operating expenses with need for capital
- Discretionary funds supplement formula funds to carry out planned projects

Federal Formula Funds for Operating/Capital



## Federal Formula Allocation



## Formula Funding Factors

- Congress makes annual appropriation
- Funds allocated based on formula
  - ½ based on urbanized area population and population density
  - ½ based on miles of revenue service and ratio of passenger miles to expenses
- UM bus service included in service miles and passenger miles.
- Vanpool miles and passenger miles have positive effect

# **UM Portion of Federal Formula**



## Capital and Categorical Grant Program

- 5-year plan includes all capital plus operating expenses programmed to use grant funding
- Program includes capital replacement needs and capital needs for expanded service/capabilites
- Plan for use of all grant funds
  - Program use of formula funds which we have control over
  - Basis for determining pursuit of discretionary grants

## Currently Adopted Program

- Current program adopted by Board in January,
   2013
- FY 2013 annual element used for federal applications recently approved
- FY 2014 annual element used for state application submitted February, 2013
  - Early submission required by Act 51
  - We can revise in FY2014 consistent with federal applications

# Revised Program – December 2014

- Will determine federal applications fo