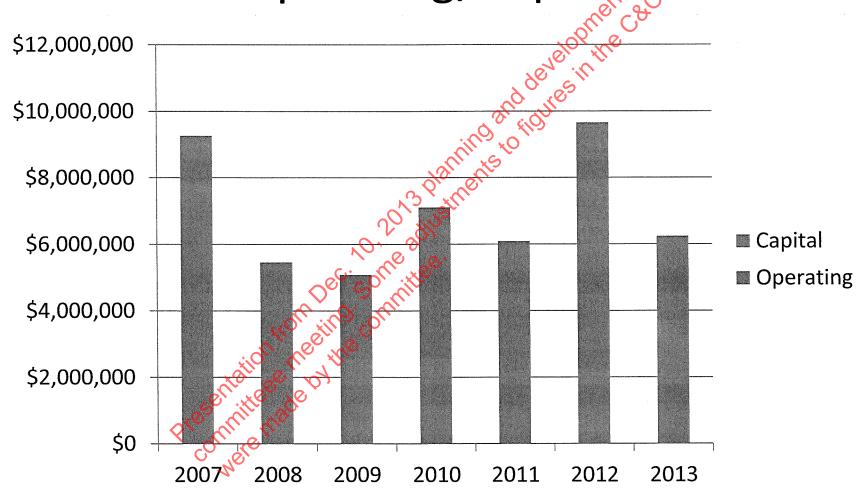

deral Grants

- Formula Funds
  - AAATA receives annual allocation based on formula
  - Funds available for several years
  - AAATA develops multi-year program (capital and categorical grant program) to manage
- Discretionary Funds
  - Competitive applications for each specific program
  - Only capital funding
  - Programs and amount available vary greatly from year to year
  - MAP-21 eliminated almost all bus discretionary funds

## Total Grant Funding 2002-2013



## Use of Formula Funds

- Wide range of eligible uses both operating and capital expenses
- Replacement capital has been first priority for AAATA
- Balance use for operating expenses with need for capital
- Discretionary funds supplement formula funds to carry out planned projects

Federal Formula Funds for Operating/Capital



## Federal Formula Allocation



## Formula Funding Factors

- Congress makes annual appropriation
- Funds allocated based on formula
  - ½ based on urbanized area population and population density
  - ½ based on miles of revenue service and ratio of passenger miles to expenses
- UM bus service included in service miles and passenger miles.
- Vanpool miles and passenger miles have positive effect

# **UM Portion of Federal Formula**



## Capital and Categorical Grant Program

- 5-year plan includes all capital plus operating expenses programmed to use grant funding
- Program includes capital replacement needs and capital needs for expanded service/capabilites
- Plan for use of all grant funds
  - Program use of formula funds which we have control over
  - Basis for determining pursuit o