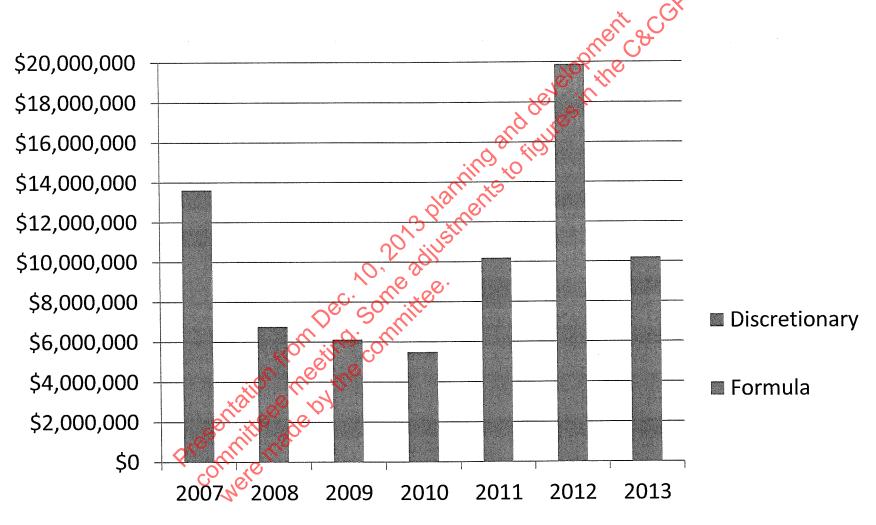

## Two Flavors of Federal Grants

- Formula Funds
  - AAATA receives annual allocation based on formula
  - Funds available for several years
  - AAATA develops multi-year program (capital and categorical grant program) to manage
- Discretionary Funds
  - Competitive applications for each specific program
  - Only capital funding
  - Programs and amount available vary greatly from year to year
  - MAP-21 eliminated almost all bus discretionary funds

## Use of Formula Funds

- Wide range of eligible uses both operating and capital expenses
- Replacement capital has been first priority for AAATA
- Balance use for operating expenses with need for capital
- Discretionary funds supplement formula funds to carry out planned projects