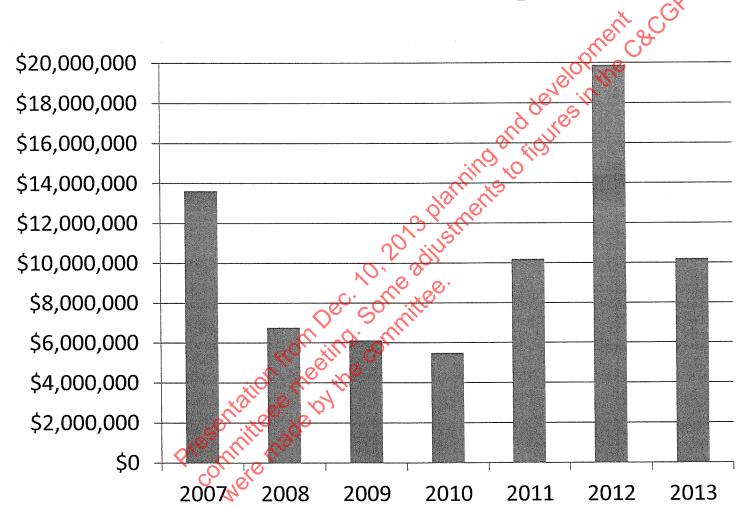

0,000   |
| Preventive Maintenance                    | \$1,950,000      | \$1,100,000         | \$1,100,000     | \$1,100,000          | \$1,100,000 |
| Planning                                  | \$400,000        | \$400,000           | \$400,000       | \$700,000            | \$400,000   |
| Outreach and Rideshare                    | \$455,000        | \$455,000           | \$455,000       | \$455,000            | \$455,000   |
| Operating Assistance                      | \$2,400,000      | \$2,400,000         | \$2,400,000     | \$2,400,000          | \$2,400,000 |
| FOTALCITIES                               | \$8,240,000      | \$11,165,000        | \$7,890,000     | \$8,817,500          | \$8,012,500 |

Grant Funding and Programming

December 2013

# Total Grant Funding 2002-2013



## Two Flavors of Federal Grants

- Formula Funds
  - AAATA receives annual allocation based on formula
  - Funds available for several years
  - AAATA develops multi-year program (capital and categorical grant program) to manage
- Discretionary Funds
  - Competitive applications for each specific program
  - Only capital funding
  - Programs and amount available vary greatly from year to year
  - MAP-21 eliminated almost all bus discretionary funds

## Total Grant Funding 2002-2013



## Use of Formula Funds

- Wide range of eligible uses both operating and capital expenses
- Replacement capital has been first priority for AAATA
- Balance use for operating expenses with need for capital
- Discretionary funds supplement formula funds to carry out planned projects

Federal Formula Funds f