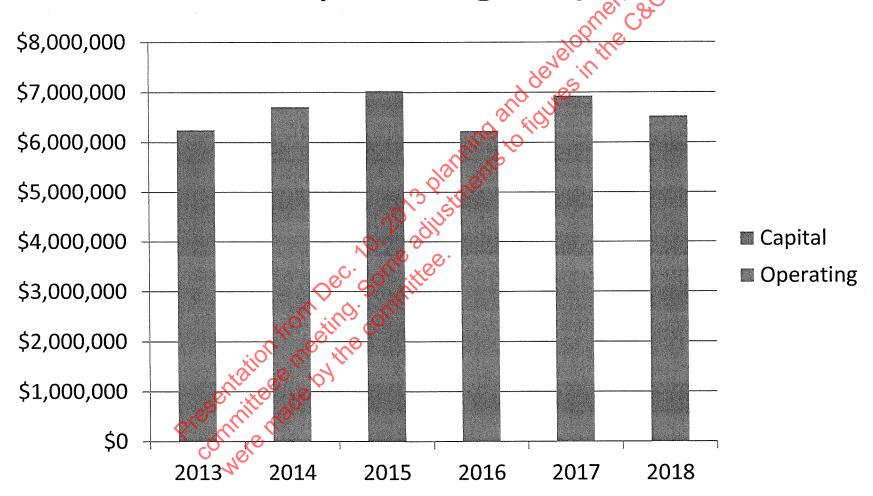

Federal Formula Funds for Operating/Capital

# Federal Formula Funds Programmed for Operating/Capitals

Federal Formula Funds Balance at