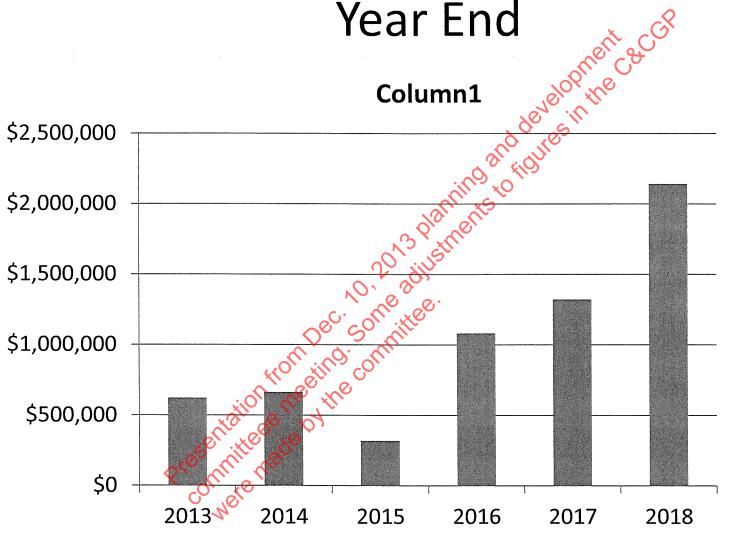

# Federal Formula Funds Programmed for Operating/Capitals

Federal Formula Funds Balance at