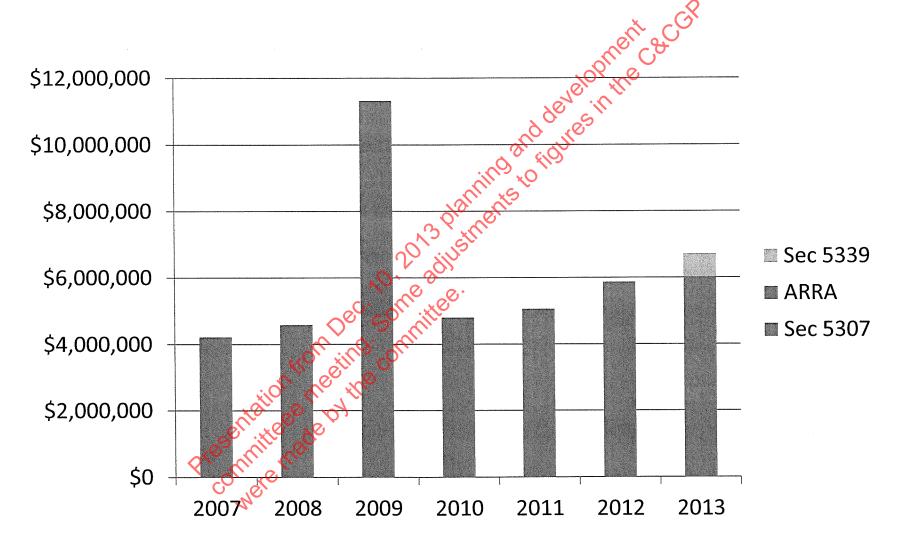

## Federal Formula Allocation

## Formula Funding Factors

- Congress makes annual appropriation
- Funds allocated based on formula
  - ½ based on urbanized area population and population density
  - ½ based on miles of revenue service and ratio of passenger miles to expenses
- UM bus service included in service miles and passenger miles.
- Vanpool miles and passenger miles have positive effect