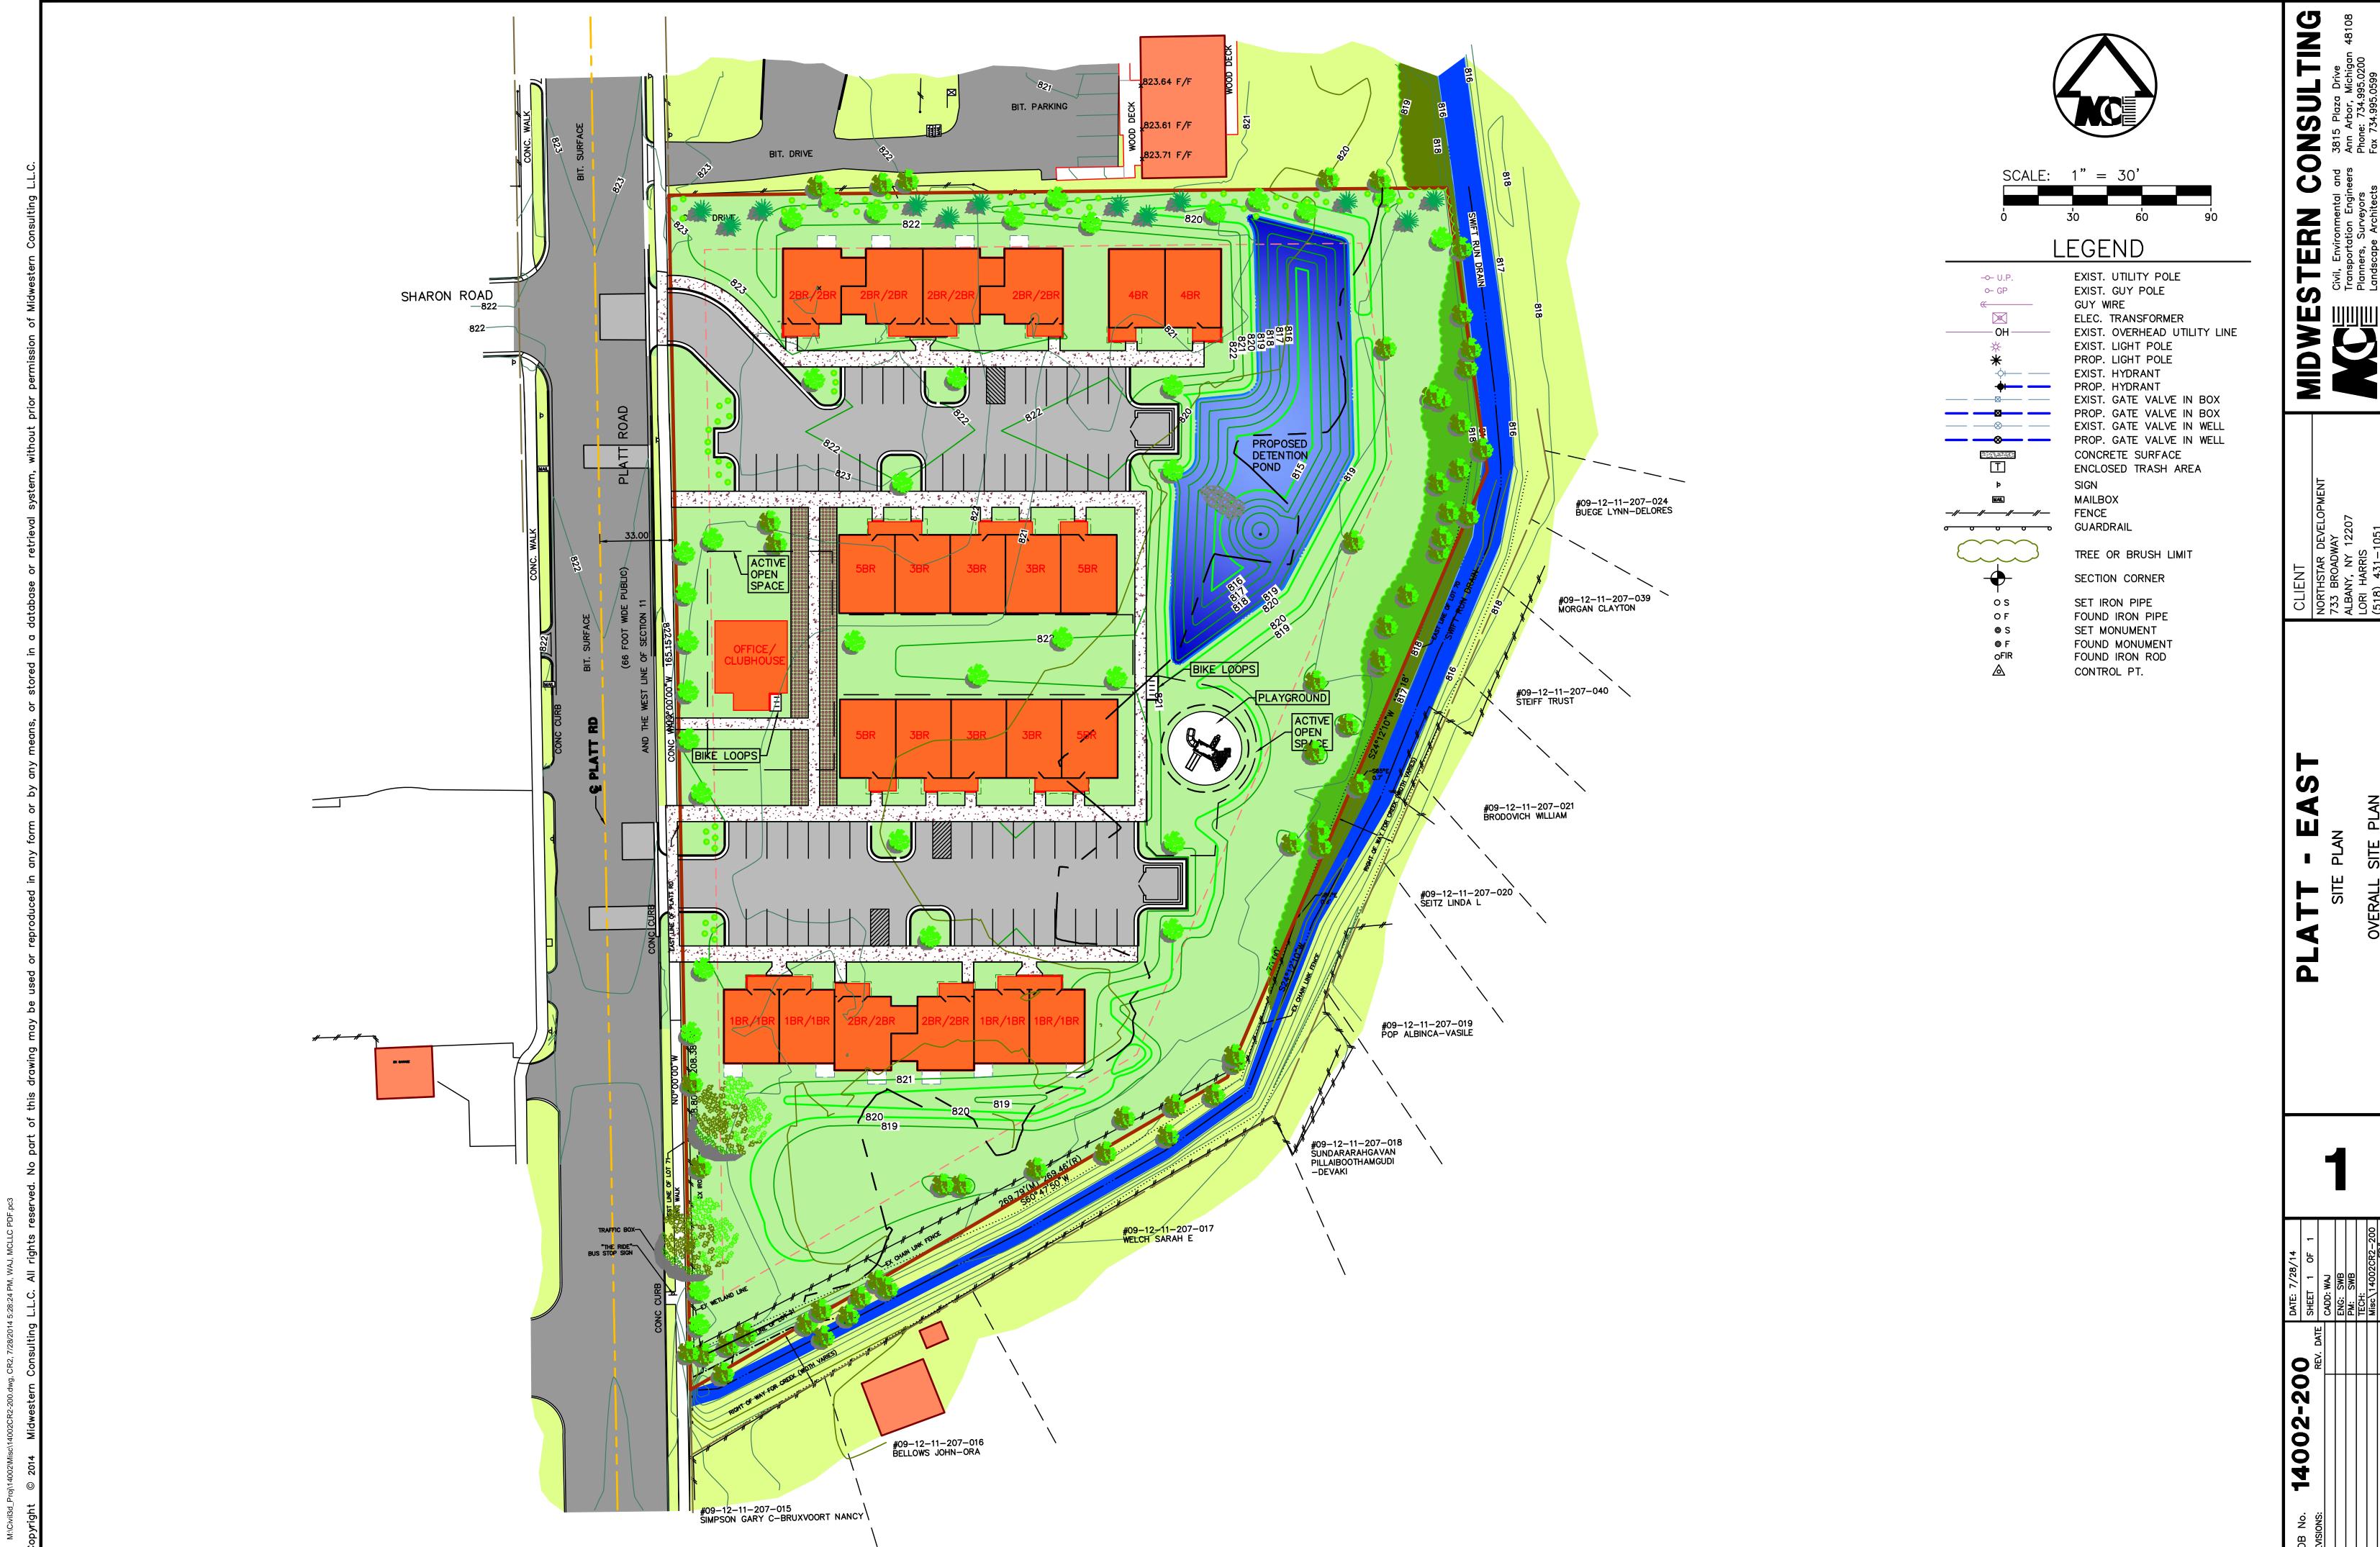

Nineteen cards were returned as undeliverable. No phone calls or emails were received before the meeting.

Midwestern Consulting Inc. prepared a color rendered site plan that is attached in the appendix of this document.

A description was provided of the project that locates 32 units and a Community building (office and meeting room for residents) in six buildings. Each resident building is a two-story townhouse with a mix of various bedroom counts per unit occurring throughout the site. However, the larger, 5-bedroom units are to the interior of the site. The unit mix includes 1, 2, 3, 4 and 5 bedroom units on the site seeking Site Plan Approval.

#### Questions and Discussions occurred about the site -

- A Play Structure will occur at the site.
- Open play areas are available for Kids.
- The retention basis is adjacent to play areas but has a very shallow sloped bank to be safe for kids. Water will be retained for short periods.
- Tenants can have gardens of their own design.
- Rain gardens could be developed for gardens and to minimize water run-off.