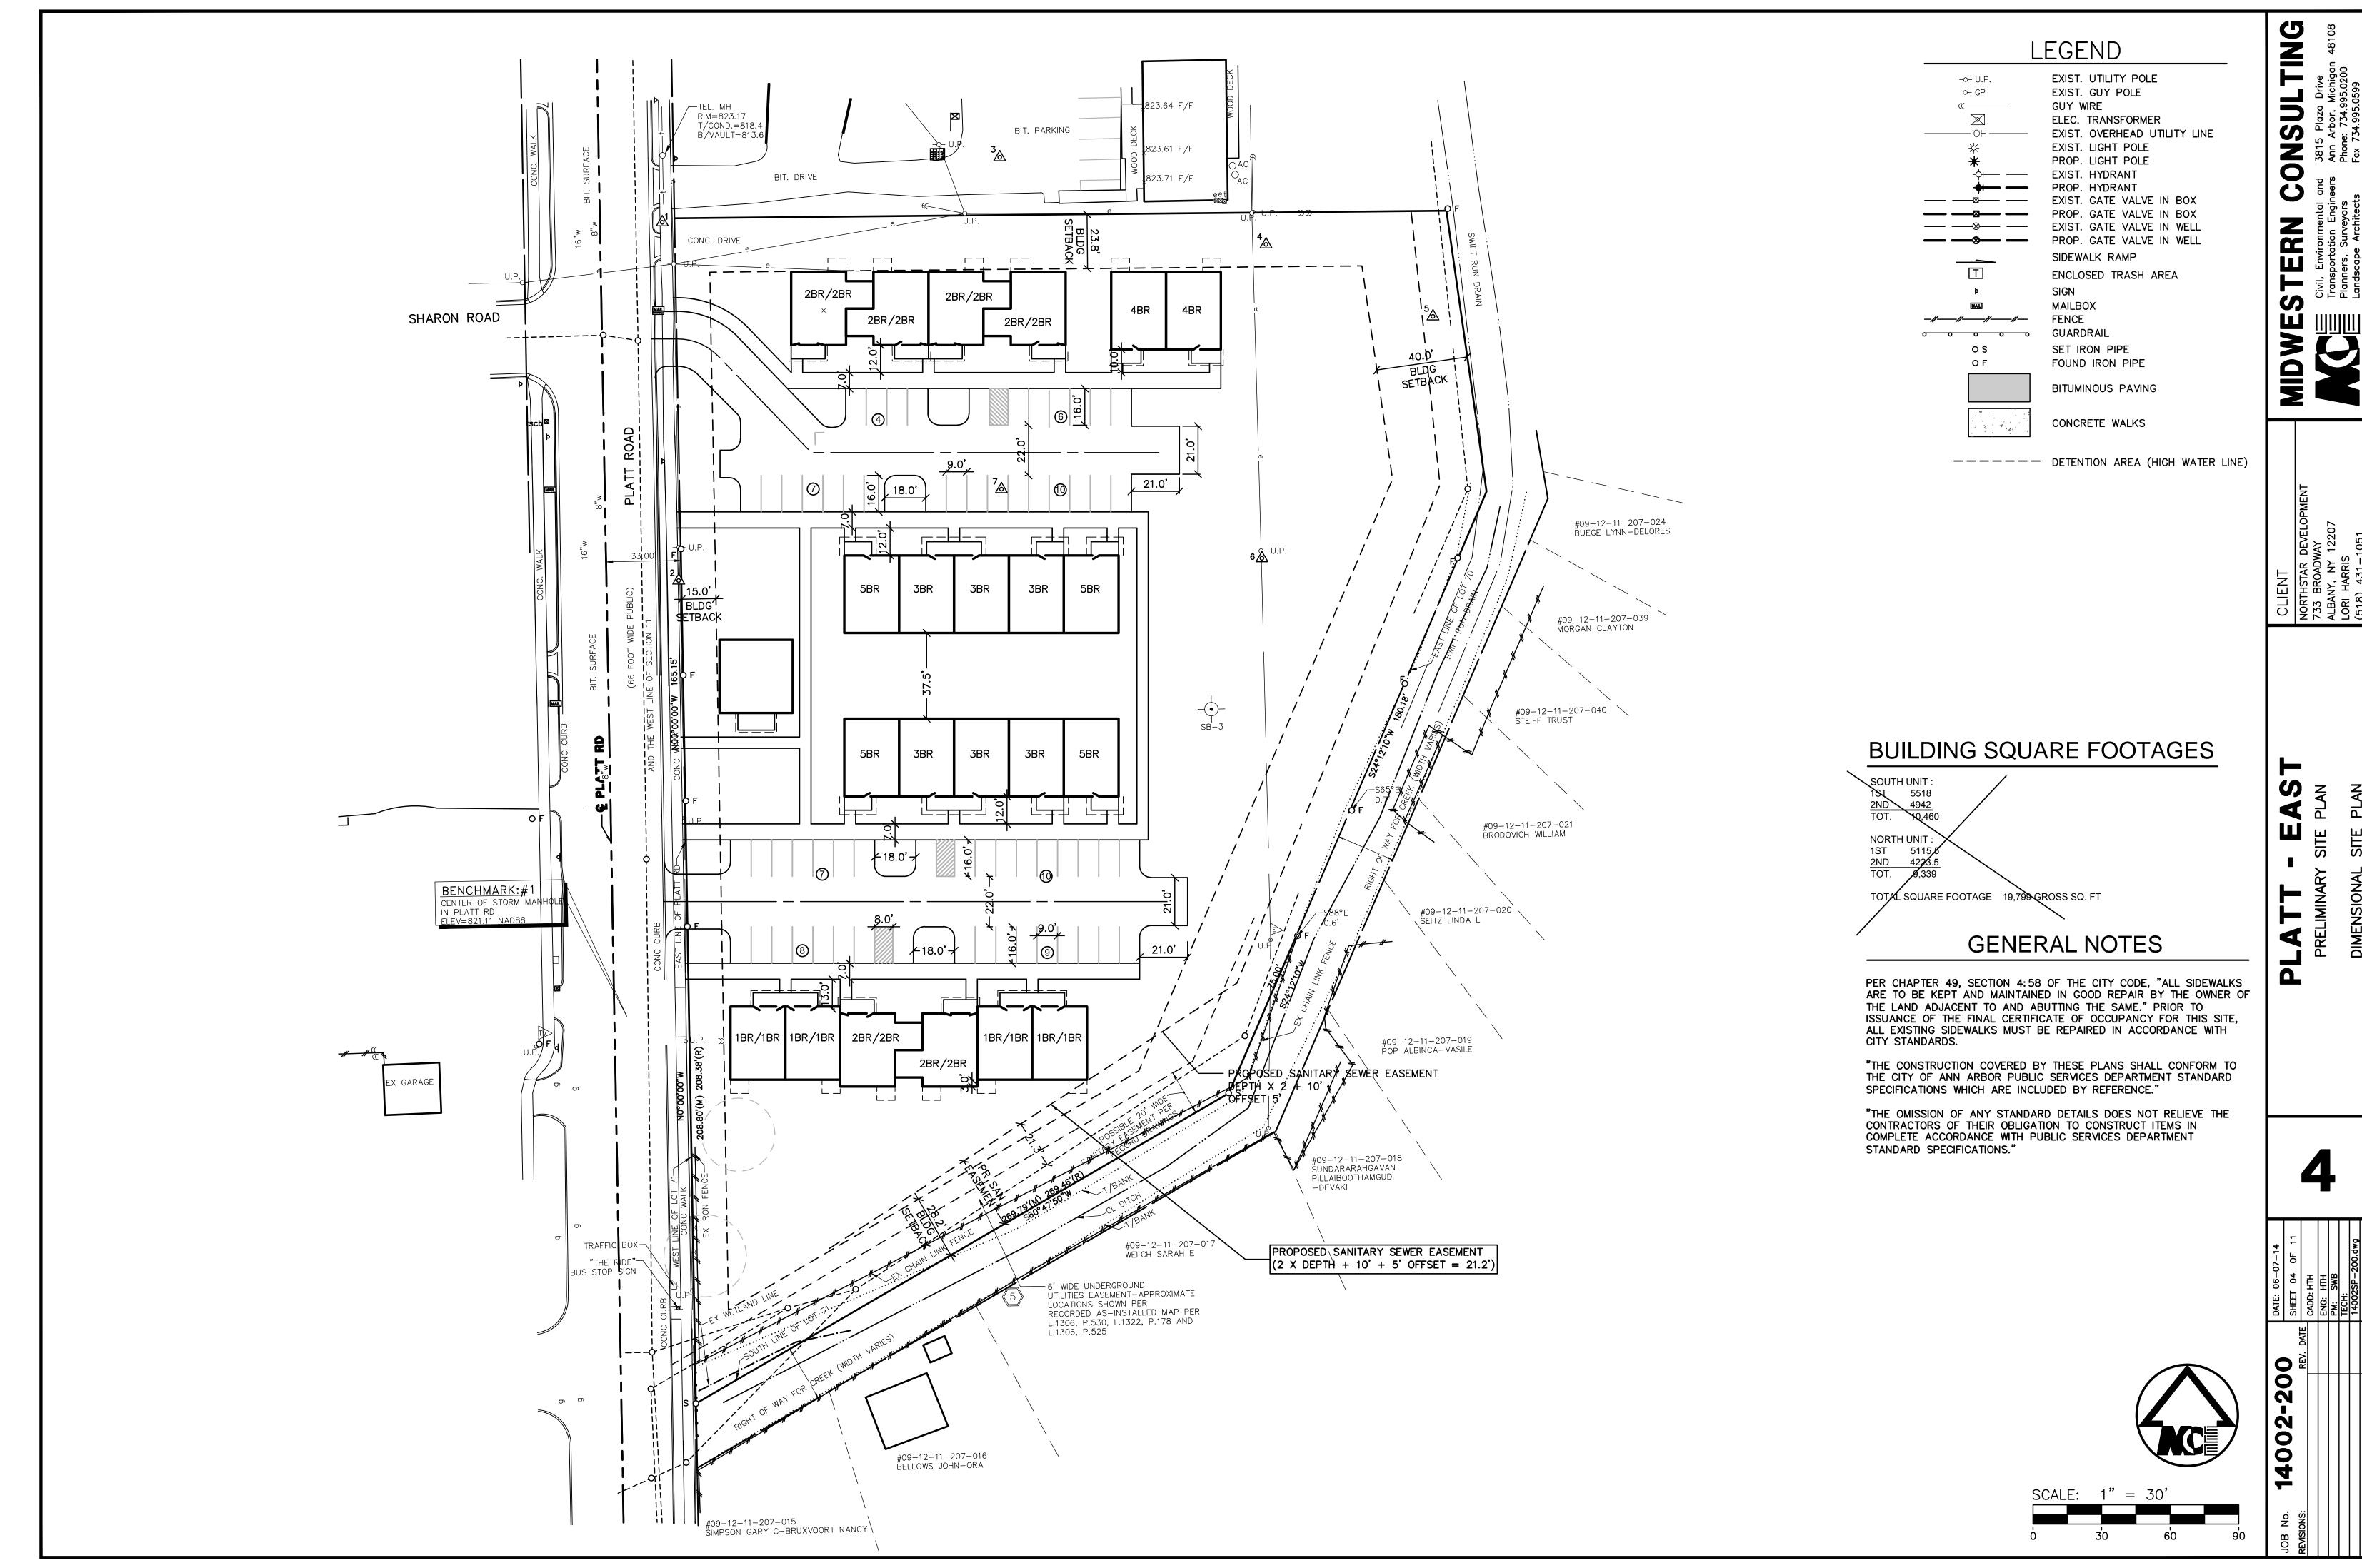

Nineteen cards were returned as undeliverable. No phone calls or emails were received before the meeting.

Midwestern Consulting Inc. prepared a color rendered site plan that is attached in the appendix of this document.

A description was provided of the project that locates 32 units and a Community building (office and meeting room for residents) in six buildings. Each resident building is a two-story townhouse with a mix of various bedroom counts per unit occurring throughout the site. However, the larger, 5-bedroom units are to the interior of the site. The unit mix includes 1, 2, 3, 4 and 5 bedroom units on the site seeking Site Plan Approval.