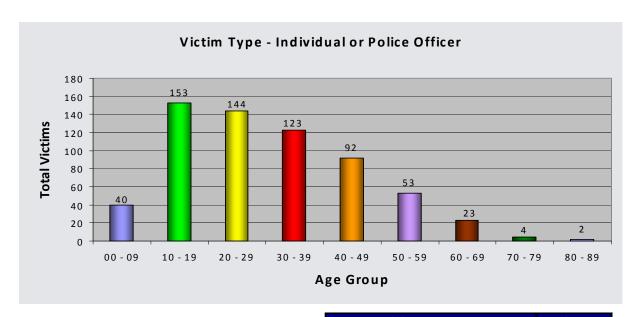

There were 188 fewer victims of Hate/Bias between 2007 and 2008. This is a reported 20% reduction.

| Victim Type - Individual or<br>Police Officer |               |
|-----------------------------------------------|---------------|
| AgeGroup                                      | Total Victims |
| 00 - 09                                       | 40            |
| 10 - 19                                       | 153           |
| 20 - 29                                       | 144           |
| 30 - 39                                       | 123           |
| 40 - 49                                       | 92            |
| 50 - 59                                       | 53            |
| 60 - 69                                       | 23            |
| 70 - 79                                       | 4             |
| 80 - 89                                       | 2             |
| <b>Grand Total</b>                            | 634           |

According to the following statistics, you are more likely to become a victim of a hate crime if you are between the ages of 10 and 19.

Anti-black was the most targeted bias for the majority of the age groups. Age Groups 60-69 and 70-79 reported Anti-White being the most targeted.