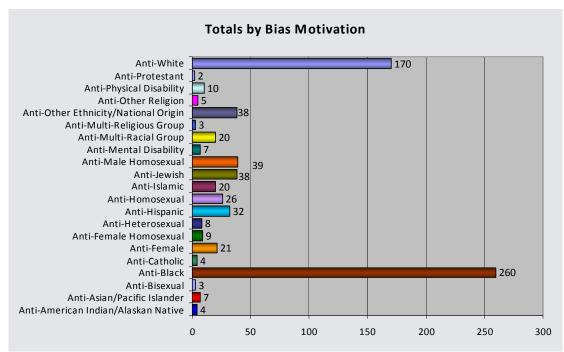

| Totals by Bias Motivation            | <b>Total Victims</b> |
|--------------------------------------|----------------------|
| Anti-American Indian/Alaskan Native  | 4                    |
| Anti-Asian/Pacific Islander          | 7                    |
| Anti-Bisexual                        | 3                    |
| Anti-Black                           | 260                  |
| Anti-Catholic                        | 4                    |
| Anti-Female                          | 21                   |
| Anti-Female Homosexual               | 9                    |
| Anti-Heterosexual                    | 8                    |
| Anti-Hispanic                        | 32                   |
| Anti-Homosexual                      | 26                   |
| Anti-Islamic                         | 20                   |
| Anti-Jewish                          | 38                   |
| Anti-Male Homosexual                 | 39                   |
| Anti-Mental Disability               | 7                    |
| Anti-Multi-Racial Group              | 20                   |
| Anti-Multi-Religious Group           | 3                    |
| Anti-Other Ethnicity/National Origin | 38                   |
| Anti-Other Religion                  | 5                    |
| Anti-Physical Disability             | 10                   |
| Anti-Protestant                      | 2                    |
| Anti-White                           | 170                  |
| Grand Totals                         | 726                  |

According to the following statistics, you are more likely to become a victim of a hate crime if you are between the ages of 10 and 19.

Anti-black was the most targeted bias for the majority of the age groups. Age Groups 60-69 and 70-79 reported Anti-White being the most targeted.