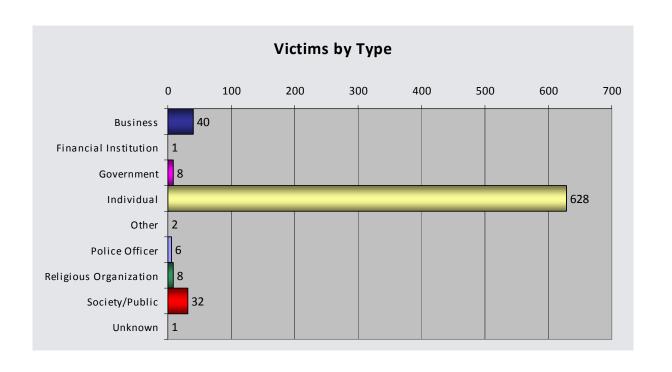

| Victim Type            | # Victims |
|------------------------|-----------|
| Business               | 40        |
| Financial Institution  | 1         |
| Government             | 8         |
| Individual             | 628       |
| Other                  | 2         |
| Police Officer         | 6         |
| Religious Organization | 8         |
| Society/Public         | 32        |
| Unknown                | 1         |
| Grand Total            | 726       |

A total of 667 incidents of hate/bias crimes were reported to the Uniform Crime Reporting Program in 2008.

726 victims were reported in these incidents. Victim types of "Individual" and "Police Officer" counted for 634 of those totals.