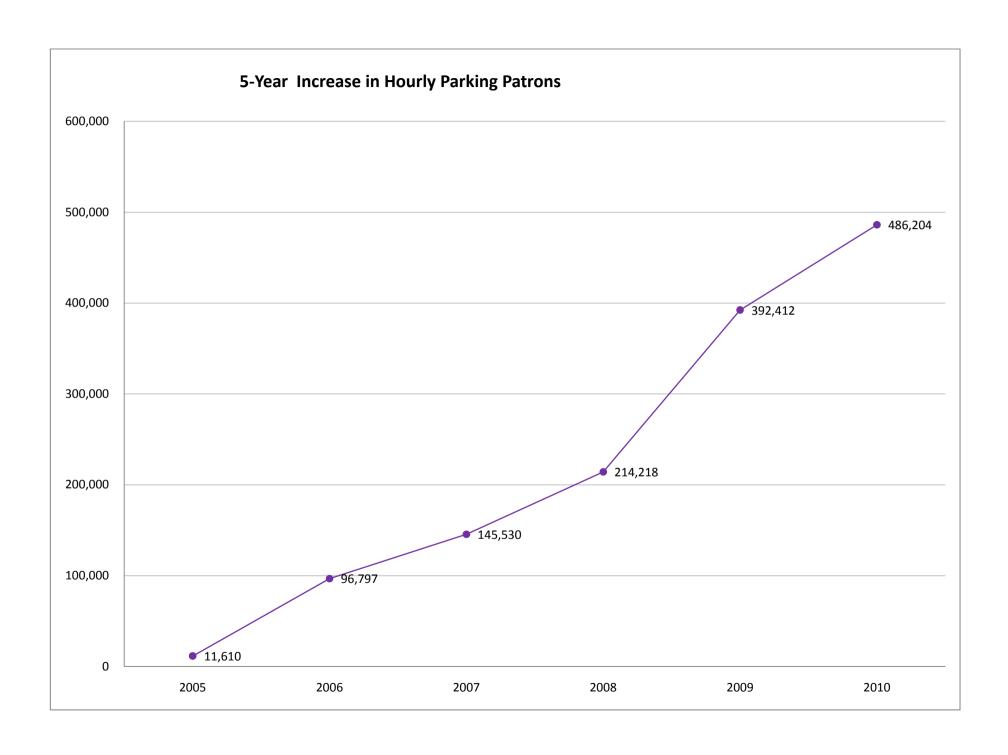

## Ann Arbor Downtown Development Authority Gross Revenues/ Hourly Patrons August, 2010 & August, 2009

|                        | August 2010 Hourly |         | August 2009 Hourly |         | Increase (Decrease) Hourly |          | % Increase (Decrease) Hourly |          | 2010   | 2009   |                       |
|------------------------|--------------------|---------|--------------------|---------|----------------------------|----------|------------------------------|----------|--------|--------|-----------------------|
| Revenues:              | Revenues           | Patrons | Revenues           | Patrons | Revenues                   | Patrons  | Revenues                     | Patrons  | Spaces | Spaces | 1                     |
| Nevenues.              |                    |         |                    |         |                            |          |                              |          |        |        |                       |
| Washington/First       | \$9,975            | 1,486   | \$9,957            | 1,496   | \$18                       | (10)     | 0.18%                        | (0.67%)  | 63     | 63     |                       |
| Maynard                | \$144,735          | 44,102  | \$164,191          | 43,696  | (\$19,456)                 | 406      | (11.85%)                     | 0.93%    | 805    | 805    |                       |
| Washington/Fourth      | \$61,812           | 23,166  | \$55,816           | 21,108  | \$5,996                    | 2,058    | 10.74%                       | 9.75%    | 282    | 282    |                       |
| Forest                 | \$75,887           | 18,925  | \$71,141           | 17,196  | \$4,746                    | 1,729    | 6.67%                        | 10.05%   | 591    | 591    |                       |
| Fourth/William         | \$175,024          | 24,640  | \$169,209          | 21,184  | \$5,814                    | 3,456    | 3.44%                        | 16.31%   | 995    | 995    |                       |
| Liberty Square         | \$108,967          | 5,070   | \$103,296          | 3,900   | \$5,671                    | 1,170    | 5.49%                        | 30.00%   | 593    | 593    |                       |
| Ann/Ashley             | \$129,166          | 11,319  | \$135,192          | 12,234  | (\$6,026)                  | (915)    | (4.46%)                      | (7.48%)  | 822    | 822    |                       |
| Fifth Avenue (Library) | \$0                | 0       | \$37,741           | 20,780  | (\$37,741)                 | (20,780) | 0.00%                        | 0.00%    | 0      | 192    | Lot Closed for Const. |
| Kline Lot              | \$42,022           | 17,302  | \$39,353           | 15,264  | \$2,669                    | 2,038    | 6.78%                        | 13.35%   | 133    | 133    |                       |
| Huron/Ashley/First     | \$56,323           | 22,209  | \$56,377           | 25,113  | (\$54)                     | (2,904)  | (0.10%)                      | (11.56%) | 168    | 168    |                       |
| Fifth & Huron          | \$9,275            |         | \$9,730            |         | (\$455)                    |          | (4.68%)                      |          | 56     | 56     |                       |
| First & Williams       | \$9,503            |         | \$15,750           |         | (\$6,248)                  |          | (39.67%)                     |          | 111    | 111    |                       |
| Fingerle Lot           | \$1,050            |         | \$3,885            |         | (\$2,835)                  |          | (72.97%)                     |          | 20     | 20     |                       |
| Fifth & William        | \$20,004           | 8,794   | \$9,112            | 3,751   | \$10,891                   | 5,043    |                              |          | 134    | 134    |                       |
| 415 W. Washington *    | \$13,034           | 1,927   | \$9,517            | 2,651   | \$3,517                    | (724)    | 36.95%                       | (27.31%) | 88     | 88     |                       |
| Palio Lot              | \$3,475            |         | \$3,220            |         | \$255                      |          | 7.92%                        |          | 24     | 24     |                       |
| Broadway Bridge        | \$137              |         | \$195              |         | (\$59)                     |          | (30.14%)                     |          | 17     | 17     |                       |
| Main & Ann             | \$6,755            |         | \$5,367            |         | \$1,389                    |          | 25.88%                       |          | 45     | 45     |                       |
| Farmers Market         | \$448              |         | \$483              |         | (\$35)                     |          | (7.34%)                      |          | 76     | 76     |                       |
| City Hall              | \$72               |         | \$381              |         | (\$309)                    |          | (81.13%)                     |          | 3      | 12     | Construction          |
| Fourth & Catherine     | \$7,723            |         | \$7,523            |         | \$201                      |          | 2.67%                        |          | 49     | 49     |                       |
| Meters                 | \$237,756          |         | \$207,755          |         | \$30,001                   |          | 14.44%                       |          | 1,711  | 1,680  |                       |
| Meter Bags             | \$28,945           |         | \$40,532           |         | (\$11,587)                 |          | (28.59%)                     |          |        |        |                       |
| Total Revenues         | \$1,142,086        | 178,940 | \$1,155,723        | 188,373 | (\$13,638)                 | (9,433)  | (1.18%)                      | (5.01%)  | 6,786  | 6,956  |                       |