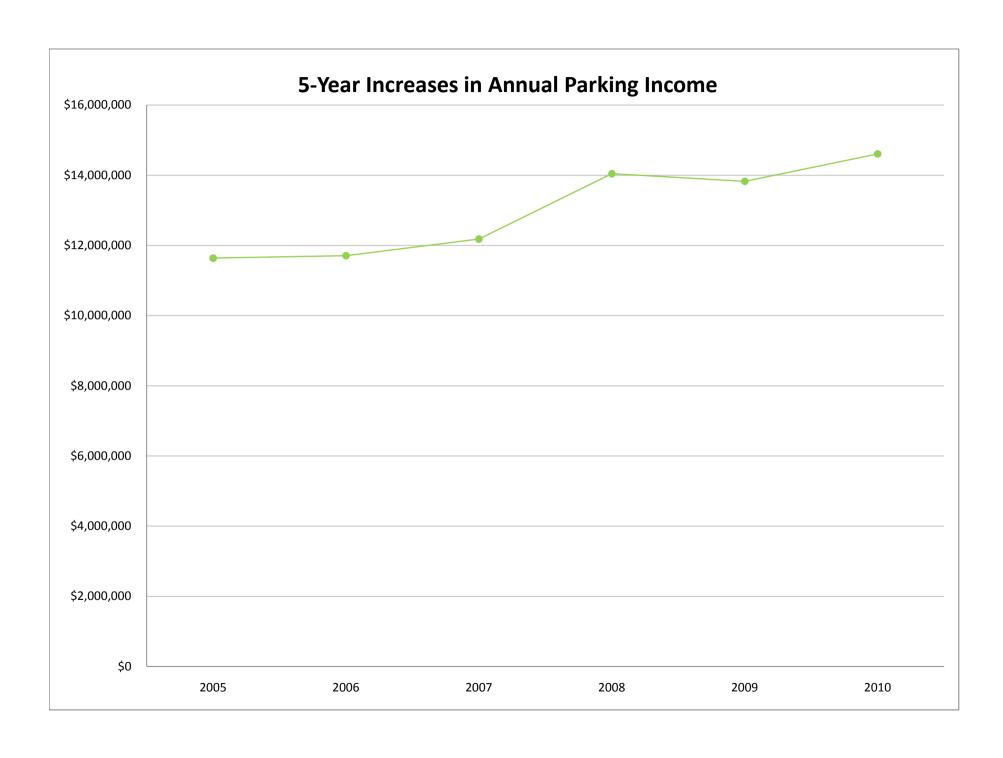

## Ann Arbor Downtown Development Authority Gross Revenues/ Hourly Patrons August, 2010 & August, 2009

|                        | August 2010 Hourly |         | August 2009 Hourly |         | Increase (Decrease) Hourly |          | % Increase (Decrease) Hourly |          | 2010   | 2009   |                       |
|------------------------|--------------------|---------|--------------------|---------|----------------------------|----------|------------------------------|----------|--------|--------|-----------------------|
| Revenues:              | Revenues           | Patrons | Revenues           | Patrons | Revenues                   | Patrons  | Revenues                     | Patrons  | Spaces | Spaces | 1                     |
| Nevenues.              |                    |         |                    |         |                            |          |                              |          |        |        |                       |
| Washington/First       | \$9,975            | 1,486   | \$9,957            | 1,496   | \$18                       | (10)     | 0.18%                        | (0.67%)  | 63     | 63     |                       |
| Maynard                | \$144,735          | 44,102  | \$164,191          | 43,696  | (\$19,456)                 | 406      | (11.85%)                     | 0.93%    | 805    | 805    |                       |
| Washington/Fourth      | \$61,812           | 23,166  | \$55,816           | 21,108  | \$5,996                    | 2,058    | 10.74%                       | 9.75%    | 282    | 282    |                       |
| Forest                 | \$75,887           | 18,925  | \$71,141           | 17,196  | \$4,746                    | 1,729    | 6.67%                        | 10.05%   | 591    | 591    |                       |
| Fourth/William         | \$175,024          | 24,640  | \$169,209          | 21,184  | \$5,814                    | 3,456    | 3.44%                        | 16.31%   | 995    | 995    |                       |
| Liberty Square         | \$108,967          | 5,070   | \$103,296          | 3,900   | \$5,671                    | 1,170    | 5.49%                        | 30.00%   | 593    | 593    |                       |
| Ann/Ashley             | \$129,166          | 11,319  | \$135,192          | 12,234  | (\$6,026)                  | (915)    | (4.46%)                      | (7.48%)  | 822    | 822    |                       |
| Fifth Avenue (Library) | \$0                | 0       | \$37,741           | 20,780  | (\$37,741)                 | (20,780) | 0.00%                        | 0.00%    | 0      | 192    | Lot Closed for Const. |
| Kline Lot              | \$42,022           | 17,302  | \$39,353           | 15,264  | \$2,669                    | 2,038    | 6.78%                        | 13.35%   | 133    | 133    |                       |
| Huron/Ashley/First     | \$56,323           | 22,209  | \$56,377           | 25,113  | (\$54)                     | (2,904)  | (0.10%)                      | (11.56%) | 168    | 168    |                       |
| Fifth & Huron          | \$9,275            |         | \$9,730            |         | (\$455)                    |          | (4.68%)                      |          | 56     | 56     |                       |
| First & Williams       | \$9,503            |         | \$15,750           |         | (\$6,248)                  |          | (39.67%)                     |          | 111    | 111    |                       |
| Fingerle Lot           | \$1,050            |         | \$3,885            |         | (\$2,835)                  |          | (72.97%)                     |          | 20     | 20     |                       |
| Fifth & William        | \$20,004           | 8,794   | \$9,112            | 3,751   | \$10,891                   | 5,043    |                              |          | 134    | 134    |                       |
| 415 W. Washington *    | \$13,034           | 1,927   | \$9,517            | 2,651   | \$3,517                    | (724)    | 36.95%                       | (27.31%) | 88     | 88     |                       |
| Palio Lot              | \$3,475            |         | \$3,220            |         | \$255                      |          | 7.92%                        |          | 24     | 24     |                       |
| Broadway Bridge        | \$137              |         | \$195              |         | (\$59)                     |          | (30.14%)                     |          | 17     | 17     |                       |
| Main & Ann             | \$6,755            |         | \$5,367            |         | \$1,389                    |          | 25.88%                       |          | 45     | 45     |                       |
| Farmers Market         | \$448              |         | \$483              |         | (\$35)                     |          | (7.34%)                      |          | 76     | 76     |                       |
| City Hall              | \$72               |         | \$381              |         | (\$309)                    |          | (81.13%)                     |          | 3      | 12     | Construction          |
| Fourth & Catherine     | \$7,723            |         | \$7,523            |         | \$201                      |          | 2.67%                        |          | 49     | 49     |                       |
| Meters                 | \$237,756          |         | \$207,755          |         | \$30,001                   |          | 14.44%                       |          | 1,711  | 1,680  |                       |
| Meter Bags             | \$28,945           |         | \$40,532           |         | (\$11,587)                 |          | (28.59%)                     |          |        |        |                       |
| Total Revenues         | \$1,142,086        | 178,940 | \$1,155,723        | 188,373 | (\$13,638)                 | (9,433)  | (1.18%)                      | (5.01%)  | 6,786  | 6,956  |                       |