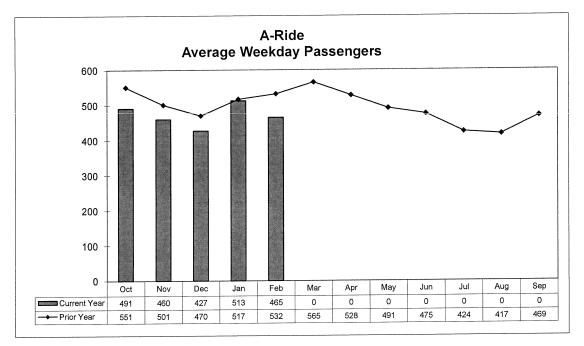

### Ann Arbor Transportation Authority Report of Operations - Unaudited or the Five Months Ended February 28, 2011

|                                                                                                                                                                                                                                                                                                                                                                                                                                                        |    | Operations - L<br>nths Ended Fe                                                                                                                       | bruary 28, 201      | 1                   |                                                                                                                                                    | Compa                                                                                                                    | rison to Prior                                                                                               | Year            |
|--------------------------------------------------------------------------------------------------------------------------------------------------------------------------------------------------------------------------------------------------------------------------------------------------------------------------------------------------------------------------------------------------------------------------------------------------------|----|-------------------------------------------------------------------------------------------------------------------------------------------------------|---------------------|---------------------|----------------------------------------------------------------------------------------------------------------------------------------------------|--------------------------------------------------------------------------------------------------------------------------|--------------------------------------------------------------------------------------------------------------|-----------------|
|                                                                                                                                                                                                                                                                                                                                                                                                                                                        |    | 2/28/2011                                                                                                                                             | 2/28/2011           | Favorable           |                                                                                                                                                    | 2/28/2010                                                                                                                | Favorable                                                                                                    |                 |
|                                                                                                                                                                                                                                                                                                                                                                                                                                                        |    | Year to Date                                                                                                                                          | Year to Date        | (Unfavorable)       |                                                                                                                                                    |                                                                                                                          | (Unfavorable)                                                                                                |                 |
| Revenues:                                                                                                                                                                                                                                                                                                                                                                                                                                              |    | Budget                                                                                                                                                | Actual              | Variance            | Percent                                                                                                                                            | <u>Actual</u>                                                                                                            | Variance                                                                                                     | Percent         |
| Passenger Revenue                                                                                                                                                                                                                                                                                                                                                                                                                                      |    | \$859,114                                                                                                                                             | \$865,501           | \$6,387             | 0.7%                                                                                                                                               | \$704,492                                                                                                                | \$161,009                                                                                                    | 22.9%           |
| Subcontracted Revenue                                                                                                                                                                                                                                                                                                                                                                                                                                  |    | 236,646                                                                                                                                               | 229,730             | (6,916)             | -2.9%                                                                                                                                              | 245,286                                                                                                                  | (15,556)                                                                                                     | -6.3%           |
| Special Fares (EMU & UofM)                                                                                                                                                                                                                                                                                                                                                                                                                             |    | 1,089,820                                                                                                                                             | 1,113,060           | 23,240              | 2.1%                                                                                                                                               | 925,685                                                                                                                  | 187,375                                                                                                      | 20.2%           |
| Interest, Advertising and Other<br>Local Property Tax Revenue                                                                                                                                                                                                                                                                                                                                                                                          |    | 79,990<br>3,922,738                                                                                                                                   | 64,904<br>3,931,575 | (15,086)<br>8,837   | -18.9%<br>0.2%                                                                                                                                     | 92,537<br>4,096,607                                                                                                      | (27,633)<br>(165,032)                                                                                        | -29.9%<br>-4.0% |
| POSA & Other Local Govn't Revenue                                                                                                                                                                                                                                                                                                                                                                                                                      |    | 619,450                                                                                                                                               | 558,473             | (60,977)            | -9.8%                                                                                                                                              | 4,090,007                                                                                                                | 97,435                                                                                                       | -4.0%           |
| State Operating Assistance                                                                                                                                                                                                                                                                                                                                                                                                                             |    | 3,102,429                                                                                                                                             | 2,905,303           | (197,126)           | -6.4%                                                                                                                                              | 2,857,094                                                                                                                | 48,209                                                                                                       | 1.7%            |
| Federal Operating Assistance                                                                                                                                                                                                                                                                                                                                                                                                                           |    | 1,416,674                                                                                                                                             | 817,475             | (599,199)           | -42.3%                                                                                                                                             | 810,940                                                                                                                  | 6,535                                                                                                        | 0.8%            |
| Total Revenues                                                                                                                                                                                                                                                                                                                                                                                                                                         |    | 11,326,861                                                                                                                                            | 10,486,021          | (840,840)           | -7.4%                                                                                                                                              | 10,193,679                                                                                                               | 292,342                                                                                                      | 2.9%            |
| Expenses:                                                                                                                                                                                                                                                                                                                                                                                                                                              |    |                                                                                                                                                       |                     |                     |                                                                                                                                                    |                                                                                                                          |                                                                                                              |                 |
| Wages                                                                                                                                                                                                                                                                                                                                                                                                                                                  |    |                                                                                                                                                       |                     |                     |                                                                                                                                                    |                                                                                                                          |                                                                                                              |                 |
| Operator Wages                                                                                                                                                                                                                                                                                                                                                                                                                                         |    | 2,449,214                                                                                                                                             | 2,465,822           | (16,608)            | -0.7%                                                                                                                                              | 2,255,612                                                                                                                | (210,210)                                                                                                    | -9.3%           |
| Other Wages                                                                                                                                                                                                                                                                                                                                                                                                                                            |    | 1,932,258                                                                                                                                             | 1,850,826           | 81,432              | 4.2%                                                                                                                                               | 1,726,593                                                                                                                | (124,233)                                                                                                    | -7.2%           |
| Total Wages                                                                                                                                                                                                                                                                                                                                                                                                                                            |    | 4,381,472                                                                                                                                             | 4,316,648           | 64,824              | 1.5%                                                                                                                                               | 3,982,205                                                                                                                | (334,443)                                                                                                    | -8.4%           |
| Fringe Benefits:                                                                                                                                                                                                                                                                                                                                                                                                                                       |    |                                                                                                                                                       |                     |                     |                                                                                                                                                    |                                                                                                                          |                                                                                                              |                 |
| Payroll Taxes                                                                                                                                                                                                                                                                                                                                                                                                                                          |    | 321,918                                                                                                                                               | 310,695             | 11,223              | 3.5%                                                                                                                                               | 306,825                                                                                                                  | (3,870)                                                                                                      | -1.3%           |
| Pension                                                                                                                                                                                                                                                                                                                                                                                                                                                |    | 333,577                                                                                                                                               | 342,427             | (8,850)             | -2.7%                                                                                                                                              | 326,157                                                                                                                  | (16,270)                                                                                                     | -5.0%           |
| Medical Insurance                                                                                                                                                                                                                                                                                                                                                                                                                                      |    | 754,375                                                                                                                                               | 744,495             | 9,880               | 1.3%                                                                                                                                               | 655,394                                                                                                                  | (89,101)                                                                                                     | -13.6%          |
| Post-Retirement Benefits                                                                                                                                                                                                                                                                                                                                                                                                                               |    | 170,527                                                                                                                                               | 140,037             | 30,490              | 17.9%                                                                                                                                              | 162,132                                                                                                                  | 22,095                                                                                                       | 13.6%           |
| Other Fringe Benefits                                                                                                                                                                                                                                                                                                                                                                                                                                  |    | 324,024                                                                                                                                               | 314,533             | 9,491               | 2.9%                                                                                                                                               | 300,144                                                                                                                  | (14,389)                                                                                                     | -4.8%           |
| Total Fringe Benefits                                                                                                                                                                                                                                                                                                                                                                                                                                  |    | 1,904,421                                                                                                                                             | 1,852,187           | 52,234              | 2.7%                                                                                                                                               | 1,750,652                                                                                                                | (101,535)                                                                                                    | -5.8%           |
| Purchased Services:                                                                                                                                                                                                                                                                                                                                                                                                                                    |    |                                                                                                                                                       |                     |                     |                                                                                                                                                    |                                                                                                                          |                                                                                                              |                 |
| Contracted Maintenance                                                                                                                                                                                                                                                                                                                                                                                                                                 |    | 164,115                                                                                                                                               | 165,198             | (1,083)             | -0.7%                                                                                                                                              | 150,966                                                                                                                  | (14,232)                                                                                                     | -9.4%           |
| Consulting Fees                                                                                                                                                                                                                                                                                                                                                                                                                                        |    | 293,082                                                                                                                                               | 268,574             | 24,508              | 8.4%                                                                                                                                               | 95,620                                                                                                                   | (172,954)                                                                                                    | -180.9%         |
| Security Services                                                                                                                                                                                                                                                                                                                                                                                                                                      |    | 88,040                                                                                                                                                | 75,616              | 12,424              | 14.1%                                                                                                                                              | 68,874                                                                                                                   | (6,742)                                                                                                      | -9.8%           |
| Mobility Management                                                                                                                                                                                                                                                                                                                                                                                                                                    |    | 83,500                                                                                                                                                | 93,807              | (10,307)            | -12.3%                                                                                                                                             | 43,594                                                                                                                   | (50,213)                                                                                                     | -115.2%         |
| Other Purchased Services                                                                                                                                                                                                                                                                                                                                                                                                                               | Α  | 326,616                                                                                                                                               | 214,059             | 112,557             | 34.5%                                                                                                                                              | 146,734                                                                                                                  | 52,927                                                                                                       | 36.1%           |
| Total Purchased Services                                                                                                                                                                                                                                                                                                                                                                                                                               |    | 955,353                                                                                                                                               | 817,254             | 138,099             | 14.5%                                                                                                                                              | 505,788                                                                                                                  | 291,729                                                                                                      | 57.7%           |
| Materials and Supplies:                                                                                                                                                                                                                                                                                                                                                                                                                                |    |                                                                                                                                                       |                     |                     |                                                                                                                                                    |                                                                                                                          |                                                                                                              |                 |
| Diesel Fuel and Gasoline                                                                                                                                                                                                                                                                                                                                                                                                                               |    | 592,900                                                                                                                                               | 684,205             | (91,305)            | -15.4%                                                                                                                                             | 576,449                                                                                                                  | (107,756)                                                                                                    | -18.7%          |
| Fuel Futures (Gain) Loss                                                                                                                                                                                                                                                                                                                                                                                                                               |    | 0                                                                                                                                                     | (152,208)           | 152,208             | -100.0%                                                                                                                                            | 311,165                                                                                                                  | 463,373                                                                                                      | 148.9%          |
| Bus Parts                                                                                                                                                                                                                                                                                                                                                                                                                                              |    | 229,630                                                                                                                                               | 145,244             | 84,386              | 36.7%                                                                                                                                              | 167,710                                                                                                                  | 22,466                                                                                                       | 13.4%           |
| Printing                                                                                                                                                                                                                                                                                                                                                                                                                                               |    | 70,243                                                                                                                                                | 53,379              | 16,864              | 24.0%                                                                                                                                              | 47,577                                                                                                                   | (5,802)                                                                                                      | -12.2%          |
| Other Materials and Supplies                                                                                                                                                                                                                                                                                                                                                                                                                           | в  | 333,511                                                                                                                                               | 317,931             | 15,580              | 4.7%                                                                                                                                               | 288,706                                                                                                                  | (29,225)                                                                                                     | -10.1%          |
| Total Materials and Supplies                                                                                                                                                                                                                                                                                                                                                                                                                           |    | 1,226,284                                                                                                                                             | 1,048,551           | 177,733             | 14.5%                                                                                                                                              | 1,391,607                                                                                                                | 343,056                                                                                                      | 24.7%           |
| Utilities                                                                                                                                                                                                                                                                                                                                                                                                                                              | С  | 200,814                                                                                                                                               | 235,029             | (34,215)            | -17.0%                                                                                                                                             | 209,898                                                                                                                  | (25,131)                                                                                                     | -12.0%          |
| Casualty & Liability Insurance                                                                                                                                                                                                                                                                                                                                                                                                                         |    | 183,415                                                                                                                                               | 165,483             | 17,932              | 9.8%                                                                                                                                               | 168,918                                                                                                                  | 3,435                                                                                                        | 2.0%            |
| Purchased Transportation:                                                                                                                                                                                                                                                                                                                                                                                                                              |    |                                                                                                                                                       |                     |                     |                                                                                                                                                    |                                                                                                                          |                                                                                                              |                 |
| Commuter Express                                                                                                                                                                                                                                                                                                                                                                                                                                       |    | 0                                                                                                                                                     | 0                   | 0                   | 0.0%                                                                                                                                               | 168,920                                                                                                                  | 168,920                                                                                                      | 100.0%          |
| Aride and Good as Gold                                                                                                                                                                                                                                                                                                                                                                                                                                 |    | 1,261,036                                                                                                                                             | 1,223,548           | 37,488              | 3.0%                                                                                                                                               | 1,280,275                                                                                                                | 56,727                                                                                                       | 4.4%            |
| Night Ride                                                                                                                                                                                                                                                                                                                                                                                                                                             |    | 120,271                                                                                                                                               | 120,351             | (80)                | -0.1%                                                                                                                                              | 112,669                                                                                                                  | (7,682)                                                                                                      | -6.8%           |
| WAVE, People's Express, Guar Ride                                                                                                                                                                                                                                                                                                                                                                                                                      |    | 442,080                                                                                                                                               | 450,695             | (8,615)             | -1.9%                                                                                                                                              | 404,245                                                                                                                  | (46,450)                                                                                                     | -11.5%          |
| Total Purchased Transportation                                                                                                                                                                                                                                                                                                                                                                                                                         |    | 1,823,387                                                                                                                                             | 1,794,594           | 28,793              | 1.6%                                                                                                                                               | 1,966,109                                                                                                                | 171,515                                                                                                      | 8.7%            |
| Other Expenditires                                                                                                                                                                                                                                                                                                                                                                                                                                     | D  | 207,757                                                                                                                                               | 131,650             | 76,107              | 36.6%                                                                                                                                              | 103,087                                                                                                                  | (28,563)                                                                                                     | -27.7%          |
| Local Depreciation                                                                                                                                                                                                                                                                                                                                                                                                                                     |    | 87,500                                                                                                                                                | 87,500              | 0                   | 0.0%                                                                                                                                               | 108,335                                                                                                                  | 20,835                                                                                                       | 19.2%           |
| Total Expenses                                                                                                                                                                                                                                                                                                                                                                                                                                         |    | 10,970,403                                                                                                                                            | 10,448,896          | 521,507             | 4.8%                                                                                                                                               | 10,186,599                                                                                                               | 1,287,419                                                                                                    | 12.6%           |
| Gain (Loss) from Operations                                                                                                                                                                                                                                                                                                                                                                                                                            |    | \$356,458                                                                                                                                             | \$37,125            | (\$319,333)         |                                                                                                                                                    | \$7,080                                                                                                                  | 30,045                                                                                                       |                 |
| Varianaaa                                                                                                                                                                                                                                                                                                                                                                                                                                              |    |                                                                                                                                                       | udget Variance      | s - Positive (Negat | tive):                                                                                                                                             |                                                                                                                          | Varata Data                                                                                                  |                 |
| Variances:                                                                                                                                                                                                                                                                                                                                                                                                                                             |    |                                                                                                                                                       |                     |                     |                                                                                                                                                    |                                                                                                                          | Year to Date                                                                                                 |                 |
|                                                                                                                                                                                                                                                                                                                                                                                                                                                        | 5: | Year to Date                                                                                                                                          |                     |                     | C: Utilities Va                                                                                                                                    | riances:                                                                                                                 |                                                                                                              |                 |
| A: Other Purchased Services Variances                                                                                                                                                                                                                                                                                                                                                                                                                  | 5: |                                                                                                                                                       |                     |                     | C: Utilities Van                                                                                                                                   |                                                                                                                          | (22,166)                                                                                                     |                 |
| A: Other Purchased Services Variances<br>Management & Agency Fees                                                                                                                                                                                                                                                                                                                                                                                      | 5: | \$59,220                                                                                                                                              |                     |                     | Natural G                                                                                                                                          | as                                                                                                                       | (22,166)<br>(15,394)                                                                                         |                 |
| A: Other Purchased Services Variances<br>Management & Agency Fees<br>Physical Exam Fees                                                                                                                                                                                                                                                                                                                                                                | 5: | \$59,220<br>451                                                                                                                                       |                     |                     | Natural G<br>Electricity                                                                                                                           | as                                                                                                                       | (15,394)                                                                                                     |                 |
| A: Other Purchased Services Variances<br>Management & Agency Fees<br>Physical Exam Fees<br>Legal Fees                                                                                                                                                                                                                                                                                                                                                  | 5: | \$59,220<br>451<br>(13,753)                                                                                                                           |                     |                     | Natural G<br>Electricity<br>Water                                                                                                                  | Gas<br>/                                                                                                                 | (15,394)<br>2,235                                                                                            |                 |
| A: Other Purchased Services Variances<br>Management & Agency Fees<br>Physical Exam Fees<br>Legal Fees<br>Auditing Fees                                                                                                                                                                                                                                                                                                                                 | s: | \$59,220<br>451<br>(13,753)<br>9,600                                                                                                                  |                     |                     | Natural G<br>Electricity                                                                                                                           | Gas<br>/                                                                                                                 | (15,394)<br>2,235<br>1,110                                                                                   |                 |
| A: Other Purchased Services Variances<br>Management & Agency Fees<br>Physical Exam Fees<br>Legal Fees<br>Auditing Fees<br>Collection Fees                                                                                                                                                                                                                                                                                                              | 5: | \$59,220<br>451<br>(13,753)<br>9,600<br>(90)                                                                                                          |                     |                     | Natural G<br>Electricity<br>Water                                                                                                                  | Gas<br>/                                                                                                                 | (15,394)<br>2,235                                                                                            |                 |
| A: Other Purchased Services Variances<br>Management & Agency Fees<br>Physical Exam Fees<br>Legal Fees<br>Auditing Fees<br>Collection Fees<br>IT Services                                                                                                                                                                                                                                                                                               | s: | \$59,220<br>451<br>(13,753)<br>9,600<br>(90)<br>30,608                                                                                                |                     |                     | Natural G<br>Electricity<br>Water<br>Telephon                                                                                                      | bas<br>/<br>ie                                                                                                           | (15,394)<br>2,235<br>1,110                                                                                   |                 |
| A: Other Purchased Services Variances<br>Management & Agency Fees<br>Physical Exam Fees<br>Legal Fees<br>Auditing Fees<br>Collection Fees<br>IT Services<br>Custodial Services                                                                                                                                                                                                                                                                         | s: | \$59,220<br>451<br>(13,753)<br>9,600<br>(90)<br>30,608<br>6,790                                                                                       |                     |                     | Natural G<br>Electricity<br>Water<br>Telephon<br>D: Other Expe                                                                                     | bas<br>/<br>ne<br>nses Variances:                                                                                        | (15,394)<br>2,235<br><u>1,110</u><br>(34,215)                                                                |                 |
| A: Other Purchased Services Variances<br>Management & Agency Fees<br>Physical Exam Fees<br>Legal Fees<br>Auditing Fees<br>Collection Fees<br>IT Services<br>Custodial Services<br>Internet Services                                                                                                                                                                                                                                                    | 5: | \$59,220<br>451<br>(13,753)<br>9,600<br>(90)<br>30,608<br>6,790<br>16,085                                                                             |                     |                     | Natural G<br>Electricity<br>Water<br>Telephon<br>D: Other Expe<br>Uniform I                                                                        | bas<br>/<br>ne<br>nses Variances:                                                                                        | (15,394)<br>2,235<br>1,110<br>(34,215)<br>6,087                                                              |                 |
| A: Other Purchased Services Variances<br>Management & Agency Fees<br>Physical Exam Fees<br>Legal Fees<br>Auditing Fees<br>Collection Fees<br>IT Services<br>Custodial Services<br>Internet Services<br>Towing                                                                                                                                                                                                                                          | 5: | \$59,220<br>451<br>(13,753)<br>9,600<br>(90)<br>30,608<br>6,790<br>16,085<br>1,271                                                                    |                     |                     | Natural G<br>Electricity<br>Water<br>Telephon<br>D: Other Expe<br>Uniform f<br>Postage                                                             | e<br>/<br>nses Variances:<br>Expense                                                                                     | (15,394)<br>2,235<br>1,110<br>(34,215)<br>6,087<br>5,021                                                     |                 |
| A: Other Purchased Services Variances<br>Management & Agency Fees<br>Physical Exam Fees<br>Legal Fees<br>Auditing Fees<br>Collection Fees<br>IT Services<br>Custodial Services<br>Internet Services                                                                                                                                                                                                                                                    | s: | \$59,220<br>451<br>(13,753)<br>9,600<br>(90)<br>30,608<br>6,790<br>16,085<br>1,271<br>2,375                                                           |                     |                     | Natural G<br>Electricity<br>Water<br>Telephon<br>D: Other Expe<br>Uniform I<br>Postage<br>Dues and                                                 | Bas<br>/<br>ne<br>Inses Variances:<br>Expense<br>I Subscriptions                                                         | (15,394)<br>2,235<br>1,110<br>(34,215)<br>6,087<br>5,021<br>662                                              |                 |
| A: Other Purchased Services Variances<br>Management & Agency Fees<br>Physical Exam Fees<br>Legal Fees<br>Auditing Fees<br>Collection Fees<br>IT Services<br>Custodial Services<br>Internet Services<br>Towing<br>Admin Fee - Benefit Source                                                                                                                                                                                                            |    | \$59,220<br>451<br>(13,753)<br>9,600<br>(90)<br>30,608<br>6,790<br>16,085<br>1,271                                                                    |                     |                     | Natural G<br>Electricity<br>Water<br>Telephon<br>D: Other Expe<br>Uniform I<br>Postage<br>Dues and<br>Conferen                                     | e<br>n <b>ses Variances:</b><br>Expense<br>d Subscriptions<br>ce and Travel                                              | (15,394)<br>2,235<br>1,110<br>(34,215)<br>6,087<br>5,021<br>662<br>6,823                                     |                 |
| A: Other Purchased Services Variances<br>Management & Agency Fees<br>Physical Exam Fees<br>Legal Fees<br>Auditing Fees<br>Collection Fees<br>IT Services<br>Custodial Services<br>Internet Services<br>Towing<br>Admin Fee - Benefit Source<br>B: Other Materials and Supplies Varian                                                                                                                                                                  |    | \$59,220<br>451<br>(13,753)<br>9,600<br>(90)<br>30,608<br>6,790<br>16,085<br>1,271<br>2,375<br>112,557                                                |                     |                     | Natural G<br>Electricity<br>Water<br>Telephon<br>D: Other Expe<br>Uniform I<br>Postage<br>Dues and<br>Conferen<br>Media co                         | bas<br>v<br>inses Variances:<br>Expense<br>d Subscriptions<br>ce and Travel<br>sts                                       | (15,394)<br>2,235<br>1,110<br>(34,215)<br>6,087<br>5,021<br>662<br>6,823<br>29,767                           |                 |
| A: Other Purchased Services Variances<br>Management & Agency Fees<br>Physical Exam Fees<br>Legal Fees<br>Auditing Fees<br>Collection Fees<br>IT Services<br>Custodial Services<br>Internet Services<br>Towing<br>Admin Fee - Benefit Source<br>B: Other Materials and Supplies Varian<br>Lubricants                                                                                                                                                    |    | \$59,220<br>451<br>(13,753)<br>9,600<br>(90)<br>30,608<br>6,790<br>16,085<br>1,271<br>2,375<br>112,557<br>2,320                                       |                     |                     | Natural G<br>Electricity<br>Water<br>Telephon<br>D: Other Expe<br>Uniform I<br>Postage<br>Dues and<br>Conferen<br>Media co<br>Employed             | esas<br><b>Inses Variances:</b><br>Expense<br>d Subscriptions<br>ce and Travel<br>sts<br>e Development                   | (15,394)<br>2,235<br>1,110<br>(34,215)<br>6,087<br>5,021<br>662<br>6,823<br>29,767<br>19,409                 |                 |
| <ul> <li>A: Other Purchased Services Variances<br/>Management &amp; Agency Fees<br/>Physical Exam Fees<br/>Legal Fees<br/>Auditing Fees<br/>Collection Fees<br/>IT Services<br/>Custodial Services<br/>Internet Services<br/>Towing<br/>Admin Fee - Benefit Source</li> <li>B: Other Materials and Supplies Varian<br/>Lubricants<br/>Tires, Tubes and Wheels</li> </ul>                                                                               |    | \$59,220<br>451<br>(13,753)<br>9,600<br>(90)<br>30,608<br>6,790<br>16,085<br>1,271<br>2,375<br>112,557<br>2,320<br>(10,482)                           |                     |                     | Natural G<br>Electricity<br>Water<br>Telephon<br>D: Other Expe<br>Uniform f<br>Postage<br>Dues and<br>Conferen<br>Media co<br>Employee<br>Recruitm | esas<br><b>Inses Variances:</b><br>Expense<br>d Subscriptions<br>ce and Travel<br>sts<br>e Development<br>ent and Hiring | (15,394)<br>2,235<br>1,110<br>(34,215)<br>6,087<br>5,021<br>662<br>6,823<br>29,767<br>19,409<br>403          |                 |
| <ul> <li>A: Other Purchased Services Variances<br/>Management &amp; Agency Fees<br/>Physical Exam Fees<br/>Legal Fees<br/>Auditing Fees<br/>Collection Fees<br/>IT Services<br/>Custodial Services<br/>Internet Services<br/>Towing<br/>Admin Fee - Benefit Source</li> <li>B: Other Materials and Supplies Varian<br/>Lubricants<br/>Tires, Tubes and Wheels<br/>Tools and Equipment</li> </ul>                                                       |    | \$59,220<br>451<br>(13,753)<br>9,600<br>(90)<br>30,608<br>6,790<br>16,085<br>1,271<br>2,375<br>112,557<br>2,320<br>(10,482)<br>(931)                  |                     |                     | Natural G<br>Electricity<br>Water<br>Telephon<br>D: Other Expe<br>Uniform I<br>Postage<br>Dues and<br>Conferen<br>Media co<br>Employed             | esas<br><b>Inses Variances:</b><br>Expense<br>d Subscriptions<br>ce and Travel<br>sts<br>e Development<br>ent and Hiring | (15,394)<br>2,235<br>1,110<br>(34,215)<br>6,087<br>5,021<br>662<br>6,823<br>29,767<br>19,409<br>403<br>7,935 |                 |
| <ul> <li>A: Other Purchased Services Variances<br/>Management &amp; Agency Fees<br/>Physical Exam Fees<br/>Legal Fees<br/>Auditing Fees<br/>Collection Fees<br/>IT Services<br/>Custodial Services<br/>Internet Services<br/>Towing<br/>Admin Fee - Benefit Source</li> <li>B: Other Materials and Supplies Varian<br/>Lubricants<br/>Tires, Tubes and Wheels<br/>Tools and Equipment<br/>Equipment Repair</li> </ul>                                  |    | \$59,220<br>451<br>(13,753)<br>9,600<br>(90)<br>30,608<br>6,790<br>16,085<br>1,271<br>2,375<br>112,557<br>2,320<br>(10,482)<br>(931)<br>919           |                     |                     | Natural G<br>Electricity<br>Water<br>Telephon<br>D: Other Expe<br>Uniform f<br>Postage<br>Dues and<br>Conferen<br>Media co<br>Employee<br>Recruitm | esas<br><b>Inses Variances:</b><br>Expense<br>d Subscriptions<br>ce and Travel<br>sts<br>e Development<br>ent and Hiring | (15,394)<br>2,235<br>1,110<br>(34,215)<br>6,087<br>5,021<br>662<br>6,823<br>29,767<br>19,409<br>403          |                 |
| <ul> <li>A: Other Purchased Services Variances<br/>Management &amp; Agency Fees<br/>Physical Exam Fees<br/>Legal Fees<br/>Auditing Fees<br/>Collection Fees<br/>IT Services<br/>Custodial Services<br/>Internet Services<br/>Towing<br/>Admin Fee - Benefit Source</li> <li>B: Other Materials and Supplies Varian<br/>Lubricants<br/>Tires, Tubes and Wheels<br/>Tools and Equipment<br/>Equipment Repair<br/>Other Materials and Supplies</li> </ul> |    | \$59,220<br>451<br>(13,753)<br>9,600<br>(90)<br>30,608<br>6,790<br>16,085<br>1,271<br>2,375<br>112,557<br>2,320<br>(10,482)<br>(931)<br>919<br>30,147 |                     |                     | Natural G<br>Electricity<br>Water<br>Telephon<br>D: Other Expe<br>Uniform f<br>Postage<br>Dues and<br>Conferen<br>Media co<br>Employee<br>Recruitm | esas<br><b>Inses Variances:</b><br>Expense<br>d Subscriptions<br>ce and Travel<br>sts<br>e Development<br>ent and Hiring | (15,394)<br>2,235<br>1,110<br>(34,215)<br>6,087<br>5,021<br>662<br>6,823<br>29,767<br>19,409<br>403<br>7,935 |                 |
| A: Other Purchased Services Variances<br>Management & Agency Fees<br>Physical Exam Fees<br>Legal Fees<br>Auditing Fees<br>Collection Fees<br>IT Services<br>Custodial Services<br>Internet Services<br>Towing<br>Admin Fee - Benefit Source<br>B: Other Materials and Supplies Varian<br>Lubricants<br>Tires, Tubes and Wheels<br>Tools and Equipment<br>Equipment Repair                                                                              |    | \$59,220<br>451<br>(13,753)<br>9,600<br>(90)<br>30,608<br>6,790<br>16,085<br>1,271<br>2,375<br>112,557<br>2,320<br>(10,482)<br>(931)<br>919           |                     |                     | Natural G<br>Electricity<br>Water<br>Telephon<br>D: Other Expe<br>Uniform f<br>Postage<br>Dues and<br>Conferen<br>Media co<br>Employee<br>Recruitm | esas<br><b>Inses Variances:</b><br>Expense<br>d Subscriptions<br>ce and Travel<br>sts<br>e Development<br>ent and Hiring | (15,394)<br>2,235<br>1,110<br>(34,215)<br>6,087<br>5,021<br>662<br>6,823<br>29,767<br>19,409<br>403<br>7,935 |                 |