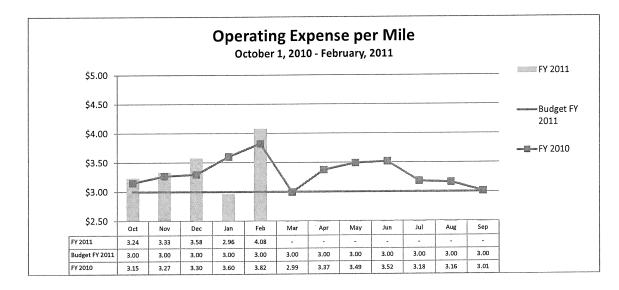

| c                  | /00    |
| AATA Passengers<br>AATA Passenger Revenue  | ю            | 2,490,990<br>1.881.753 | 2,400,429<br>\$ 1,564,977 | +za<br>977                 | 20                 | 20%    |
| Total # of Weekday Passengers              |              | 2,297,791              | 2,282,232                 | 232                        | 1                  | 1%     |
| Number of Weekdays                         |              | Fy 2010:               | ×                         | 104                        |                    |        |
|                                            |              | Fy 2011:               | <b>~</b>                  | 106                        |                    |        |



## **Urban Demand Response Subcontracted Service**





| Ð         |
|-----------|
| Ť.        |
| Ő         |
|           |
| 5         |
| Ť,        |
| <u> </u>  |
| ear       |
| ື         |
| ~         |
| 1         |
| ÷         |
| 2         |
| ğ         |
| e         |
| ž         |
| الدانية ( |
| Ð         |
| nc        |
| Ē         |
| g         |
| Ξ         |
|           |
| 0         |
| T         |
| Ð         |
| Δ         |
|           |

I

| Urban Demand-Response Service      | -            |              |                         | February 2011           | y 2011     |
|------------------------------------|--------------|--------------|-------------------------|-------------------------|------------|
|                                    | Actual       | Bud          | Budgeted                | Previous Year           |