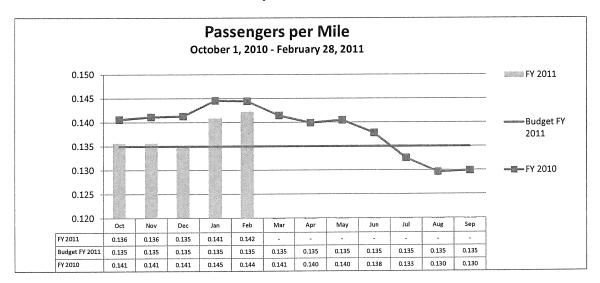

| 7 907 0                   |                            | c                  | /00    |
| AATA Passengers<br>AATA Passenger Revenue  | ю            | 2,490,990<br>1.881.753 | 2,400,429<br>\$ 1,564,977 | +za<br>977                 | 20                 | 20%    |
| Total # of Weekday Passengers              |              | 2,297,791              | 2,282,232                 | 232                        | 1                  | 1%     |
| Number of Weekdays                         |              | Fy 2010:               | ×                         | 104                        |                    |        |
|                                            |              | Fy 2011:               | <b>~</b>                  | 106                        |                    |        |



## **Urban Demand Response Subcontracted Service**





| Ð         |
|-----------|
| Ť.        |
| Ő         |
|           |
| 5         |
| Ť,        |
| <u> </u>  |
| ear       |
| ື         |
| ~         |
| 1         |
| ÷         |
| 2         |
| ğ         |
| e         |
| ž         |
| الدانية ( |
| Ð         |
| nc        |
| Ē         |
| g         |
| Ξ         |
|           |
| 0         |
| T         |
| Ð         |
| Δ         |
|           |

I

| Urban Demand-Response Service      | -            |              |                         | February 2011           | y 2011     |
|------------------------------------|--------------|--------------|-------------------------|-------------------------|------------|
|                                    | Actual       | Bud