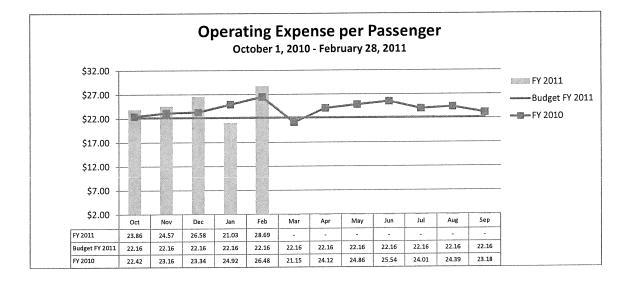

| c                  | /00    |
| AATA Passengers<br>AATA Passenger Revenue  | ю            | 2,490,990<br>1.881.753 | 2,400,429<br>\$ 1,564,977 | +za<br>977                 | 20                 | 20%    |
| Total # of Weekday Passengers              |              | 2,297,791              | 2,282,232                 | 232                        | 1                  | 1%     |
| Number of Weekdays                         |              | Fy 2010:               | ×                         | 104                        |                    |        |
|                                            |              | Fy 2011:               | <b>~</b>                  | 106                        |                    |        |



## **Urban Demand Response Subcontracted Service**





| Ð         |
|-----------|
| Ť.        |
| Ő         |
|           |
| 5         |
| Ť,        |
| <u> </u>  |
| ear       |
| ື         |
| ~         |
| 1         |
| ÷         |
| 2         |
| ğ         |
| e         |
| ž         |
| الدانية ( |
| Ð         |
| nc        |
| Ē         |
| g         |
| Ξ         |
|           |
| 0         |
| T         |
| Ð         |
| Δ         |
|           |

I

| Urban Demand-Response Service      | -            |              |                         | February 2011           | y 2011     |
|------------------------------------|--------------|--------------|-------------------------|-------------------------|------------|
|                                    | Actual       | Bud          | Budgeted                | Previous Year