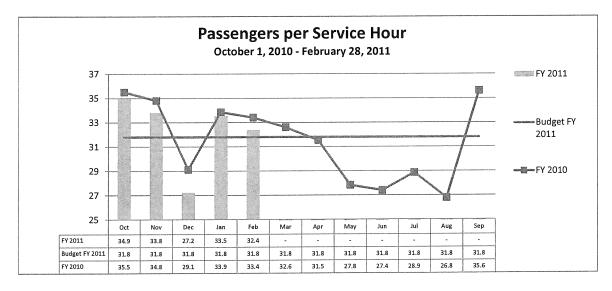

### Ann Arbor Transportation Authority Report of Operations - Unaudited or the Five Months Ended February 28, 2011

|                                                                                                                                                                                                                                                                                                                                                                                                                                                        |    | Operations - L<br>nths Ended Fe                                                                                                                       | bruary 28, 201      | 1                   |                                                                                                                                                    | Compa                                                                                                                    | rison to Prior                                                                                               | Year            |
|--------------------------------------------------------------------------------------------------------------------------------------------------------------------------------------------------------------------------------------------------------------------------------------------------------------------------------------------------------------------------------------------------------------------------------------------------------|----|-------------------------------------------------------------------------------------------------------------------------------------------------------|---------------------|---------------------|----------------------------------------------------------------------------------------------------------------------------------------------------|--------------------------------------------------------------------------------------------------------------------------|--------------------------------------------------------------------------------------------------------------|-----------------|
|                                                                                                                                                                                                                                                                                                                                                                                                                                                        |    | 2/28/2011                                                                                                                                             | 2/28/2011           | Favorable           |                                                                                                                                                    | 2/28/2010                                                                                                                | Favorable                                                                                                    |                 |
|                                                                                                                                                                                                                                                                                                                                                                                                                                                        |    | Year to Date                                                                                                                                          | Year to Date        | (Unfavorable)       |                                                                                                                                                    |                                                                                                                          | (Unfavorable)                                                                                                |                 |
| Revenues:                                                                                                                                                                                                                                                                                                                                                                                                                                              |    | Budget                                                                                                                                                | Actual              | Variance            | Percent                                                                                                                                            | <u>Actual</u>                                                                                                            | Variance                                                                                                     | Percent         |
| Passenger Revenue                                                                                                                                                                                                                                                                                                                                                                                                                                      |    | \$859,114                                                                                                                                             | \$865,501           | \$6,387             | 0.7%                                                                                                                                               | \$704,492                                                                                                                | \$161,009                                                                                                    | 22.9%           |
| Subcontracted Revenue                                                                                                                                                                                                                                                                                                                                                                                                                                  |    | 236,646                                                                                                                                               | 229,730             | (6,916)             | -2.9%                                                                                                                                              | 245,286                                                                                                                  | (15,556)                                                                                                     | -6.3%           |
| Special Fares (EMU & UofM)                                                                                                                                                                                                                                                                                                                                                                                                                             |    | 1,089,820                                                                                                                                             | 1,113,060           | 23,240              | 2.1%                                                                                                                                               | 925,685                                                                                                                  | 187,375                                                                                                      | 20.2%           |
| Interest, Advertising and Other<br>Local Property Tax Revenue                                                                                                                                                                                                                                                                                                                                                                                          |    | 79,990<br>3,922,738                                                                                                                                   | 64,904<br>3,931,575 | (15,086)<br>8,837   | -18.9%<br>0.2%                                                                                                                                     | 92,537<br>4,096,607                                                                                                      | (27,633)<br>(165,032)                                                                                        | -29.9%<br>-4.0% |
| POSA & Other Local Govn't Revenue                                                                                                                                                                                                                                                                                                                                                                                                                      |    | 619,450                                                                                                                                               | 558,473             | (60,977)            | -9.8%                                                                                                                                              | 4,090,007                                                                                                                | 97,435                                                                                                       | -4.0%           |
| State Operating Assistance                                                                                                                                                                                                                                                                                                                                                                                                                             |    | 3,102,429                                                                                                                                             | 2,905,303           | (197,126)           | -6.4%                                                                                                                                              | 2,857,094                                                                                                                | 48,209                                                                                                       | 1.7%            |
| Federal Operating Assistance                                                                                                                                                                                                                                                                                                                                                                                                                           |    | 1,416,674                                                                                                                                             | 817,475             | (599,199)           | -42.3%                                                                                                                                             | 810,940                                                                                                                  | 6,535                                                                                                        | 0.8%            |
| Total Revenues                                                                                                                                                                                                                                                                                                                                                                                                                                         |    | 11,326,861                                                                                                                                            | 10,486,021          | (840,840)           | -7.4%                                                                                                                                              | 10,193,679                                                                                                               | 292,342                                                                                                      | 2.9%            |
| Expenses:                                                                                                                                                                                                                                                                                                                                                                                                                                              |    |                                                                                                                                                       |                     |                     |                                                                                                                                                    |                                                                                                                          |                                                                                                              |                 |
| Wages                                                                                                                                                                                                                                                                                                                                                                                                                                                  |    |                                                                                                                                                       |                     |                     |                                                                                                                                                    |                                                                                                                          |                                                                                                              |                 |
| Operator Wages                                                                                                                                                                                                                                                                                                                                                                                                                                         |    | 2,449,214                                                                                                                                             | 2,465,822           | (16,608)            | -0.7%                                                                                                                                              | 2,255,612                                                                                                                | (210,210)                                                                                                    | -9.3%           |
| Other Wages                                                                                                                                                                                                                                                                                                                                                                                                                                            |    | 1,932,258                                                                                                                                             | 1,850,826           | 81,432              | 4.2%                                                                                                                                               | 1,726,593                                                                                                                | (124,233)                                                                                                    | -7.2%           |
| Total Wages                                                                                                                                                                                                                                                                                                                                                                                                                                            |    | 4,381,472                                                                                                                                             | 4,316,648           | 64,824              | 1.5%                                                                                                                                               | 3,982,205                                                                                                                | (334,443)                                                                                                    | -8.4%           |
| Fringe Benefits:                                                                                                                                                                                                                                                                                                                                                                                                                                       |    |                                                                                                                                                       |                     |                     |                                                                                                                                                    |                                                                                                                          |                                                                                                              |                 |
| Payroll Taxes                                                                                                                                                                                                                                                                                                                                                                                                                                          |    | 321,918                                                                                                                                               | 310,695             | 11,223              | 3.5%                                                                                                                                               | 306,825                                                                                                                  | (3,870)                                                                                                      | -1.3%           |
| Pension                                                                                                                                                                                                                                                                                                                                                                                                                                                |    | 333,577                                                                                                                                               | 342,427             | (8,850)             | -2.7%                                                                                                                                              | 326,157                                                                                                                  | (16,270)                                                                                                     | -5.0%           |
| Medical Insurance                                                                                                                                                                                                                                                                                                                                                                                                                                      |    | 754,375                                                                                                                                               | 744,495             | 9,880               | 1.3%                                                                                                                                               | 655,394                                                                                                                  | (89,101)                                                                                                     | -13.6%          |
| Post-Retirement Benefits                                                                                                                                                                                                                                                                                                                                                                                                                               |    | 170,527                                                                                                                                               | 140,037             | 30,490              | 17.9%                                                                                                                                              | 162,132                                                                                                                  | 22,095                                                                                                       | 13.6%           |
| Other Fringe Benefits                                                                                                                                                                                                                                                                                                                                                                                                                                  |    | 324,024                                                                                                                                               | 314,533             | 9,491               | 2.9%                                                                                                                                               | 300,144                                                                                                                  | (14,389)                                                                                                     | -4.8%           |
| Total Fringe Benefits                                                                                                                                                                                                                                                                                                                                                                                                                                  |    | 1,904,421                                                                                                                                             | 1,852,187           | 52,234              | 2.7%                                                                                                                                               | 1,750,652                                                                                                                | (101,535)                                                                                                    | -5.8%           |
| Purchased Services:                                                                                                                                                                                                                                                                                                                                                                                                                                    |    |                                                                                                                                                       |                     |                     |                                                                                                                                                    |                                                                                                                          |                                                                                                              |                 |
| Contracted Maintenance                                                                                                                                                                                                                                                                                                                                                                                                                                 |    | 164,115                                                                                                                                               | 165,198             | (1,083)             | -0.7%                                                                                                                                              | 150,966                                                                                                                  | (14,232)                                                                                                     | -9.4%           |
| Consulting Fees                                                                                                                                                                                                                                                                                                                                                                                                                                        |    | 293,082                                                                                                                                               | 268,574             | 24,508              | 8.4%                                                                                                                                               | 95,620                                                                                                                   | (172,954)                                                                                                    | -180.9%         |
| Security Services                                                                                                                                                                                                                                                                                                                                                                                                                                      |    | 88,040                                                                                                                                                | 75,616              | 12,424              | 14.1%                                                                                                                                              | 68,874                                                                                                                   | (6,742)                                                                                                      | -9.8%           |
| Mobility Management                                                                                                                                                                                                                                                                                                                                                                                                                                    |    | 83,500                                                                                                                                                | 93,807              | (10,307)            | -12.3%                                                                                                                                             | 43,594                                                                                                                   | (50,213)                                                                                                     | -115.2%         |
| Other Purchased Services                                                                                                                                                                                                                                                                                                                                                                                                                               | Α  | 326,616                                                                                                                                               | 214,059             | 112,557             | 34.5%                                                                                                                                              | 146,734                                                                                                                  | 52,927                                                                                                       | 36.1%           |
| Total Purchased Services                                                                                                                                                                                                                                                                                                                                                                                                                               |    | 955,353                                                                                                                                               | 817,254             | 138,099             | 14.5%                                                                                                                                              | 505,788                                                                                                                  | 291,729                                                                                                      | 57.7%           |
| Materials and Supplies:                                                                                                                                                                                                                                                                                                                                                                                                                                |    |                                                                                                                                                       |                     |                     |                                                                                                                                                    |                                                                                                                          |                                                                                                              |                 |
| Diesel Fuel and Gasoline                                                                                                                                                                                                                                                                                                                                                                                                                               |    | 592,900                                                                                                                                               | 684,205             | (91,305)            | -15.4%                                                                                                                                             | 576,449                                                                                                                  | (107,756)                                                                                                    | -18.7%          |
| Fuel Futures (Gain) Loss                                                                                                                                                                                                                                                                                                                                                                                                                               |    | 0                                                                                                                                                     | (152,208)           | 152,208             | -100.0%                                                                                                                                            | 311,165                                                                                                                  | 463,373                                                                                                      | 148.9%          |
| Bus Parts                                                                                                                                                                                                                                                                                                                                                                                                                                              |    | 229,630                                                                                                                                               | 145,244             | 84,386              | 36.7%                                                                                                                                              | 167,710                                                                                                                  | 22,466                                                                                                       | 13.4%           |
| Printing                                                                                                                                                                                                                                                                                                                                                                                                                                               |    | 70,243                                                                                                                                                | 53,379              | 16,864              | 24.0%                                                                                                                                              | 47,577                                                                                                                   | (5,802)                                                                                                      | -12.2%          |
| Other Materials and Supplies                                                                                                                                                                                                                                                                                                                                                                                                                           | в  | 333,511                                                                                                                                               | 317,931             | 15,580              | 4.7%                                                                                                                                               | 288,706                                                                                                                  | (29,225)                                                                                                     | -10.1%          |
| Total Materials and Supplies                                                                                                                                                                                                                                                                                                                                                                                                                           |    | 1,226,284                                                                                                                                             | 1,048,551           | 177,733             | 14.5%                                                                                                                                              | 1,391,607                                                                                                                | 343,056                                                                                                      | 24.7%           |
| Utilities                                                                                                                                                                                                                                                                                                                                                                                                                                              | С  | 200,814                                                                                                                                               | 235,029             | (34,215)            | -17.0%                                                                                                                                             | 209,898                                                                                                                  | (25,131)                                                                                                     | -12.0%          |
| Casualty & Liability Insurance                                                                                                                                                                                                                                                                                                                                                                                                                         |    | 183,415                                                                                                                                               | 165,483             | 17,932              | 9.8%                                                                                                                                               | 168,918                                                                                                                  | 3,435                                                                                                        | 2.0%            |
| Purchased Transportation:                                                                                                                                                                                                                                                                                                                                                                                                                              |    |                                                                                                                                                       |                     |                     |                                                                                                                                                    |                                                                                                                          |                                                                                                              |                 |
| Commuter Express                                                                                                                                                                                                                                                                                                                                                                                                                                       |    | 0                                                                                                                                                     | 0                   | 0                   | 0.0%                                                                                                                                               | 168,920                                                                                                                  | 168,920                                                                                                      | 100.0%          |
| Aride and Good as Gold                                                                                                                                                                                                                                                                                                                                                                                                                                 |    | 1,261,036                                                                                                                                             | 1,223,548           | 37,488              | 3.0%                                                                                                                                               | 1,280,275                                                                                                                | 56,727                                                                                                       | 4.4%            |
| Night Ride                                                                                                                                                                                                                                                                                                                                                                                                                                             |    | 120,271                                                                                                                                               | 120,351             | (80)                | -0.1%                                                                                                                                              | 112,669                                                                                                                  | (7,682)                                                                                                      | -6.8%           |
| WAVE, People's Express, Guar Ride                                                                                                                                                                                                                                                                                                                                                                                                                      |    | 442,080                                                                                                                                               | 450,695             | (8,615)             | -1.9%                                                                                                                                              | 404,245                                                                                                                  | (46,450)                                                                                                     | -11.5%          |
| Total Purchased Transportation                                                                                                                                                                                                                                                                                                                                                                                                                         |    | 1,823,387                                                                                                                                             | 1,794,594           | 28,793              | 1.6%                                                                                                                                               | 1,966,109                                                                                                                | 171,515                                                                                                      | 8.7%            |
| Other Expenditires                                                                                                                                                                                                                                                                                                                                                                                                                                     | D  | 207,757                                                                                                                                               | 131,650             | 76,107              | 36.6%                                                                                                                                              | 103,087                                                                                                                  | (28,563)                                                                                                     | -27.7%          |
| Local Depreciation                                                                                                                                                                                                                                                                                                                                                                                                                                     |    | 87,500                                                                                                                                                | 87,500              | 0                   | 0.0%                                                                                                                                               | 108,335                                                                                                                  | 20,835                                                                                                       | 19.2%           |
| Total Expenses                                                                                                                                                                                                                                                                                                                                                                                                                                         |    | 10,970,403                                                                                                                                            | 10,448,896          | 521,507             | 4.8%                                                                                                                                               | 10,186,599                                                                                                               | 1,287,419                                                                                                    | 12.6%           |
| Gain (Loss) from Operations                                                                                                                                                                                                                                                                                                                                                                                                                            |    | \$356,458                                                                                                                                             | \$37,125            | (\$319,333)         |                                                                                                                                                    | \$7,080                                                                                                                  | 30,045                                                                                                       |                 |
| Varianaaa                                                                                                                                                                                                                                                                                                                                                                                                                                              |    |                                                                                                                                                       | udget Variance      | s - Positive (Negat | tive):                                                                                                                                             |                                                                                                                          | Varata Data                                                                                                  |                 |
| Variances:                                                                                                                                                                                                                                                                                                                                                                                                                                             |    |                                                                                                                                                       |                     |                     |                                                                                                                                                    |                                                                                                                          | Year to Date                                                                                                 |                 |
|                                                                                                                                                                                                                                                                                                                                                                                                                                                        | 5: | Year to Date                                                                                                                                          |                     |                     | C: Utilities Va                                                                                                                                    | riances:                                                                                                                 |                                                                                                              |                 |
| A: Other Purchased Services Variances                                                                                                                                                                                                                                                                                                                                                                                                                  | 5: |                                                                                                                                                       |                     |                     | C: Utilities Van                                                                                                                                   |                                                                                                                          | (22,166)                                                                                                     |                 |
| A: Other Purchased Services Variances<br>Management & Agency Fees                                                                                                                                                                                                                                                                                                                                                                                      | 5: | \$59,220                                                                                                                                              |                     |                     | Natural G                                                                                                                                          | as                                                                                                                       | (22,166)<br>(15,394)                                                                                         |                 |
| A: Other Purchased Services Variances<br>Management & Agency Fees<br>Physical Exam Fees                                                                                                                                                                                                                                                                                                                                                                | 5: | \$59,220<br>451                                                                                                                                       |                     |                     | Natural G<br>Electricity                                                                                                                           | as                                                                                                                       | (15,394)                                                                                                     |                 |
| A: Other Purchased Services Variances<br>Management & Agency Fees<br>Physical Exam Fees<br>Legal Fees                                                                                                                                                                                                                                                                                                                                                  | 5: | \$59,220<br>451<br>(13,753)                                                                                                                           |                     |                     | Natural G<br>Electricity<br>Water                                                                                                                  | Gas<br>/                                                                                                                 | (15,394)<br>2,235                                                                                            |                 |
| A: Other Purchased Services Variances<br>Management & Agency Fees<br>Physical Exam Fees<br>Legal Fees<br>Auditing Fees                                                                                                                                                                                                                                                                                                                                 | s: | \$59,220<br>451<br>(13,753)<br>9,600                                                                                                                  |                     |                     | Natural G<br>Electricity                                                                                                                           | Gas<br>/                                                                                                                 | (15,394)<br>2,235<br>1,110                                                                                   |                 |
| A: Other Purchased Services Variances<br>Management & Agency Fees<br>Physical Exam Fees<br>Legal Fees<br>Auditing Fees<br>Collection Fees                                                                                                                                                                                                                                                                                                              | 5: | \$59,220<br>451<br>(13,753)<br>9,600<br>(90)                                                                                                          |                     |                     | Natural G<br>Electricity<br>Water                                                                                                                  | Gas<br>/                                                                                                                 | (15,394)<br>2,235                                                                                            |                 |
| A: Other Purchased Services Variances<br>Management & Agency Fees<br>Physical Exam Fees<br>Legal Fees<br>Auditing Fees<br>Collection Fees<br>IT Services                                                                                                                                                                                                                                                                                               | s: | \$59,220<br>451<br>(13,753)<br>9,600<br>(90)<br>30,608                                                                                                |                     |                     | Natural G<br>Electricity<br>Water<br>Telephon                                                                                                      | bas<br>/<br>ie                                                                                                           | (15,394)<br>2,235<br>1,110                                                                                   |                 |
| A: Other Purchased Services Variances<br>Management & Agency Fees<br>Physical Exam Fees<br>Legal Fees<br>Auditing Fees<br>Collection Fees<br>IT Services<br>Custodial Services                                                                                                                                                                                                                                                                         | s: | \$59,220<br>451<br>(13,753)<br>9,600<br>(90)<br>30,608<br>6,790                                                                                       |                     |                     | Natural G<br>Electricity<br>Water<br>Telephon<br>D: Other Expe                                                                                     | bas<br>/<br>ne<br>nses Variances:                                                                                        | (15,394)<br>2,235<br><u>1,110</u><br>(34,215)                                                                |                 |
| A: Other Purchased Services Variances<br>Management & Agency Fees<br>Physical Exam Fees<br>Legal Fees<br>Auditing Fees<br>Collection Fees<br>IT Services<br>Custodial Services<br>Internet Services                                                                                                                                                                                                                                                    | 5: | \$59,220<br>451<br>(13,753)<br>9,600<br>(90)<br>30,608<br>6,790<br>16,085                                                                             |                     |                     | Natural G<br>Electricity<br>Water<br>Telephon<br>D: Other Expe<br>Uniform I                                                                        | bas<br>/<br>ne<br>nses Variances:                                                                                        | (15,394)<br>2,235<br>1,110<br>(34,215)<br>6,087                                                              |                 |
| A: Other Purchased Services Variances<br>Management & Agency Fees<br>Physical Exam Fees<br>Legal Fees<br>Auditing Fees<br>Collection Fees<br>IT Services<br>Custodial Services<br>Internet Services<br>Towing                                                                                                                                                                                                                                          | 5: | \$59,220<br>451<br>(13,753)<br>9,600<br>(90)<br>30,608<br>6,790<br>16,085<br>1,271                                                                    |                     |                     | Natural G<br>Electricity<br>Water<br>Telephon<br>D: Other Expe<br>Uniform f<br>Postage                                                             | e<br>/<br>nses Variances:<br>Expense                                                                                     | (15,394)<br>2,235<br>1,110<br>(34,215)<br>6,087<br>5,021                                                     |                 |
| A: Other Purchased Services Variances<br>Management & Agency Fees<br>Physical Exam Fees<br>Legal Fees<br>Auditing Fees<br>Collection Fees<br>IT Services<br>Custodial Services<br>Internet Services                                                                                                                                                                                                                                                    | s: | \$59,220<br>451<br>(13,753)<br>9,600<br>(90)<br>30,608<br>6,790<br>16,085<br>1,271<br>2,375                                                           |                     |                     | Natural G<br>Electricity<br>Water<br>Telephon<br>D: Other Expe<br>Uniform I<br>Postage<br>Dues and                                                 | Bas<br>/<br>ne<br>Inses Variances:<br>Expense<br>I Subscriptions                                                         | (15,394)<br>2,235<br>1,110<br>(34,215)<br>6,087<br>5,021<br>662                                              |                 |
| A: Other Purchased Services Variances<br>Management & Agency Fees<br>Physical Exam Fees<br>Legal Fees<br>Auditing Fees<br>Collection Fees<br>IT Services<br>Custodial Services<br>Internet Services<br>Towing<br>Admin Fee - Benefit Source                                                                                                                                                                                                            |    | \$59,220<br>451<br>(13,753)<br>9,600<br>(90)<br>30,608<br>6,790<br>16,085<br>1,271                                                                    |                     |                     | Natural G<br>Electricity<br>Water<br>Telephon<br>D: Other Expe<br>Uniform I<br>Postage<br>Dues and<br>Conferen                                     | e<br>n <b>ses Variances:</b><br>Expense<br>d Subscriptions<br>ce and Travel                                              | (15,394)<br>2,235<br>1,110<br>(34,215)<br>6,087<br>5,021<br>662<br>6,823                                     |                 |
| A: Other Purchased Services Variances<br>Management & Agency Fees<br>Physical Exam Fees<br>Legal Fees<br>Auditing Fees<br>Collection Fees<br>IT Services<br>Custodial Services<br>Internet Services<br>Towing<br>Admin Fee - Benefit Source<br>B: Other Materials and Supplies Varian                                                                                                                                                                  |    | \$59,220<br>451<br>(13,753)<br>9,600<br>(90)<br>30,608<br>6,790<br>16,085<br>1,271<br>2,375<br>112,557                                                |                     |                     | Natural G<br>Electricity<br>Water<br>Telephon<br>D: Other Expe<br>Uniform I<br>Postage<br>Dues and<br>Conferen<br>Media co                         | bas<br>v<br>inses Variances:<br>Expense<br>d Subscriptions<br>ce and Travel<br>sts                                       | (15,394)<br>2,235<br>1,110<br>(34,215)<br>6,087<br>5,021<br>662<br>6,823<br>29,767                           |                 |
| A: Other Purchased Services Variances<br>Management & Agency Fees<br>Physical Exam Fees<br>Legal Fees<br>Auditing Fees<br>Collection Fees<br>IT Services<br>Custodial Services<br>Internet Services<br>Towing<br>Admin Fee - Benefit Source<br>B: Other Materials and Supplies Varian<br>Lubricants                                                                                                                                                    |    | \$59,220<br>451<br>(13,753)<br>9,600<br>(90)<br>30,608<br>6,790<br>16,085<br>1,271<br>2,375<br>112,557<br>2,320                                       |                     |                     | Natural G<br>Electricity<br>Water<br>Telephon<br>D: Other Expe<br>Uniform I<br>Postage<br>Dues and<br>Conferen<br>Media co<br>Employed             | esas<br><b>Inses Variances:</b><br>Expense<br>d Subscriptions<br>ce and Travel<br>sts<br>e Development                   | (15,394)<br>2,235<br>1,110<br>(34,215)<br>6,087<br>5,021<br>662<br>6,823<br>29,767<br>19,409                 |                 |
| <ul> <li>A: Other Purchased Services Variances<br/>Management &amp; Agency Fees<br/>Physical Exam Fees<br/>Legal Fees<br/>Auditing Fees<br/>Collection Fees<br/>IT Services<br/>Custodial Services<br/>Internet Services<br/>Towing<br/>Admin Fee - Benefit Source</li> <li>B: Other Materials and Supplies Varian<br/>Lubricants<br/>Tires, Tubes and Wheels</li> </ul>                                                                               |    | \$59,220<br>451<br>(13,753)<br>9,600<br>(90)<br>30,608<br>6,790<br>16,085<br>1,271<br>2,375<br>112,557<br>2,320<br>(10,482)                           |                     |                     | Natural G<br>Electricity<br>Water<br>Telephon<br>D: Other Expe<br>Uniform f<br>Postage<br>Dues and<br>Conferen<br>Media co<br>Employee<br>Recruitm | esas<br><b>Inses Variances:</b><br>Expense<br>d Subscriptions<br>ce and Travel<br>sts<br>e Development<br>ent and Hiring | (15,394)<br>2,235<br>1,110<br>(34,215)<br>6,087<br>5,021<br>662<br>6,823<br>29,767<br>19,409<br>403          |                 |
| <ul> <li>A: Other Purchased Services Variances<br/>Management &amp; Agency Fees<br/>Physical Exam Fees<br/>Legal Fees<br/>Auditing Fees<br/>Collection Fees<br/>IT Services<br/>Custodial Services<br/>Internet Services<br/>Towing<br/>Admin Fee - Benefit Source</li> <li>B: Other Materials and Supplies Varian<br/>Lubricants<br/>Tires, Tubes and Wheels<br/>Tools and Equipment</li> </ul>                                                       |    | \$59,220<br>451<br>(13,753)<br>9,600<br>(90)<br>30,608<br>6,790<br>16,085<br>1,271<br>2,375<br>112,557<br>2,320<br>(10,482)<br>(931)                  |                     |                     | Natural G<br>Electricity<br>Water<br>Telephon<br>D: Other Expe<br>Uniform I<br>Postage<br>Dues and<br>Conferen<br>Media co<br>Employed             | esas<br><b>Inses Variances:</b><br>Expense<br>d Subscriptions<br>ce and Travel<br>sts<br>e Development<br>ent and Hiring | (15,394)<br>2,235<br>1,110<br>(34,215)<br>6,087<br>5,021<br>662<br>6,823<br>29,767<br>19,409<br>403<br>7,935 |                 |
| <ul> <li>A: Other Purchased Services Variances<br/>Management &amp; Agency Fees<br/>Physical Exam Fees<br/>Legal Fees<br/>Auditing Fees<br/>Collection Fees<br/>IT Services<br/>Custodial Services<br/>Internet Services<br/>Towing<br/>Admin Fee - Benefit Source</li> <li>B: Other Materials and Supplies Varian<br/>Lubricants<br/>Tires, Tubes and Wheels<br/>Tools and Equipment<br/>Equipment Repair</li> </ul>                                  |    | \$59,220<br>451<br>(13,753)<br>9,600<br>(90)<br>30,608<br>6,790<br>16,085<br>1,271<br>2,375<br>112,557<br>2,320<br>(10,482)<br>(931)<br>919           |                     |                     | Natural G<br>Electricity<br>Water<br>Telephon<br>D: Other Expe<br>Uniform f<br>Postage<br>Dues and<br>Conferen<br>Media co<br>Employee<br>Recruitm | esas<br><b>Inses Variances:</b><br>Expense<br>d Subscriptions<br>ce and Travel<br>sts<br>e Development<br>ent and Hiring | (15,394)<br>2,235<br>1,110<br>(34,215)<br>6,087<br>5,021<br>662<br>6,823<br>29,767<br>19,409<br>403          |                 |
| <ul> <li>A: Other Purchased Services Variances<br/>Management &amp; Agency Fees<br/>Physical Exam Fees<br/>Legal Fees<br/>Auditing Fees<br/>Collection Fees<br/>IT Services<br/>Custodial Services<br/>Internet Services<br/>Towing<br/>Admin Fee - Benefit Source</li> <li>B: Other Materials and Supplies Varian<br/>Lubricants<br/>Tires, Tubes and Wheels<br/>Tools and Equipment<br/>Equipment Repair<br/>Other Materials and Supplies</li> </ul> |    | \$59,220<br>451<br>(13,753)<br>9,600<br>(90)<br>30,608<br>6,790<br>16,085<br>1,271<br>2,375<br>112,557<br>2,320<br>(10,482)<br>(931)<br>919<br>30,147 |                     |                     | Natural G<br>Electricity<br>Water<br>Telephon<br>D: Other Expe<br>Uniform f<br>Postage<br>Dues and<br>Conferen<br>Media co<br>Employee<br>Recruitm | esas<br><b>Inses Variances:</b><br>Expense<br>d Subscriptions<br>ce and Travel<br>sts<br>e Development<br>ent and Hiring | (15,394)<br>2,235<br>1,110<br>(34,215)<br>6,087<br>5,021<br>662<br>6,823<br>29,767<br>19,409<br>403<br>7,935 |                 |
| A: Other Purchased Services Variances<br>Management & Agency Fees<br>Physical Exam Fees<br>Legal Fees<br>Auditing Fees<br>Collection Fees<br>IT Services<br>Custodial Services<br>Internet Services<br>Towing<br>Admin Fee - Benefit Source<br>B: Other Materials and Supplies Varian<br>Lubricants<br>Tires, Tubes and Wheels<br>Tools and Equipment<br>Equipment Repair                                                                              |    | \$59,220<br>451<br>(13,753)<br>9,600<br>(90)<br>30,608<br>6,790<br>16,085<br>1,271<br>2,375<br>112,557<br>2,320<br>(10,482)<br>(931)<br>919           |                     |                     | Natural G<br>Electricity<br>Water<br>Telephon<br>D: Other Expe<br>Uniform f<br>Postage<br>Dues and<br>Conferen<br>Media co<br>Employee<br>Recruitm | esas<br><b>Inses Variances:</b><br>Expense<br>d Subscriptions<br>ce and Travel<br>sts<br>e Development<br>ent and Hiring | (15,394)<br>2,235<br>1,110<br>(34,215)<br>6,087<br>5,021<br>662<br>6,823<br>29,767<br>19,409<br>403<br>7,935 |                 |