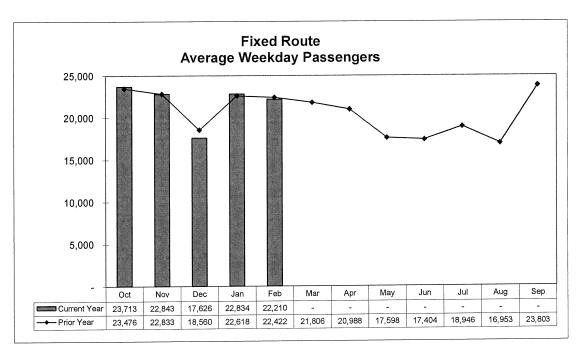

### Ann Arbor Transportation Authority Report of Operations - Unaudited or the Five Months Ended February 28, 2011

|                                                                                                                                                                                                                                                                                                                                                                                                                                                        |    | Operations - L<br>nths Ended Fe                                                                                                                       | bruary 28, 201      | 1                   |                                                                                                                                                    | Compa                                                                                                                    | rison to Prior                                                                                               | Year            |
|--------------------------------------------------------------------------------------------------------------------------------------------------------------------------------------------------------------------------------------------------------------------------------------------------------------------------------------------------------------------------------------------------------------------------------------------------------|----|-------------------------------------------------------------------------------------------------------------------------------------------------------|---------------------|---------------------|----------------------------------------------------------------------------------------------------------------------------------------------------|--------------------------------------------------------------------------------------------------------------------------|--------------------------------------------------------------------------------------------------------------|-----------------|
|                                                                                                                                                                                                                                                                                                                                                                                                                                                        |    | 2/28/2011                                                                                                                                             | 2/28/2011           | Favorable           |                                                                                                                                                    | 2/28/2010                                                                                                                | Favorable                                                                                                    |                 |
|                                                                                                                                                                                                                                                                                                                                                                                                                                                        |    | Year to Date                                                                                                                                          | Year to Date        | (Unfavorable)       |                                                                                                                                                    |                                                                                                                          | (Unfavorable)                                                                                                |                 |
| Revenues:                                                                                                                                                                                                                                                                                                                                                                                                                                              |    | Budget                                                                                                                                                | Actual              | Variance            | Percent                                                                                                                                            | <u>Actual</u>                                                                                                            | Variance                                                                                                     | Percent         |
| Passenger Revenue                                                                                                                                                                                                                                                                                                                                                                                                                                      |    | \$859,114                                                                                                                                             | \$865,501           | \$6,387             | 0.7%                                                                                                                                               | \$704,492                                                                                                                | \$161,009                                                                                                    | 22.9%           |
| Subcontracted Revenue                                                                                                                                                                                                                                                                                                                                                                                                                                  |    | 236,646                                                                                                                                               | 229,730             | (6,916)             | -2.9%                                                                                                                                              | 245,286                                                                                                                  | (15,556)                                                                                                     | -6.3%           |
| Special Fares (EMU & UofM)                                                                                                                                                                                                                                                                                                                                                                                                                             |    | 1,089,820                                                                                                                                             | 1,113,060           | 23,240              | 2.1%                                                                                                                                               | 925,685                                                                                                                  | 187,375                                                                                                      | 20.2%           |
| Interest, Advertising and Other<br>Local Property Tax Revenue                                                                                                                                                                                                                                                                                                                                                                                          |    | 79,990<br>3,922,738                                                                                                                                   | 64,904<br>3,931,575 | (15,086)<br>8,837   | -18.9%<br>0.2%                                                                                                                                     | 92,537<br>4,096,607                                                                                                      | (27,633)<br>(165,032)                                                                                        | -29.9%<br>-4.0% |
| POSA & Other Local Govn't Revenue                                                                                                                                                                                                                                                                                                                                                                                                                      |    | 619,450                                                                                                                                               | 558,473             | (60,977)            | -9.8%                                                                                                                                              | 4,090,007                                                                                                                | 97,435                                                                                                       | -4.0%           |
| State Operating Assistance                                                                                                                                                                                                                                                                                                                                                                                                                             |    | 3,102,429                                                                                                                                             | 2,905,303           | (197,126)           | -6.4%                                                                                                                                              | 2,857,094                                                                                                                | 48,209                                                                                                       | 1.7%            |
| Federal Operating Assistance                                                                                                                                                                                                                                                                                                                                                                                                                           |    | 1,416,674                                                                                                                                             | 817,475             | (599,199)           | -42.3%                                                                                                                                             | 810,940                                                                                                                  | 6,535                                                                                                        | 0.8%            |
| Total Revenues                                                                                                                                                                                                                                                                                                                                                                                                                                         |    | 11,326,861                                                                                                                                            | 10,486,021          | (840,840)           | -7.4%                                                                                                                                              | 10,193,679                                                                                                               | 292,342                                                                                                      | 2.9%            |
| Expenses:                                                                                                                                                                                                                                                                                                                                                                                                                                              |    |                                                                                                                                                       |                     |                     |                                                                                                                                                    |                                                                                                                          |                                                                                                              |                 |
| Wages                                                                                                                                                                                                                                                                                                                                                                                                                                                  |    |                                                                                                                                                       |                     |                     |                                                                                                                                                    |                                                                                                                          |                                                                                                              |                 |
| Operator Wages                                                                                                                                                                                                                                                                                                                                                                                                                                         |    | 2,449,214                                                                                                                                             | 2,465,822           | (16,608)            | -0.7%                                                                                                                                              | 2,255,612                                                                                                                | (210,210)                                                                                                    | -9.3%           |
| Other Wages                                                                                                                                                                                                                                                                                                                                                                                                                                            |    | 1,932,258                                                                                                                                             | 1,850,826           | 81,432              | 4.2%                                                                                                                                               | 1,726,593                                                                                                                | (124,233)                                                                                                    | -7.2%           |
| Total Wages                                                                                                                                                                                                                                                                                                                                                                                                                                            |    | 4,381,472                                                                                                                                             | 4,316,648           | 64,824              | 1.5%                                                                                                                                               | 3,982,205                                                                                                                | (334,443)                                                                                                    | -8.4%           |
| Fringe Benefits:                                                                                                                                                                                                                                                                                                                                                                                                                                       |    |                                                                                                                                                       |                     |                     |                                                                                                                                                    |                                                                                                                          |                                                                                                              |                 |
| Payroll Taxes                                                                                                                                                                                                                                                                                                                                                                                                                                          |    | 321,918                                                                                                                                               | 310,695             | 11,223              | 3.5%                                                                                                                                               | 306,825                                                                                                                  | (3,870)                                                                                                      | -1.3%           |
| Pension                                                                                                                                                                                                                                                                                                                                                                                                                                                |    | 333,577                                                                                                                                               | 342,427             | (8,850)             | -2.7%                                                                                                                                              | 326,157                                                                                                                  | (16,270)                                                                                                     | -5.0%           |
| Medical Insurance                                                                                                                                                                                                                                                                                                                                                                                                                                      |    | 754,375                                                                                                                                               | 744,495             | 9,880               | 1.3%                                                                                                                                               | 655,394                                                                                                                  | (89,101)                                                                                                     | -13.6%          |
| Post-Retirement Benefits                                                                                                                                                                                                                                                                                                                                                                                                                               |    | 170,527                                                                                                                                               | 140,037             | 30,490              | 17.9%                                                                                                                                              | 162,132                                                                                                                  | 22,095                                                                                                       | 13.6%           |
| Other Fringe Benefits                                                                                                                                                                                                                                                                                                                                                                                                                                  |    | 324,024                                                                                                                                               | 314,533             | 9,491               | 2.9%                                                                                                                                               | 300,144                                                                                                                  | (14,389)                                                                                                     | -4.8%           |
| Total Fringe Benefits                                                                                                                                                                                                                                                                                                                                                                                                                                  |    | 1,904,421                                                                                                                                             | 1,852,187           | 52,234              | 2.7%                                                                                                                                               | 1,750,652                                                                                                                | (101,535)                                                                                                    | -5.8%           |
| Purchased Services:                                                                                                                                                                                                                                                                                                                                                                                                                                    |    |                                                                                                                                                       |                     |                     |                                                                                                                                                    |                                                                                                                          |                                                                                                              |                 |
| Contracted Maintenance                                                                                                                                                                                                                                                                                                                                                                                                                                 |    | 164,115                                                                                                                                               | 165,198             | (1,083)             | -0.7%                                                                                                                                              | 150,966                                                                                                                  | (14,232)                                                                                                     | -9.4%           |
| Consulting Fees                                                                                                                                                                                                                                                                                                                                                                                                                                        |    | 293,082                                                                                                                                               | 268,574             | 24,508              | 8.4%                                                                                                                                               | 95,620                                                                                                                   | (172,954)                                                                                                    | -180.9%         |
| Security Services                                                                                                                                                                                                                                                                                                                                                                                                                                      |    | 88,040                                                                                                                                                | 75,616              | 12,424              | 14.1%                                                                                                                                              | 68,874                                                                                                                   | (6,742)                                                                                                      | -9.8%           |
| Mobility Management                                                                                                                                                                                                                                                                                                                                                                                                                                    |    | 83,500                                                                                                                                                | 93,807              | (10,307)            | -12.3%                                                                                                                                             | 43,594                                                                                                                   | (50,213)                                                                                                     | -115.2%         |
| Other Purchased Services                                                                                                                                                                                                                                                                                                                                                                                                                               | Α  | 326,616                                                                                                                                               | 214,059             | 112,557             | 34.5%                                                                                                                                              | 146,734                                                                                                                  | 52,927                                                                                                       | 36.1%           |
| Total Purchased Services                                                                                                                                                                                                                                                                                                                                                                                                                               |    | 955,353                                                                                                                                               | 817,254             | 138,099             | 14.5%                                                                                                                                              | 505,788                                                                                                                  | 291,729                                                                                                      | 57.7%           |
| Materials and Supplies:                                                                                                                                                                                                                                                                                                                                                                                                                                |    |                                                                                                                                                       |                     |                     |                                                                                                                                                    |                                                                                                                          |                                                                                                              |                 |
| Diesel Fuel and Gasoline                                                                                                                                                                                                                                                                                                                                                                                                                               |    | 592,900                                                                                                                                               | 684,205             | (91,305)            | -15.4%                                                                                                                                             | 576,449                                                                                                                  | (107,756)                                                                                                    | -18.7%          |
| Fuel Futures (Gain) Loss                                                                                                                                                                                                                                                                                                                                                                                                                               |    | 0                                                                                                                                                     | (152,208)           | 152,208             | -100.0%                                                                                                                                            | 311,165                                                                                                                  | 463,373                                                                                                      | 148.9%          |
| Bus Parts                                                                                                                                                                                                                                                                                                                                                                                                                                              |    | 229,630                                                                                                                                               | 145,244             | 84,386              | 36.7%                                                                                                                                              | 167,710                                                                                                                  | 22,466                                                                                                       | 13.4%           |
| Printing                                                                                                                                                                                                                                                                                                                                                                                                                                               |    | 70,243                                                                                                                                                | 53,379              | 16,864              | 24.0%                                                                                                                                              | 47,577                                                                                                                   | (5,802)                                                                                                      | -12.2%          |
| Other Materials and Supplies                                                                                                                                                                                                                                                                                                                                                                                                                           | в  | 333,511                                                                                                                                               | 317,931             | 15,580              | 4.7%                                                                                                                                               | 288,706                                                                                                                  | (29,225)                                                                                                     | -10.1%          |
| Total Materials and Supplies                                                                                                                                                                                                                                                                                                                                                                                                                           |    | 1,226,284                                                                                                                                             | 1,048,551           | 177,733             | 14.5%                                                                                                                                              | 1,391,607                                                                                                                | 343,056                                                                                                      | 24.7%           |
| Utilities                                                                                                                                                                                                                                                                                                                                                                                                                                              | С  | 200,814                                                                                                                                               | 235,029             | (34,215)            | -17.0%                                                                                                                                             | 209,898                                                                                                                  | (25,131)                                                                                                     | -12.0%          |
| Casualty & Liability Insurance                                                                                                                                                                                                                                                                                                                                                                                                                         |    | 183,415                                                                                                                                               | 165,483             | 17,932              | 9.8%                                                                                                                                               | 168,918                                                                                                                  | 3,435                                                                                                        | 2.0%            |
| Purchased Transportation:                                                                                                                                                                                                                                                                                                                                                                                                                              |    |                                                                                                                                                       |                     |                     |                                                                                                                                                    |                                                                                                                          |                                                                                                              |                 |
| Commuter Express                                                                                                                                                                                                                                                                                                                                                                                                                                       |    | 0                                                                                                                                                     | 0                   | 0                   | 0.0%                                                                                                                                               | 168,920                                                                                                                  | 168,920                                                                                                      | 100.0%          |
| Aride and Good as Gold                                                                                                                                                                                                                                                                                                                                                                                                                                 |    | 1,261,036                                                                                                                                             | 1,223,548           | 37,488              | 3.0%                                                                                                                                               | 1,280,275                                                                                                                | 56,727                                                                                                       | 4.4%            |
| Night Ride                                                                                                                                                                                                                                                                                                                                                                                                                                             |    | 120,271                                                                                                                                               | 120,351             | (80)                | -0.1%                                                                                                                                              | 112,669                                                                                                                  | (7,682)                                                                                                      | -6.8%           |
| WAVE, People's Express, Guar Ride                                                                                                                                                                                                                                                                                                                                                                                                                      |    | 442,080                                                                                                                                               | 450,695             | (8,615)             | -1.9%                                                                                                                                              | 404,245                                                                                                                  | (46,450)                                                                                                     | -11.5%          |
| Total Purchased Transportation                                                                                                                                                                                                                                                                                                                                                                                                                         |    | 1,823,387                                                                                                                                             | 1,794,594           | 28,793              | 1.6%                                                                                                                                               | 1,966,109                                                                                                                | 171,515                                                                                                      | 8.7%            |
| Other Expenditires                                                                                                                                                                                                                                                                                                                                                                                                                                     | D  | 207,757                                                                                                                                               | 131,650             | 76,107              | 36.6%                                                                                                                                              | 103,087                                                                                                                  | (28,563)                                                                                                     | -27.7%          |
| Local Depreciation                                                                                                                                                                                                                                                                                                                                                                                                                                     |    | 87,500                                                                                                                                                | 87,500              | 0                   | 0.0%                                                                                                                                               | 108,335                                                                                                                  | 20,835                                                                                                       | 19.2%           |
| Total Expenses                                                                                                                                                                                                                                                                                                                                                                                                                                         |    | 10,970,403                                                                                                                                            | 10,448,896          | 521,507             | 4.8%                                                                                                                                               | 10,186,599                                                                                                               | 1,287,419                                                                                                    | 12.6%           |
| Gain (Loss) from Operations                                                                                                                                                                                                                                                                                                                                                                                                                            |    | \$356,458                                                                                                                                             | \$37,125            | (\$319,333)         |                                                                                                                                                    | \$7,080                                                                                                                  | 30,045                                                                                                       |                 |
| Varianaaa                                                                                                                                                                                                                                                                                                                                                                                                                                              |    |                                                                                                                                                       | udget Variance      | s - Positive (Negat | tive):                                                                                                                                             |                                                                                                                          | Varata Data                                                                                                  |                 |
| Variances:                                                                                                                                                                                                                                                                                                                                                                                                                                             |    |                                                                                                                                                       |                     |                     |                                                                                                                                                    |                                                                                                                          | Year to Date                                                                                                 |                 |
|                                                                                                                                                                                                                                                                                                                                                                                                                                                        | 5: | Year to Date                                                                                                                                          |                     |                     | C: Utilities Va                                                                                                                                    | riances:                                                                                                                 |                                                                                                              |                 |
| A: Other Purchased Services Variances                                                                                                                                                                                                                                                                                                                                                                                                                  | 5: |                                                                                                                                                       |                     |                     | C: Utilities Van                                                                                                                                   |                                                                                                                          | (22,166)                                                                                                     |                 |
| A: Other Purchased Services Variances<br>Management & Agency Fees                                                                                                                                                                                                                                                                                                                                                                                      | 5: | \$59,220                                                                                                                                              |                     |                     | Natural G                                                                                                                                          | as                                                                                                                       | (22,166)<br>(15,394)                                                                                         |                 |
| A: Other Purchased Services Variances<br>Management & Agency Fees<br>Physical Exam Fees                                                                                                                                                                                                                                                                                                                                                                | 5: | \$59,220<br>451                                                                                                                                       |                     |                     | Natural G<br>Electricity                                                                                                                           | as                                                                                                                       | (15,394)                                                                                                     |                 |
| A: Other Purchased Services Variances<br>Management & Agency Fees<br>Physical Exam Fees<br>Legal Fees                                                                                                                                                                                                                                                                                                                                                  | 5: | \$59,220<br>451<br>(13,753)                                                                                                                           |                     |                     | Natural G<br>Electricity<br>Water                                                                                                                  | Gas<br>/                                                                                                                 | (15,394)<br>2,235                                                                                            |                 |
| A: Other Purchased Services Variances<br>Management & Agency Fees<br>Physical Exam Fees<br>Legal Fees<br>Auditing Fees                                                                                                                                                                                                                                                                                                                                 | s: | \$59,220<br>451<br>(13,753)<br>9,600                                                                                                                  |                     |                     | Natural G<br>Electricity                                                                                                                           | Gas<br>/                                                                                                                 | (15,394)<br>2,235<br>1,110                                                                                   |                 |
| A: Other Purchased Services Variances<br>Management & Agency Fees<br>Physical Exam Fees<br>Legal Fees<br>Auditing Fees<br>Collection Fees                                                                                                                                                                                                                                                                                                              | 5: | \$59,220<br>451<br>(13,753)<br>9,600<br>(90)                                                                                                          |                     |                     | Natural G<br>Electricity<br>Water                                                                                                                  | Gas<br>/                                                                                                                 | (15,394)<br>2,235                                                                                            |                 |
| A: Other Purchased Services Variances<br>Management & Agency Fees<br>Physical Exam Fees<br>Legal Fees<br>Auditing Fees<br>Collection Fees<br>IT Services                                                                                                                                                                                                                                                                                               | s: | \$59,220<br>451<br>(13,753)<br>9,600<br>(90)<br>30,608                                                                                                |                     |                     | Natural G<br>Electricity<br>Water<br>Telephon                                                                                                      | bas<br>/<br>ie                                                                                                           | (15,394)<br>2,235<br>1,110                                                                                   |                 |
| A: Other Purchased Services Variances<br>Management & Agency Fees<br>Physical Exam Fees<br>Legal Fees<br>Auditing Fees<br>Collection Fees<br>IT Services<br>Custodial Services                                                                                                                                                                                                                                                                         | s: | \$59,220<br>451<br>(13,753)<br>9,600<br>(90)<br>30,608<br>6,790                                                                                       |                     |                     | Natural G<br>Electricity<br>Water<br>Telephon<br>D: Other Expe                                                                                     | bas<br>/<br>ne<br>nses Variances:                                                                                        | (15,394)<br>2,235<br><u>1,110</u><br>(34,215)                                                                |                 |
| A: Other Purchased Services Variances<br>Management & Agency Fees<br>Physical Exam Fees<br>Legal Fees<br>Auditing Fees<br>Collection Fees<br>IT Services<br>Custodial Services<br>Internet Services                                                                                                                                                                                                                                                    | 5: | \$59,220<br>451<br>(13,753)<br>9,600<br>(90)<br>30,608<br>6,790<br>16,085                                                                             |                     |                     | Natural G<br>Electricity<br>Water<br>Telephon<br>D: Other Expe<br>Uniform I                                                                        | bas<br>/<br>ne<br>nses Variances:                                                                                        | (15,394)<br>2,235<br>1,110<br>(34,215)<br>6,087                                                              |                 |
| A: Other Purchased Services Variances<br>Management & Agency Fees<br>Physical Exam Fees<br>Legal Fees<br>Auditing Fees<br>Collection Fees<br>IT Services<br>Custodial Services<br>Internet Services<br>Towing                                                                                                                                                                                                                                          | 5: | \$59,220<br>451<br>(13,753)<br>9,600<br>(90)<br>30,608<br>6,790<br>16,085<br>1,271                                                                    |                     |                     | Natural G<br>Electricity<br>Water<br>Telephon<br>D: Other Expe<br>Uniform f<br>Postage                                                             | e<br>/<br>nses Variances:<br>Expense                                                                                     | (15,394)<br>2,235<br>1,110<br>(34,215)<br>6,087<br>5,021                                                     |                 |
| A: Other Purchased Services Variances<br>Management & Agency Fees<br>Physical Exam Fees<br>Legal Fees<br>Auditing Fees<br>Collection Fees<br>IT Services<br>Custodial Services<br>Internet Services                                                                                                                                                                                                                                                    | s: | \$59,220<br>451<br>(13,753)<br>9,600<br>(90)<br>30,608<br>6,790<br>16,085<br>1,271<br>2,375                                                           |                     |                     | Natural G<br>Electricity<br>Water<br>Telephon<br>D: Other Expe<br>Uniform I<br>Postage<br>Dues and                                                 | Bas<br>/<br>ne<br>Inses Variances:<br>Expense<br>I Subscriptions                                                         | (15,394)<br>2,235<br>1,110<br>(34,215)<br>6,087<br>5,021<br>662                                              |                 |
| A: Other Purchased Services Variances<br>Management & Agency Fees<br>Physical Exam Fees<br>Legal Fees<br>Auditing Fees<br>Collection Fees<br>IT Services<br>Custodial Services<br>Internet Services<br>Towing<br>Admin Fee - Benefit Source                                                                                                                                                                                                            |    | \$59,220<br>451<br>(13,753)<br>9,600<br>(90)<br>30,608<br>6,790<br>16,085<br>1,271                                                                    |                     |                     | Natural G<br>Electricity<br>Water<br>Telephon<br>D: Other Expe<br>Uniform I<br>Postage<br>Dues and<br>Conferen                                     | e<br>n <b>ses Variances:</b><br>Expense<br>d Subscriptions<br>ce and Travel                                              | (15,394)<br>2,235<br>1,110<br>(34,215)<br>6,087<br>5,021<br>662<br>6,823                                     |                 |
| A: Other Purchased Services Variances<br>Management & Agency Fees<br>Physical Exam Fees<br>Legal Fees<br>Auditing Fees<br>Collection Fees<br>IT Services<br>Custodial Services<br>Internet Services<br>Towing<br>Admin Fee - Benefit Source<br>B: Other Materials and Supplies Varian                                                                                                                                                                  |    | \$59,220<br>451<br>(13,753)<br>9,600<br>(90)<br>30,608<br>6,790<br>16,085<br>1,271<br>2,375<br>112,557                                                |                     |                     | Natural G<br>Electricity<br>Water<br>Telephon<br>D: Other Expe<br>Uniform I<br>Postage<br>Dues and<br>Conferen<br>Media co                         | bas<br>v<br>inses Variances:<br>Expense<br>d Subscriptions<br>ce and Travel<br>sts                                       | (15,394)<br>2,235<br>1,110<br>(34,215)<br>6,087<br>5,021<br>662<br>6,823<br>29,767                           |                 |
| A: Other Purchased Services Variances<br>Management & Agency Fees<br>Physical Exam Fees<br>Legal Fees<br>Auditing Fees<br>Collection Fees<br>IT Services<br>Custodial Services<br>Internet Services<br>Towing<br>Admin Fee - Benefit Source<br>B: Other Materials and Supplies Varian<br>Lubricants                                                                                                                                                    |    | \$59,220<br>451<br>(13,753)<br>9,600<br>(90)<br>30,608<br>6,790<br>16,085<br>1,271<br>2,375<br>112,557<br>2,320                                       |                     |                     | Natural G<br>Electricity<br>Water<br>Telephon<br>D: Other Expe<br>Uniform I<br>Postage<br>Dues and<br>Conferen<br>Media co<br>Employed             | esas<br><b>Inses Variances:</b><br>Expense<br>d Subscriptions<br>ce and Travel<br>sts<br>e Development                   | (15,394)<br>2,235<br>1,110<br>(34,215)<br>6,087<br>5,021<br>662<br>6,823<br>29,767<br>19,409                 |                 |
| <ul> <li>A: Other Purchased Services Variances<br/>Management &amp; Agency Fees<br/>Physical Exam Fees<br/>Legal Fees<br/>Auditing Fees<br/>Collection Fees<br/>IT Services<br/>Custodial Services<br/>Internet Services<br/>Towing<br/>Admin Fee - Benefit Source</li> <li>B: Other Materials and Supplies Varian<br/>Lubricants<br/>Tires, Tubes and Wheels</li> </ul>                                                                               |    | \$59,220<br>451<br>(13,753)<br>9,600<br>(90)<br>30,608<br>6,790<br>16,085<br>1,271<br>2,375<br>112,557<br>2,320<br>(10,482)                           |                     |                     | Natural G<br>Electricity<br>Water<br>Telephon<br>D: Other Expe<br>Uniform f<br>Postage<br>Dues and<br>Conferen<br>Media co<br>Employee<br>Recruitm | esas<br><b>Inses Variances:</b><br>Expense<br>d Subscriptions<br>ce and Travel<br>sts<br>e Development<br>ent and Hiring | (15,394)<br>2,235<br>1,110<br>(34,215)<br>6,087<br>5,021<br>662<br>6,823<br>29,767<br>19,409<br>403          |                 |
| <ul> <li>A: Other Purchased Services Variances<br/>Management &amp; Agency Fees<br/>Physical Exam Fees<br/>Legal Fees<br/>Auditing Fees<br/>Collection Fees<br/>IT Services<br/>Custodial Services<br/>Internet Services<br/>Towing<br/>Admin Fee - Benefit Source</li> <li>B: Other Materials and Supplies Varian<br/>Lubricants<br/>Tires, Tubes and Wheels<br/>Tools and Equipment</li> </ul>                                                       |    | \$59,220<br>451<br>(13,753)<br>9,600<br>(90)<br>30,608<br>6,790<br>16,085<br>1,271<br>2,375<br>112,557<br>2,320<br>(10,482)<br>(931)                  |                     |                     | Natural G<br>Electricity<br>Water<br>Telephon<br>D: Other Expe<br>Uniform I<br>Postage<br>Dues and<br>Conferen<br>Media co<br>Employed             | esas<br><b>Inses Variances:</b><br>Expense<br>d Subscriptions<br>ce and Travel<br>sts<br>e Development<br>ent and Hiring | (15,394)<br>2,235<br>1,110<br>(34,215)<br>6,087<br>5,021<br>662<br>6,823<br>29,767<br>19,409<br>403<br>7,935 |                 |
| <ul> <li>A: Other Purchased Services Variances<br/>Management &amp; Agency Fees<br/>Physical Exam Fees<br/>Legal Fees<br/>Auditing Fees<br/>Collection Fees<br/>IT Services<br/>Custodial Services<br/>Internet Services<br/>Towing<br/>Admin Fee - Benefit Source</li> <li>B: Other Materials and Supplies Varian<br/>Lubricants<br/>Tires, Tubes and Wheels<br/>Tools and Equipment<br/>Equipment Repair</li> </ul>                                  |    | \$59,220<br>451<br>(13,753)<br>9,600<br>(90)<br>30,608<br>6,790<br>16,085<br>1,271<br>2,375<br>112,557<br>2,320<br>(10,482)<br>(931)<br>919           |                     |                     | Natural G<br>Electricity<br>Water<br>Telephon<br>D: Other Expe<br>Uniform f<br>Postage<br>Dues and<br>Conferen<br>Media co<br>Employee<br>Recruitm | esas<br><b>Inses Variances:</b><br>Expense<br>d Subscriptions<br>ce and Travel<br>sts<br>e Development<br>ent and Hiring | (15,394)<br>2,235<br>1,110<br>(34,215)<br>6,087<br>5,021<br>662<br>6,823<br>29,767<br>19,409<br>403          |                 |
| <ul> <li>A: Other Purchased Services Variances<br/>Management &amp; Agency Fees<br/>Physical Exam Fees<br/>Legal Fees<br/>Auditing Fees<br/>Collection Fees<br/>IT Services<br/>Custodial Services<br/>Internet Services<br/>Towing<br/>Admin Fee - Benefit Source</li> <li>B: Other Materials and Supplies Varian<br/>Lubricants<br/>Tires, Tubes and Wheels<br/>Tools and Equipment<br/>Equipment Repair<br/>Other Materials and Supplies</li> </ul> |    | \$59,220<br>451<br>(13,753)<br>9,600<br>(90)<br>30,608<br>6,790<br>16,085<br>1,271<br>2,375<br>112,557<br>2,320<br>(10,482)<br>(931)<br>919<br>30,147 |                     |                     | Natural G<br>Electricity<br>Water<br>Telephon<br>D: Other Expe<br>Uniform f<br>Postage<br>Dues and<br>Conferen<br>Media co<br>Employee<br>Recruitm | esas<br><b>Inses Variances:</b><br>Expense<br>d Subscriptions<br>ce and Travel<br>sts<br>e Development<br>ent and Hiring | (15,394)<br>2,235<br>1,110<br>(34,215)<br>6,087<br>5,021<br>662<br>6,823<br>29,767<br>19,409<br>403<br>7,935 |                 |
| A: Other Purchased Services Variances<br>Management & Agency Fees<br>Physical Exam Fees<br>Legal Fees<br>Auditing Fees<br>Collection Fees<br>IT Services<br>Custodial Services<br>Internet Services<br>Towing<br>Admin Fee - Benefit Source<br>B: Other Materials and Supplies Varian<br>Lubricants<br>Tires, Tubes and Wheels<br>Tools and Equipment<br>Equipment Repair                                                                              |    | \$59,220<br>451<br>(13,753)<br>9,600<br>(90)<br>30,608<br>6,790<br>16,085<br>1,271<br>2,375<br>112,557<br>2,320<br>(10,482)<br>(931)<br>919           |                     |                     | Natural G<br>Electricity<br>Water<br>Telephon<br>D: Other Expe<br>Uniform f<br>Postage<br>Dues and<br>Conferen<br>Media co<br>Employee<br>Recruitm | esas<br><b>Inses Variances:</b><br>Expense<br>d Subscriptions<br>ce and Travel<br>sts<br>e Development<br>ent and Hiring | (15,394)<br>2,235<br>1,110<br>(34,215)<br>6,087<br>5,021<br>662<br>6,823<br>29,767<br>19,409<br>403<br>7,935 |                 |