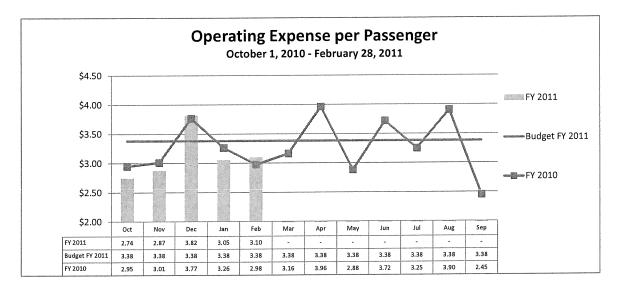

### Ann Arbor Transportation Authority Report of Operations - Unaudited or the Five Months Ended February 28, 2011

|                                                                                                                                                                                                                                                                                                                                                                                                                                                        |    | Operations - L<br>nths Ended Fe                                                                                                                       | bruary 28, 201      | 1                   |                                                                                                                                                    | Compa                                                                                                                    | rison to Prior                                                                                               | Year            |
|--------------------------------------------------------------------------------------------------------------------------------------------------------------------------------------------------------------------------------------------------------------------------------------------------------------------------------------------------------------------------------------------------------------------------------------------------------|----|-------------------------------------------------------------------------------------------------------------------------------------------------------|---------------------|---------------------|----------------------------------------------------------------------------------------------------------------------------------------------------|--------------------------------------------------------------------------------------------------------------------------|--------------------------------------------------------------------------------------------------------------|-----------------|
|                                                                                                                                                                                                                                                                                                                                                                                                                                                        |    | 2/28/2011                                                                                                                                             | 2/28/2011           | Favorable           |                                                                                                                                                    | 2/28/2010                                                                                                                | Favorable                                                                                                    |                 |
|                                                                                                                                                                                                                                                                                                                                                                                                                                                        |    | Year to Date                                                                                                                                          | Year to Date        | (Unfavorable)       |                                                                                                                                                    |                                                                                                                          | (Unfavorable)                                                                                                |                 |
| Revenues:                                                                                                                                                                                                                                                                                                                                                                                                                                              |    | Budget                                                                                                                                                | Actual              | Variance            | Percent                                                                                                                                            | <u>Actual</u>                                                                                                            | Variance                                                                                                     | Percent         |
| Passenger Revenue                                                                                                                                                                                                                                                                                                                                                                                                                                      |    | \$859,114                                                                                                                                             | \$865,501           | \$6,387             | 0.7%                                                                                                                                               | \$704,492                                                                                                                | \$161,009                                                                                                    | 22.9%           |
| Subcontracted Revenue                                                                                                                                                                                                                                                                                                                                                                                                                                  |    | 236,646                                                                                                                                               | 229,730             | (6,916)             | -2.9%                                                                                                                                              | 245,286                                                                                                                  | (15,556)                                                                                                     | -6.3%           |
| Special Fares (EMU & UofM)                                                                                                                                                                                                                                                                                                                                                                                                                             |    | 1,089,820                                                                                                                                             | 1,113,060           | 23,240              | 2.1%                                                                                                                                               | 925,685                                                                                                                  | 187,375                                                                                                      | 20.2%           |
| Interest, Advertising and Other<br>Local Property Tax Revenue                                                                                                                                                                                                                                                                                                                                                                                          |    | 79,990<br>3,922,738                                                                                                                                   | 64,904<br>3,931,575 | (15,086)<br>8,837   | -18.9%<br>0.2%                                                                                                                                     | 92,537<br>4,096,607                                                                                                      | (27,633)<br>(165,032)                                                                                        | -29.9%<br>-4.0% |
| POSA & Other Local Govn't Revenue                                                                                                                                                                                                                                                                                                                                                                                                                      |    | 619,450                                                                                                                                               | 558,473             | (60,977)            | -9.8%                                                                                                                                              | 4,090,007                                                                                                                | 97,435                                                                                                       | -4.0%           |
| State Operating Assistance                                                                                                                                                                                                                                                                                                                                                                                                                             |    | 3,102,429                                                                                                                                             | 2,905,303           | (197,126)           | -6.4%                                                                                                                                              | 2,857,094                                                                                                                | 48,209                                                                                                       | 1.7%            |
| Federal Operating Assistance                                                                                                                                                                                                                                                                                                                                                                                                                           |    | 1,416,674                                                                                                                                             | 817,475             | (599,199)           | -42.3%                                                                                                                                             | 810,940                                                                                                                  | 6,535                                                                                                        | 0.8%            |
| Total Revenues                                                                                                                                                                                                                                                                                                                                                                                                                                         |    | 11,326,861                                                                                                                                            | 10,486,021          | (840,840)           | -7.4%                                                                                                                                              | 10,193,679                                                                                                               | 292,342                                                                                                      | 2.9%            |
| Expenses:                                                                                                                                                                                                                                                                                                                                                                                                                                              |    |                                                                                                                                                       |                     |                     |                                                                                                                                                    |                                                                                                                          |                                                                                                              |                 |
| Wages                                                                                                                                                                                                                                                                                                                                                                                                                                                  |    |                                                                                                                                                       |                     |                     |                                                                                                                                                    |                                                                                                                          |                                                                                                              |                 |
| Operator Wages                                                                                                                                                                                                                                                                                                                                                                                                                                         |    | 2,449,214                                                                                                                                             | 2,465,822           | (16,608)            | -0.7%                                                                                                                                              | 2,255,612                                                                                                                | (210,210)                                                                                                    | -9.3%           |
| Other Wages                                                                                                                                                                                                                                                                                                                                                                                                                                            |    | 1,932,258                                                                                                                                             | 1,850,826           | 81,432              | 4.2%                                                                                                                                               | 1,726,593                                                                                                                | (124,233)                                                                                                    | -7.2%           |
| Total Wages                                                                                                                                                                                                                                                                                                                                                                                                                                            |    | 4,381,472                                                                                                                                             | 4,316,648           | 64,824              | 1.5%                                                                                                                                               | 3,982,205                                                                                                                | (334,443)                                                                                                    | -8.4%           |
| Fringe Benefits:                                                                                                                                                                                                                                                                                                                                                                                                                                       |    |                                                                                                                                                       |                     |                     |                                                                                                                                                    |                                                                                                                          |                                                                                                              |                 |
| Payroll Taxes                                                                                                                                                                                                                                                                                                                                                                                                                                          |    | 321,918                                                                                                                                               | 310,695             | 11,223              | 3.5%                                                                                                                                               | 306,825                                                                                                                  | (3,870)                                                                                                      | -1.3%           |
| Pension                                                                                                                                                                                                                                                                                                                                                                                                                                                |    | 333,577                                                                                                                                               | 342,427             | (8,850)             | -2.7%                                                                                                                                              | 326,157                                                                                                                  | (16,270)                                                                                                     | -5.0%           |
| Medical Insurance                                                                                                                                                                                                                                                                                                                                                                                                                                      |    | 754,375                                                                                                                                               | 744,495             | 9,880               | 1.3%                                                                                                                                               | 655,394                                                                                                                  | (89,101)                                                                                                     | -13.6%          |
| Post-Retirement Benefits                                                                                                                                                                                                                                                                                                                                                                                                                               |    | 170,527                                                                                                                                               | 140,037             | 30,490              | 17.9%                                                                                                                                              | 162,132                                                                                                                  | 22,095                                                                                                       | 13.6%           |
| Other Fringe Benefits                                                                                                                                                                                                                                                                                                                                                                                                                                  |    | 324,024                                                                                                                                               | 314,533             | 9,491               | 2.9%                                                                                                                                               | 300,144                                                                                                                  | (14,389)                                                                                                     | -4.8%           |
| Total Fringe Benefits                                                                                                                                                                                                                                                                                                                                                                                                                                  |    | 1,904,421                                                                                                                                             | 1,852,187           | 52,234              | 2.7%                                                                                                                                               | 1,750,652                                                                                                                | (101,535)                                                                                                    | -5.8%           |
| Purchased Services:                                                                                                                                                                                                                                                                                                                                                                                                                                    |    |                                                                                                                                                       |                     |                     |                                                                                                                                                    |                                                                                                                          |                                                                                                              |                 |
| Contracted Maintenance                                                                                                                                                                                                                                                                                                                                                                                                                                 |    | 164,115                                                                                                                                               | 165,198             | (1,083)             | -0.7%                                                                                                                                              | 150,966                                                                                                                  | (14,232)                                                                                                     | -9.4%           |
| Consulting Fees                                                                                                                                                                                                                                                                                                                                                                                                                                        |    | 293,082                                                                                                                                               | 268,574             | 24,508              | 8.4%                                                                                                                                               | 95,620                                                                                                                   | (172,954)                                                                                                    | -180.9%         |
| Security Services                                                                                                                                                                                                                                                                                                                                                                                                                                      |    | 88,040                                                                                                                                                | 75,616              | 12,424              | 14.1%                                                                                                                                              | 68,874                                                                                                                   | (6,742)                                                                                                      | -9.8%           |
| Mobility Management                                                                                                                                                                                                                                                                                                                                                                                                                                    |    | 83,500                                                                                                                                                | 93,807              | (10,307)            | -12.3%                                                                                                                                             | 43,594                                                                                                                   | (50,213)                                                                                                     | -115.2%         |
| Other Purchased Services                                                                                                                                                                                                                                                                                                                                                                                                                               | Α  | 326,616                                                                                                                                               | 214,059             | 112,557             | 34.5%                                                                                                                                              | 146,734                                                                                                                  | 52,927                                                                                                       | 36.1%           |
| Total Purchased Services                                                                                                                                                                                                                                                                                                                                                                                                                               |    | 955,353                                                                                                                                               | 817,254             | 138,099             | 14.5%                                                                                                                                              | 505,788                                                                                                                  | 291,729                                                                                                      | 57.7%           |
| Materials and Supplies:                                                                                                                                                                                                                                                                                                                                                                                                                                |    |                                                                                                                                                       |                     |                     |                                                                                                                                                    |                                                                                                                          |                                                                                                              |                 |
| Diesel Fuel and Gasoline                                                                                                                                                                                                                                                                                                                                                                                                                               |    | 592,900                                                                                                                                               | 684,205             | (91,305)            | -15.4%                                                                                                                                             | 576,449                                                                                                                  | (107,756)                                                                                                    | -18.7%          |
| Fuel Futures (Gain) Loss                                                                                                                                                                                                                                                                                                                                                                                                                               |    | 0                                                                                                                                                     | (152,208)           | 152,208             | -100.0%                                                                                                                                            | 311,165                                                                                                                  | 463,373                                                                                                      | 148.9%          |
| Bus Parts                                                                                                                                                                                                                                                                                                                                                                                                                                              |    | 229,630                                                                                                                                               | 145,244             | 84,386              | 36.7%                                                                                                                                              | 167,710                                                                                                                  | 22,466                                                                                                       | 13.4%           |
| Printing                                                                                                                                                                                                                                                                                                                                                                                                                                               |    | 70,243                                                                                                                                                | 53,379              | 16,864              | 24.0%                                                                                                                                              | 47,577                                                                                                                   | (5,802)                                                                                                      | -12.2%          |
| Other Materials and Supplies                                                                                                                                                                                                                                                                                                                                                                                                                           | в  | 333,511                                                                                                                                               | 317,931             | 15,580              | 4.7%                                                                                                                                               | 288,706                                                                                                                  | (29,225)                                                                                                     | -10.1%          |
| Total Materials and Supplies                                                                                                                                                                                                                                                                                                                                                                                                                           |    | 1,226,284                                                                                                                                             | 1,048,551           | 177,733             | 14.5%                                                                                                                                              | 1,391,607                                                                                                                | 343,056                                                                                                      | 24.7%           |
| Utilities                                                                                                                                                                                                                                                                                                                                                                                                                                              | С  | 200,814                                                                                                                                               | 235,029             | (34,215)            | -17.0%                                                                                                                                             | 209,898                                                                                                                  | (25,131)                                                                                                     | -12.0%          |
| Casualty & Liability Insurance                                                                                                                                                                                                                                                                                                                                                                                                                         |    | 183,415                                                                                                                                               | 165,483             | 17,932              | 9.8%                                                                                                                                               | 168,918                                                                                                                  | 3,435                                                                                                        | 2.0%            |
| Purchased Transportation:                                                                                                                                                                                                                                                                                                                                                                                                                              |    |                                                                                                                                                       |                     |                     |                                                                                                                                                    |                                                                                                                          |                                                                                                              |                 |
| Commuter Express                                                                                                                                                                                                                                                                                                                                                                                                                                       |    | 0                                                                                                                                                     | 0                   | 0                   | 0.0%                                                                                                                                               | 168,920                                                                                                                  | 168,920                                                                                                      | 100.0%          |
| Aride and Good as Gold                                                                                                                                                                                                                                                                                                                                                                                                                                 |    | 1,261,036                                                                                                                                             | 1,223,548           | 37,488              | 3.0%                                                                                                                                               | 1,280,275                                                                                                                | 56,727                                                                                                       | 4.4%            |
| Night Ride                                                                                                                                                                                                                                                                                                                                                                                                                                             |    | 120,271                                                                                                                                               | 120,351             | (80)                | -0.1%                                                                                                                                              | 112,669                                                                                                                  | (7,682)                                                                                                      | -6.8%           |
| WAVE, People's Express, Guar Ride                                                                                                                                                                                                                                                                                                                                                                                                                      |    | 442,080                                                                                                                                               | 450,695             | (8,615)             | -1.9%                                                                                                                                              | 404,245                                                                                                                  | (46,450)                                                                                                     | -11.5%          |
| Total Purchased Transportation                                                                                                                                                                                                                                                                                                                                                                                                                         |    | 1,823,387                                                                                                                                             | 1,794,594           | 28,793              | 1.6%                                                                                                                                               | 1,966,109                                                                                                                | 171,515                                                                                                      | 8.7%            |
| Other Expenditires                                                                                                                                                                                                                                                                                                                                                                                                                                     | D  | 207,757                                                                                                                                               | 131,650             | 76,107              | 36.6%                                                                                                                                              | 103,087                                                                                                                  | (28,563)                                                                                                     | -27.7%          |
| Local Depreciation                                                                                                                                                                                                                                                                                                                                                                                                                                     |    | 87,500                                                                                                                                                | 87,500              | 0                   | 0.0%                                                                                                                                               | 108,335                                                                                                                  | 20,835                                                                                                       | 19.2%           |
| Total Expenses                                                                                                                                                                                                                                                                                                                                                                                                                                         |    | 10,970,403                                                                                                                                            | 10,448,896          | 521,507             | 4.8%                                                                                                                                               | 10,186,599                                                                                                               | 1,287,419                                                                                                    | 12.6%           |
| Gain (Loss) from Operations                                                                                                                                                                                                                                                                                                                                                                                                                            |    | \$356,458                                                                                                                                             | \$37,125            | (\$319,333)         |                                                                                                                                                    | \$7,080                                                                                                                  | 30,045                                                                                                       |                 |
| Varianaaa                                                                                                                                                                                                                                                                                                                                                                                                                                              |    |                                                                                                                                                       | udget Variance      | s - Positive (Negat | tive):                                                                                                                                             |                                                                                                                          | Varata Data                                                                                                  |                 |
| Variances:                                                                                                                                                                                                                                                                                                                                                                                                                                             |    |                                                                                                                                                       |                     |                     |                                                                                                                                                    |                                                                                                                          | Year to Date                                                                                                 |                 |
|                                                                                                                                                                                                                                                                                                                                                                                                                                                        | 5: | Year to Date                                                                                                                                          |                     |                     | C: Utilities Va                                                                                                                                    | riances:                                                                                                                 |                                                                                                              |                 |
| A: Other Purchased Services Variances                                                                                                                                                                                                                                                                                                                                                                                                                  | 5: |                                                                                                                                                       |                     |                     | C: Utilities Van                                                                                                                                   |                                                                                                                          | (22,166)                                                                                                     |                 |
| A: Other Purchased Services Variances<br>Management & Agency Fees                                                                                                                                                                                                                                                                                                                                                                                      | 5: | \$59,220                                                                                                                                              |                     |                     | Natural G                                                                                                                                          | as                                                                                                                       | (22,166)<br>(15,394)                                                                                         |                 |
| A: Other Purchased Services Variances<br>Management & Agency Fees<br>Physical Exam Fees                                                                                                                                                                                                                                                                                                                                                                | 5: | \$59,220<br>451                                                                                                                                       |                     |                     | Natural G<br>Electricity                                                                                                                           | as                                                                                                                       | (15,394)                                                                                                     |                 |
| A: Other Purchased Services Variances<br>Management & Agency Fees<br>Physical Exam Fees<br>Legal Fees                                                                                                                                                                                                                                                                                                                                                  | 5: | \$59,220<br>451<br>(13,753)                                                                                                                           |                     |                     | Natural G<br>Electricity<br>Water                                                                                                                  | Gas<br>/                                                                                                                 | (15,394)<br>2,235                                                                                            |                 |
| A: Other Purchased Services Variances<br>Management & Agency Fees<br>Physical Exam Fees<br>Legal Fees<br>Auditing Fees                                                                                                                                                                                                                                                                                                                                 | s: | \$59,220<br>451<br>(13,753)<br>9,600                                                                                                                  |                     |                     | Natural G<br>Electricity                                                                                                                           | Gas<br>/                                                                                                                 | (15,394)<br>2,235<br>1,110                                                                                   |                 |
| A: Other Purchased Services Variances<br>Management & Agency Fees<br>Physical Exam Fees<br>Legal Fees<br>Auditing Fees<br>Collection Fees                                                                                                                                                                                                                                                                                                              | 5: | \$59,220<br>451<br>(13,753)<br>9,600<br>(90)                                                                                                          |                     |                     | Natural G<br>Electricity<br>Water                                                                                                                  | Gas<br>/                                                                                                                 | (15,394)<br>2,235                                                                                            |                 |
| A: Other Purchased Services Variances<br>Management & Agency Fees<br>Physical Exam Fees<br>Legal Fees<br>Auditing Fees<br>Collection Fees<br>IT Services                                                                                                                                                                                                                                                                                               | s: | \$59,220<br>451<br>(13,753)<br>9,600<br>(90)<br>30,608                                                                                                |                     |                     | Natural G<br>Electricity<br>Water<br>Telephon                                                                                                      | bas<br>/<br>ie                                                                                                           | (15,394)<br>2,235<br>1,110                                                                                   |                 |
| A: Other Purchased Services Variances<br>Management & Agency Fees<br>Physical Exam Fees<br>Legal Fees<br>Auditing Fees<br>Collection Fees<br>IT Services<br>Custodial Services                                                                                                                                                                                                                                                                         | s: | \$59,220<br>451<br>(13,753)<br>9,600<br>(90)<br>30,608<br>6,790                                                                                       |                     |                     | Natural G<br>Electricity<br>Water<br>Telephon<br>D: Other Expe                                                                                     | bas<br>/<br>ne<br>nses Variances:                                                                                        | (15,394)<br>2,235<br><u>1,110</u><br>(34,215)                                                                |                 |
| A: Other Purchased Services Variances<br>Management & Agency Fees<br>Physical Exam Fees<br>Legal Fees<br>Auditing Fees<br>Collection Fees<br>IT Services<br>Custodial Services<br>Internet Services                                                                                                                                                                                                                                                    | 5: | \$59,220<br>451<br>(13,753)<br>9,600<br>(90)<br>30,608<br>6,790<br>16,085                                                                             |                     |                     | Natural G<br>Electricity<br>Water<br>Telephon<br>D: Other Expe<br>Uniform I                                                                        | bas<br>/<br>ne<br>nses Variances:                                                                                        | (15,394)<br>2,235<br>1,110<br>(34,215)<br>6,087                                                              |                 |
| A: Other Purchased Services Variances<br>Management & Agency Fees<br>Physical Exam Fees<br>Legal Fees<br>Auditing Fees<br>Collection Fees<br>IT Services<br>Custodial Services<br>Internet Services<br>Towing                                                                                                                                                                                                                                          | 5: | \$59,220<br>451<br>(13,753)<br>9,600<br>(90)<br>30,608<br>6,790<br>16,085<br>1,271                                                                    |                     |                     | Natural G<br>Electricity<br>Water<br>Telephon<br>D: Other Expe<br>Uniform f<br>Postage                                                             | e<br>/<br>nses Variances:<br>Expense                                                                                     | (15,394)<br>2,235<br>1,110<br>(34,215)<br>6,087<br>5,021                                                     |                 |
| A: Other Purchased Services Variances<br>Management & Agency Fees<br>Physical Exam Fees<br>Legal Fees<br>Auditing Fees<br>Collection Fees<br>IT Services<br>Custodial Services<br>Internet Services                                                                                                                                                                                                                                                    | s: | \$59,220<br>451<br>(13,753)<br>9,600<br>(90)<br>30,608<br>6,790<br>16,085<br>1,271<br>2,375                                                           |                     |                     | Natural G<br>Electricity<br>Water<br>Telephon<br>D: Other Expe<br>Uniform I<br>Postage<br>Dues and                                                 | Bas<br>/<br>ne<br>Inses Variances:<br>Expense<br>I Subscriptions                                                         | (15,394)<br>2,235<br>1,110<br>(34,215)<br>6,087<br>5,021<br>662                                              |                 |
| A: Other Purchased Services Variances<br>Management & Agency Fees<br>Physical Exam Fees<br>Legal Fees<br>Auditing Fees<br>Collection Fees<br>IT Services<br>Custodial Services<br>Internet Services<br>Towing<br>Admin Fee - Benefit Source                                                                                                                                                                                                            |    | \$59,220<br>451<br>(13,753)<br>9,600<br>(90)<br>30,608<br>6,790<br>16,085<br>1,271                                                                    |                     |                     | Natural G<br>Electricity<br>Water<br>Telephon<br>D: Other Expe<br>Uniform I<br>Postage<br>Dues and<br>Conferen                                     | e<br>n <b>ses Variances:</b><br>Expense<br>d Subscriptions<br>ce and Travel                                              | (15,394)<br>2,235<br>1,110<br>(34,215)<br>6,087<br>5,021<br>662<br>6,823                                     |                 |
| A: Other Purchased Services Variances<br>Management & Agency Fees<br>Physical Exam Fees<br>Legal Fees<br>Auditing Fees<br>Collection Fees<br>IT Services<br>Custodial Services<br>Internet Services<br>Towing<br>Admin Fee - Benefit Source<br>B: Other Materials and Supplies Varian                                                                                                                                                                  |    | \$59,220<br>451<br>(13,753)<br>9,600<br>(90)<br>30,608<br>6,790<br>16,085<br>1,271<br>2,375<br>112,557                                                |                     |                     | Natural G<br>Electricity<br>Water<br>Telephon<br>D: Other Expe<br>Uniform I<br>Postage<br>Dues and<br>Conferen<br>Media co                         | bas<br>v<br>inses Variances:<br>Expense<br>d Subscriptions<br>ce and Travel<br>sts                                       | (15,394)<br>2,235<br>1,110<br>(34,215)<br>6,087<br>5,021<br>662<br>6,823<br>29,767                           |                 |
| A: Other Purchased Services Variances<br>Management & Agency Fees<br>Physical Exam Fees<br>Legal Fees<br>Auditing Fees<br>Collection Fees<br>IT Services<br>Custodial Services<br>Internet Services<br>Towing<br>Admin Fee - Benefit Source<br>B: Other Materials and Supplies Varian<br>Lubricants                                                                                                                                                    |    | \$59,220<br>451<br>(13,753)<br>9,600<br>(90)<br>30,608<br>6,790<br>16,085<br>1,271<br>2,375<br>112,557<br>2,320                                       |                     |                     | Natural G<br>Electricity<br>Water<br>Telephon<br>D: Other Expe<br>Uniform I<br>Postage<br>Dues and<br>Conferen<br>Media co<br>Employed             | esas<br><b>Inses Variances:</b><br>Expense<br>d Subscriptions<br>ce and Travel<br>sts<br>e Development                   | (15,394)<br>2,235<br>1,110<br>(34,215)<br>6,087<br>5,021<br>662<br>6,823<br>29,767<br>19,409                 |                 |
| <ul> <li>A: Other Purchased Services Variances<br/>Management &amp; Agency Fees<br/>Physical Exam Fees<br/>Legal Fees<br/>Auditing Fees<br/>Collection Fees<br/>IT Services<br/>Custodial Services<br/>Internet Services<br/>Towing<br/>Admin Fee - Benefit Source</li> <li>B: Other Materials and Supplies Varian<br/>Lubricants<br/>Tires, Tubes and Wheels</li> </ul>                                                                               |    | \$59,220<br>451<br>(13,753)<br>9,600<br>(90)<br>30,608<br>6,790<br>16,085<br>1,271<br>2,375<br>112,557<br>2,320<br>(10,482)                           |                     |                     | Natural G<br>Electricity<br>Water<br>Telephon<br>D: Other Expe<br>Uniform f<br>Postage<br>Dues and<br>Conferen<br>Media co<br>Employee<br>Recruitm | esas<br><b>Inses Variances:</b><br>Expense<br>d Subscriptions<br>ce and Travel<br>sts<br>e Development<br>ent and Hiring | (15,394)<br>2,235<br>1,110<br>(34,215)<br>6,087<br>5,021<br>662<br>6,823<br>29,767<br>19,409<br>403          |                 |
| <ul> <li>A: Other Purchased Services Variances<br/>Management &amp; Agency Fees<br/>Physical Exam Fees<br/>Legal Fees<br/>Auditing Fees<br/>Collection Fees<br/>IT Services<br/>Custodial Services<br/>Internet Services<br/>Towing<br/>Admin Fee - Benefit Source</li> <li>B: Other Materials and Supplies Varian<br/>Lubricants<br/>Tires, Tubes and Wheels<br/>Tools and Equipment</li> </ul>                                                       |    | \$59,220<br>451<br>(13,753)<br>9,600<br>(90)<br>30,608<br>6,790<br>16,085<br>1,271<br>2,375<br>112,557<br>2,320<br>(10,482)<br>(931)                  |                     |                     | Natural G<br>Electricity<br>Water<br>Telephon<br>D: Other Expe<br>Uniform I<br>Postage<br>Dues and<br>Conferen<br>Media co<br>Employed             | esas<br><b>Inses Variances:</b><br>Expense<br>d Subscriptions<br>ce and Travel<br>sts<br>e Development<br>ent and Hiring | (15,394)<br>2,235<br>1,110<br>(34,215)<br>6,087<br>5,021<br>662<br>6,823<br>29,767<br>19,409<br>403<br>7,935 |                 |
| <ul> <li>A: Other Purchased Services Variances<br/>Management &amp; Agency Fees<br/>Physical Exam Fees<br/>Legal Fees<br/>Auditing Fees<br/>Collection Fees<br/>IT Services<br/>Custodial Services<br/>Internet Services<br/>Towing<br/>Admin Fee - Benefit Source</li> <li>B: Other Materials and Supplies Varian<br/>Lubricants<br/>Tires, Tubes and Wheels<br/>Tools and Equipment<br/>Equipment Repair</li> </ul>                                  |    | \$59,220<br>451<br>(13,753)<br>9,600<br>(90)<br>30,608<br>6,790<br>16,085<br>1,271<br>2,375<br>112,557<br>2,320<br>(10,482)<br>(931)<br>919           |                     |                     | Natural G<br>Electricity<br>Water<br>Telephon<br>D: Other Expe<br>Uniform f<br>Postage<br>Dues and<br>Conferen<br>Media co<br>Employee<br>Recruitm | esas<br><b>Inses Variances:</b><br>Expense<br>d Subscriptions<br>ce and Travel<br>sts<br>e Development<br>ent and Hiring | (15,394)<br>2,235<br>1,110<br>(34,215)<br>6,087<br>5,021<br>662<br>6,823<br>29,767<br>19,409<br>403          |                 |
| <ul> <li>A: Other Purchased Services Variances<br/>Management &amp; Agency Fees<br/>Physical Exam Fees<br/>Legal Fees<br/>Auditing Fees<br/>Collection Fees<br/>IT Services<br/>Custodial Services<br/>Internet Services<br/>Towing<br/>Admin Fee - Benefit Source</li> <li>B: Other Materials and Supplies Varian<br/>Lubricants<br/>Tires, Tubes and Wheels<br/>Tools and Equipment<br/>Equipment Repair<br/>Other Materials and Supplies</li> </ul> |    | \$59,220<br>451<br>(13,753)<br>9,600<br>(90)<br>30,608<br>6,790<br>16,085<br>1,271<br>2,375<br>112,557<br>2,320<br>(10,482)<br>(931)<br>919<br>30,147 |                     |                     | Natural G<br>Electricity<br>Water<br>Telephon<br>D: Other Expe<br>Uniform f<br>Postage<br>Dues and<br>Conferen<br>Media co<br>Employee<br>Recruitm | esas<br><b>Inses Variances:</b><br>Expense<br>d Subscriptions<br>ce and Travel<br>sts<br>e Development<br>ent and Hiring | (15,394)<br>2,235<br>1,110<br>(34,215)<br>6,087<br>5,021<br>662<br>6,823<br>29,767<br>19,409<br>403<br>7,935 |                 |
| A: Other Purchased Services Variances<br>Management & Agency Fees<br>Physical Exam Fees<br>Legal Fees<br>Auditing Fees<br>Collection Fees<br>IT Services<br>Custodial Services<br>Internet Services<br>Towing<br>Admin Fee - Benefit Source<br>B: Other Materials and Supplies Varian<br>Lubricants<br>Tires, Tubes and Wheels<br>Tools and Equipment<br>Equipment Repair                                                                              |    | \$59,220<br>451<br>(13,753)<br>9,600<br>(90)<br>30,608<br>6,790<br>16,085<br>1,271<br>2,375<br>112,557<br>2,320<br>(10,482)<br>(931)<br>919           |                     |                     | Natural G<br>Electricity<br>Water<br>Telephon<br>D: Other Expe<br>Uniform f<br>Postage<br>Dues and<br>Conferen<br>Media co<br>Employee<br>Recruitm | esas<br><b>Inses Variances:</b><br>Expense<br>d Subscriptions<br>ce and Travel<br>sts<br>e Development<br>ent and Hiring | (15,394)<br>2,235<br>1,110<br>(34,215)<br>6,087<br>5,021<br>662<br>6,823<br>29,767<br>19,409<br>403<br>7,935 |                 |