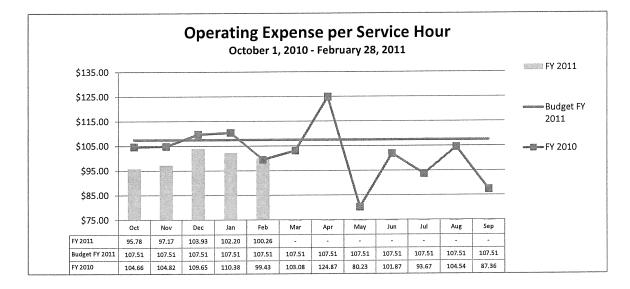

|
| Passengers                            | 2,496,996     | 64,558        |                | 8,995      | -           | 2,570,549     | · / =                    |              |
| Cost per Passenger                    | \$ 3.10       | -             |                | \$ 13.85   |             | \$ 4.06       | Amount over Minimum      | \$1,962,304  |
| Percent of Expenses Paid by Riders    | 24.3%         | 17.0%         | 5.6%           | 22.9%      | 0.0%        | 21.1%         | =                        | · · ·        |
| Percent of Expenses Paid by Local Tax | 38.8%         | 37.7%         |                | 27.1%      | 47.4%       | 37.3%         |                          |              |

# **Monthly Performance Report**

February 2011





# **Urban Fixed Route Service**







Ann Arbor Transportation Authority

Performance Report - Year to Date

| Urban Fixed-Route Service          |              |         |          |                         | Februa       | February 2011           |
|------------------------------------|--------------|---------|----------|-------------------------|--------------|-------------------------|
|                                    | Actual       |         | Budgeted | ted                     | Previo       | revious Year            |
| Performance Indicators             | Year to Date | Year to | Date     | Year to Date % Variance | to Same Date | to Same Date % Variance |
|                                    |              |         |          |                         |              |                         |
| Average # of We