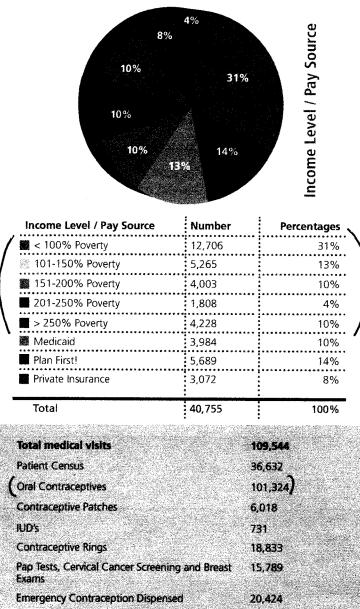

| Form                           | -99                         | O Return of Organization Exempt From<br>Under section 501(c), 527, or 4947(a)(1) of the Internal Revenue C                                                                                                                                   |                                                | 2008                                                                                                             |
|--------------------------------|-----------------------------|----------------------------------------------------------------------------------------------------------------------------------------------------------------------------------------------------------------------------------------------|------------------------------------------------|------------------------------------------------------------------------------------------------------------------|
| Departr                        | ment of the                 | benefit trust or private foundation)                                                                                                                                                                                                         |                                                | Open to Publ                                                                                                     |
|                                | Revenue                     |                                                                                                                                                                                                                                              |                                                | Inspection                                                                                                       |
|                                |                             | 008 calendar year, or tax year beginning OCT 1, 2008 and ending                                                                                                                                                                              | SEP 30, 2009                                   |                                                                                                                  |
| B Chi<br>app                   | eck if<br>Piscable          | Please C Name of organization                                                                                                                                                                                                                | D Employer identific                           | ation number                                                                                                     |
| (~~~~)                         | Address                     |                                                                                                                                                                                                                                              |                                                |                                                                                                                  |
|                                | change<br>Name              | Print of PLANNED PARENTHOOD MID & SOUTH MICHIGAN                                                                                                                                                                                             | - 20.1-                                        | 07571                                                                                                            |
|                                | change<br>Initial<br>return | Doing Dusiness As                                                                                                                                                                                                                            |                                                | 107521                                                                                                           |
|                                | Termin-                     | Specific 2100 DDOFFCCTONAT DDTVF                                                                                                                                                                                                             |                                                | 73-0710                                                                                                          |
|                                | ation<br>Amended<br>return  | tions City or town, state or country, and ZIP + 4                                                                                                                                                                                            | G Gross receipts \$                            | 11,234,61                                                                                                        |
| F7/                            | Applica-                    | ANN ARBOR, MI 48106                                                                                                                                                                                                                          | H(a) is this a group ret                       |                                                                                                                  |
|                                | pending                     | F Name and address of principal officer:LOREEN LAMERAND                                                                                                                                                                                      | for affiliates?                                |                                                                                                                  |
|                                | _                           | SAME AS C ABOVE                                                                                                                                                                                                                              | H(b) Are all affiliates inclu                  |                                                                                                                  |
| I Ta                           | x-exemp                     | ot status: X 501(c) ( 3 ) ◀ (insert no.) 4947(a)(1) or 527                                                                                                                                                                                   |                                                | ist. (see instructions)                                                                                          |
| JW                             | ebsite:                     | WWW.PLANNEDPARENTHOOD.ORG/MIDSOUTHMI/                                                                                                                                                                                                        | H(c) Group exemption                           | •                                                                                                                |
|                                | _                           |                                                                                                                                                                                                                                              | ar of formation 1939 M                         |                                                                                                                  |
| Per                            |                             | ummary                                                                                                                                                                                                                                       |                                                |                                                                                                                  |
| 8                              |                             |                                                                                                                                                                                                                                              | PARENTHOOD MIL                                 | and the second |
| Ğ                              |                             | CHIGAN WILL ENSURE BROAD BUBLIC ACCESS TO I                                                                                                                                                                                                  | REPRODUCTIVE H                                 | EALTH CARE                                                                                                       |
| 2                              |                             | eck this box  If the organization discording the operations or disposed of m                                                                                                                                                                 | 1 1                                            |                                                                                                                  |
| ĝ                              | 3 Nu                        | mber of voting members of the governing body (Par VI, line 1a)                                                                                                                                                                               | 3                                              |                                                                                                                  |
|                                | 5 Tot                       | mber of independent voting members of the governing booty part vi, line interview at number of employees (Part V, line 2a)                                                                                                                   |                                                | 1                                                                                                                |
| itie                           |                             | al number of volunteers (estimate if necessary)                                                                                                                                                                                              | 5                                              | 1                                                                                                                |
| Activities                     | 7a Tot                      | al gross unrelated business revenue from Part VIII, line Gasune (28)                                                                                                                                                                         | 6<br>7a                                        |                                                                                                                  |
| <                              | b Net                       | unrelated business taxable income from Form 990-T, line 34                                                                                                                                                                                   | 7b                                             |                                                                                                                  |
|                                |                             |                                                                                                                                                                                                                                              | Prior Year                                     | Current Year                                                                                                     |
| ø                              | 8 Co                        | ntributions and grants (Part VIII, line 1h)                                                                                                                                                                                                  | 4,938,115.                                     | 4,994,99                                                                                                         |
| <b>N</b>                       | 9 Pro                       | gram service revenue (Part VIII, line 2g)                                                                                                                                                                                                    | 4,884,656.                                     | 5,823,67                                                                                                         |
| Revenue                        | 10 Inv                      | estment income (Part VIII, column (A), lines 3, 4, and 7d)                                                                                                                                                                                   | 144,333.                                       | -43,56                                                                                                           |
|                                |                             | er revenue (Part VIII, column (A), lines 5, 6d, 8c, 9c, 10c, and 11e)                                                                                                                                                                        | 69,011.                                        | 38,62                                                                                                            |
|                                |                             | al revenue - add lines 8 through 11 (must equal Part VIII, column (A), line 12)                                                                                                                                                              | 10,036,115.                                    | 10,813,73                                                                                                        |
|                                |                             | Ints and similar amounts paid (Part IX, column (A), lines 1-3)                                                                                                                                                                               |                                                |                                                                                                                  |
|                                |                             | nefits paid to or for members (Part IX, column (A), line 4)<br>aries, other compensation, employee benefits (Part IX, column (A), lines 5-10)                                                                                                | 5,517,156.                                     | 5,683,11                                                                                                         |
| 91                             |                             | fessional fundraising fees (Part IX, column (A), line 11e)                                                                                                                                                                                   |                                                |                                                                                                                  |
| ē                              |                             | al fundraising expenses (Part IX, column (D), line 25) 300, 526.                                                                                                                                                                             |                                                |                                                                                                                  |
| ۵,                             |                             | er expenses (Part IX, column (A), lines 11a-11d, 11f-24f)                                                                                                                                                                                    | 4,424,808.                                     | 5,077,93                                                                                                         |
|                                |                             | al expenses. Add lines 13-17 (must equal Part IX, column (A), line 25)                                                                                                                                                                       | 9,941,964.                                     | 10,761,04                                                                                                        |
| 1                              |                             | venue less expenses Subtract line 18 from line 12                                                                                                                                                                                            | 94,151.                                        | 52,68                                                                                                            |
| Net Assets or<br>Fund Balances |                             |                                                                                                                                                                                                                                              | Beginning of Year                              | End of Year                                                                                                      |
| Set                            |                             | al assets (Part X, line 16)                                                                                                                                                                                                                  | 9,078,372.                                     | 9,488,56                                                                                                         |
|                                |                             | al liabilities (Part X, line 26)                                                                                                                                                                                                             | 1,026,670.                                     | 1, 132, 64                                                                                                       |
|                                |                             | assets or fund balances. Subtract line 21 from line 20                                                                                                                                                                                       | 8,051,702.                                     | 8,355,92                                                                                                         |
| Par                            |                             | ignature Block                                                                                                                                                                                                                               |                                                | and balant at a base as an                                                                                       |
|                                | and                         | der penalties of penury, I declare that I have examined this return, including accompanying schedules and statement<br>I complete Declaration of preparer (other then officer) is based on all information of which preparer has any knowled | de<br>De<br>De los to the pest of my knowledge | and beilen, it is true, correct                                                                                  |
| Sign                           |                             | Morth MA HAMMANCK                                                                                                                                                                                                                            |                                                |                                                                                                                  |
| Here                           |                             | Signature of officer                                                                                                                                                                                                                         | Date                                           | ······                                                                                                           |
|                                |                             | LOREEN LAMERADO, PRESIDENT                                                                                                                                                                                                                   | 6.2                                            | 1.10                                                                                                             |
|                                |                             | Type or print name and title                                                                                                                                                                                                                 |                                                | <u>I</u>                                                                                                         |
| Paid                           | Pre                         | parer's Part + Man a Date                                                                                                                                                                                                                    | Check if Preparer                              | s identifying number<br>uctions)                                                                                 |
| Prepar                         |                             | nature riconte rivida Plil 5-2540                                                                                                                                                                                                            | amployed                                       |                                                                                                                  |
| Use Or                         | nhu you                     | n's name (or PLANTE & MORAN, PLLC                                                                                                                                                                                                            | EIN 🏲                                          |                                                                                                                  |
|                                | add                         | ress, and DI TIME MET AOFOO                                                                                                                                                                                                                  |                                                |                                                                                                                  |
|                                | ZIP                         | +4 FLINT, MI 48502                                                                                                                                                                                                                           | Phone no 🕨                                     |                                                                                                                  |
|                                |                             | iscuss this return with the preparer shown above? (see instructions)                                                                                                                                                                         |                                                |                                                                                                                  |
| 975003                         | 12-18-08                    | LHA For Privacy Act and Paperwork Reduction Act Notice, see the separate in                                                                                                                                                                  | nstructions.                                   | Form <b>990</b> (20                                                                                              |