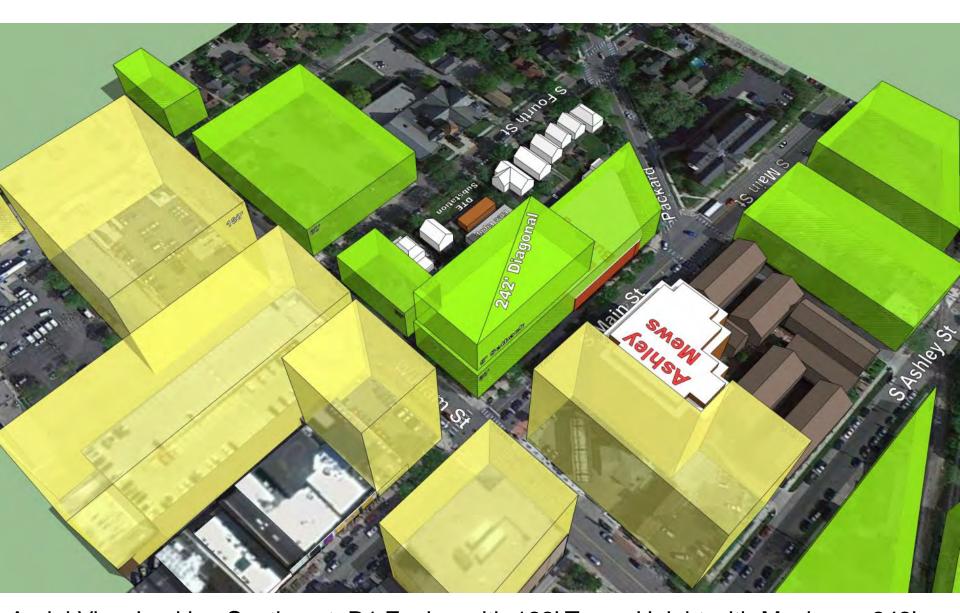

View Looking Northeast: Showing 122' High Tower for Reference

Aerial View Looking Southeast: Existing

Aerial View Looking Southeast: D1 Zoning with 122' Tower Height with Maximum 242' Diagonal Dimension