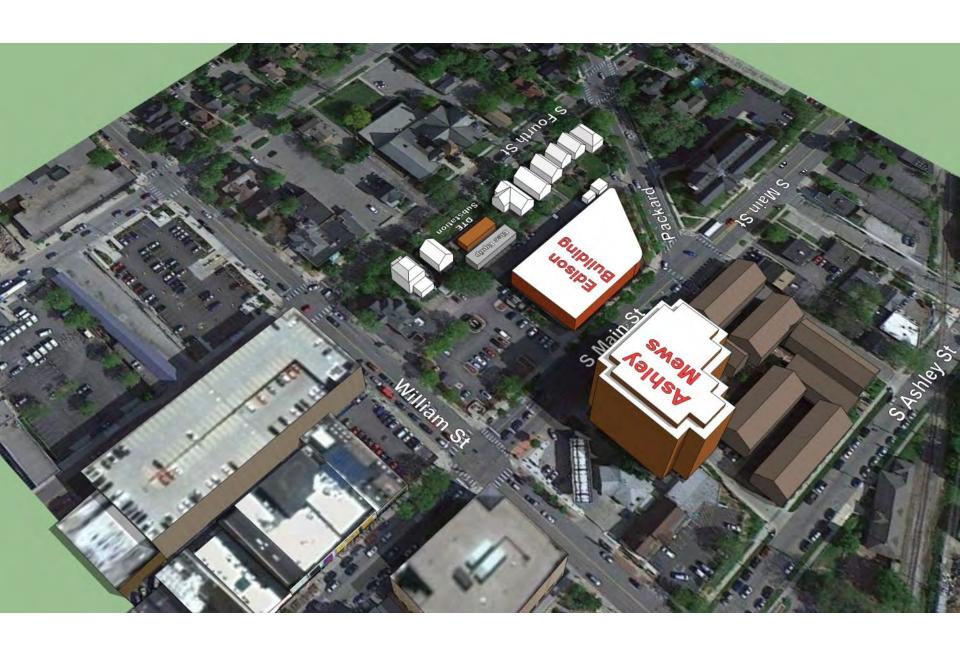

View Looking Northeast: Showing 122' High Tower for Reference

Aerial View Looking Southeast: Existing

Aerial View Looking Southeast: D1 Zoning with 122' Tower Height with Maximum 242' Diagonal Dimension

Aerial View Looking SE: Showing 122' High Tower for Reference