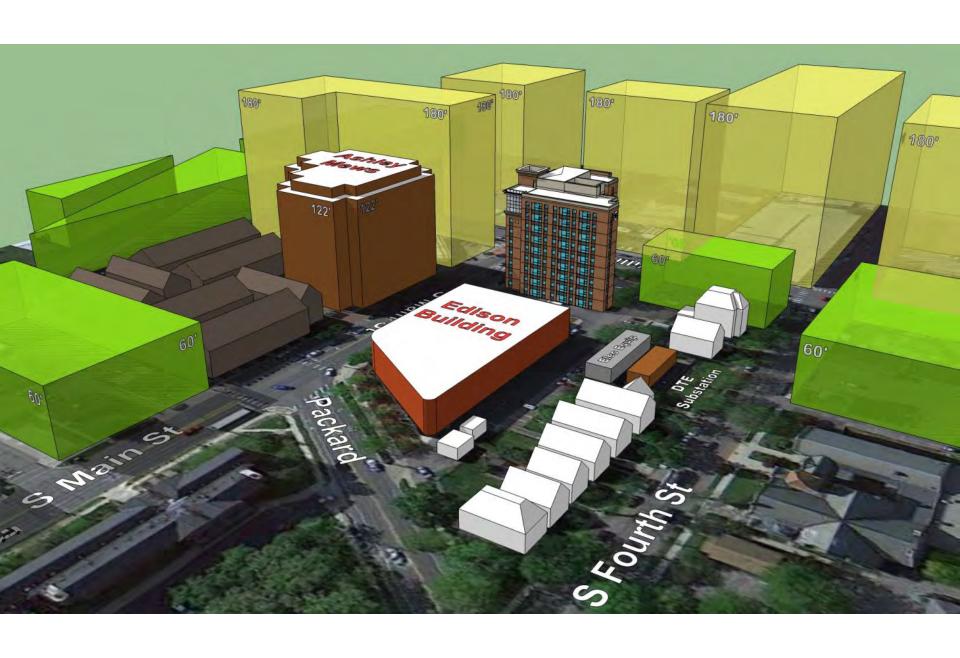

Aerial View Looking Northeast: Existing

Aerial View Looking Northeast: D1 Zoning with 122' Tower Height with Maximum 242' Diagonal Dimension

Aerial View Looking Northeast: Showing 122' High Tower for Reference

View Looking Northeast: Showing 122' High Tower for Reference

Aerial View Looking Southeast: Existing

Aerial View Looking Southeast: D1 Zoning with 122' Tower Height with Maximum 242' Diagonal Dimension