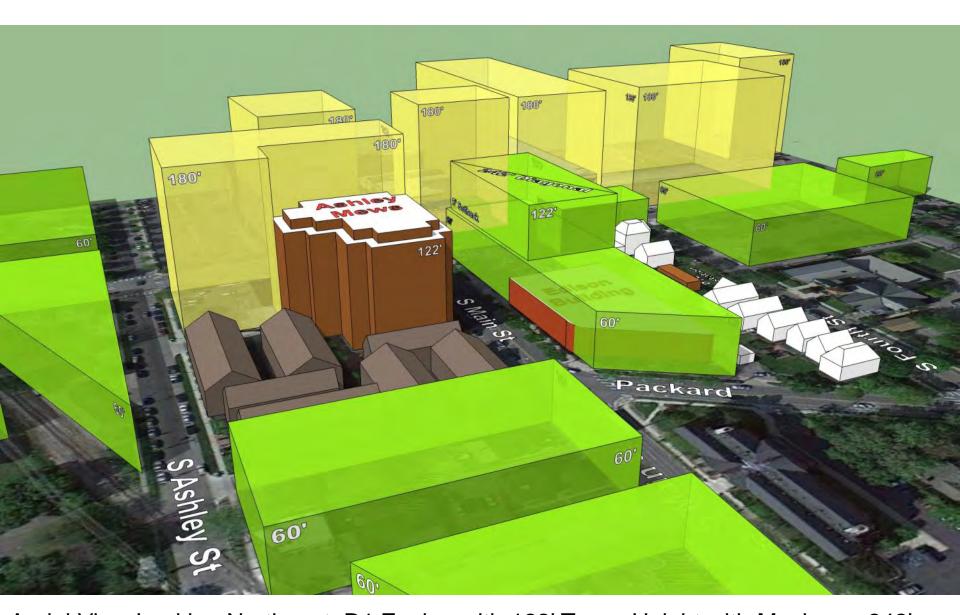

Aerial View Looking Northeast: Existing

Aerial View Looking Northeast: D1 Zoning with 122' Tower Height with Maximum 242' Diagonal Dimension

Aerial View Looking Northeast: Showing 122' High Tower for Reference