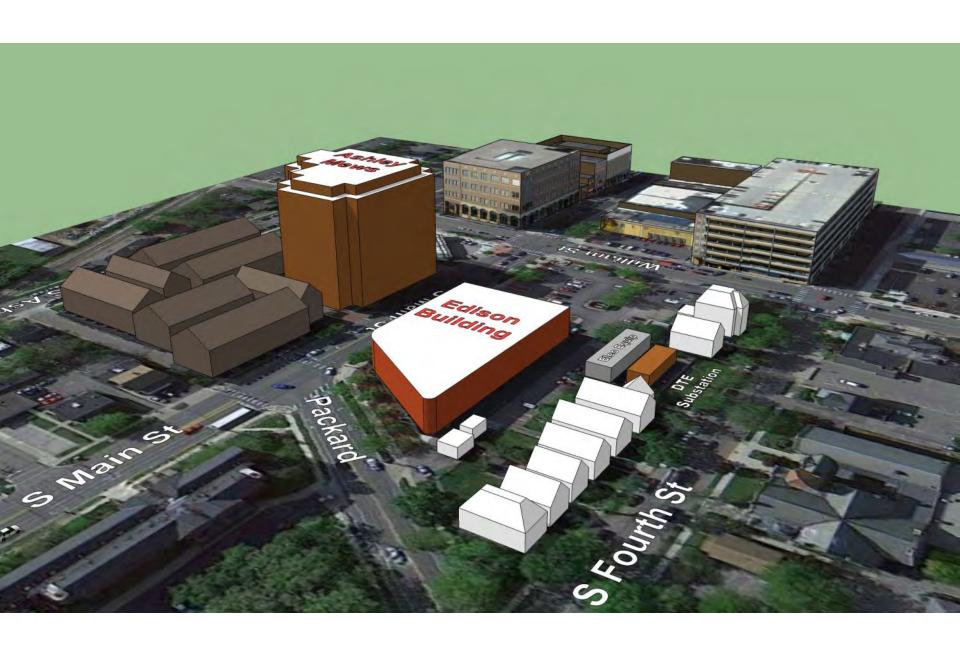

View Looking Northeast: Showing 122' High Tower for Reference

Aerial View Looking Southeast: Existing

Aerial View Looking Southeast: D1 Zoning with 122' Tower Height with Maximum 242' Diagonal Dimension

Aerial View Looking SE: Showing 122' High Tower for Reference