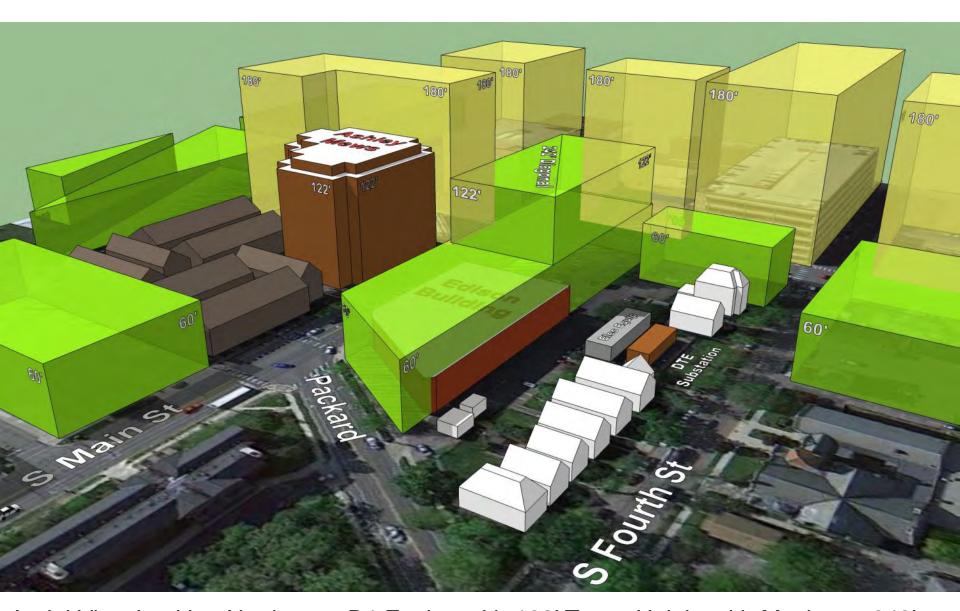

Aerial View Looking Northeast: Existing

Aerial View Looking Northeast: D1 Zoning with 122' Tower Height with Maximum 242' Diagonal Dimension

Aerial View Looking Northeast: Showing 122' High Tower for Reference