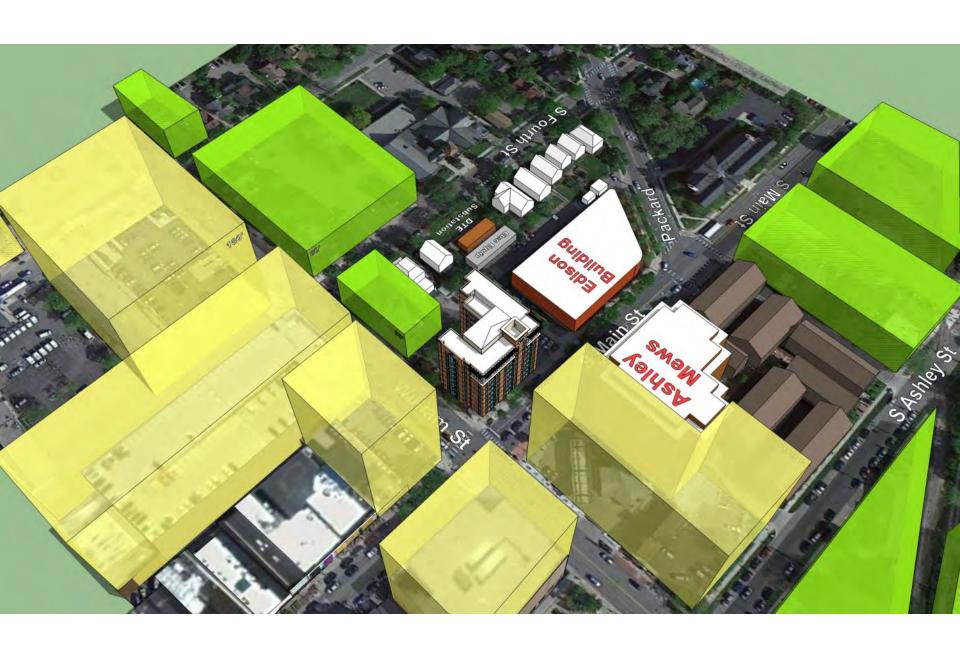

View Looking Northeast: Showing 122' High Tower for Reference

Aerial View Looking Southeast: Existing

Aerial View Looking Southeast: D1 Zoning with 122' Tower Height with Maximum 242' Diagonal Dimension

Aerial View Looking SE: Showing 122' High Tower for Reference