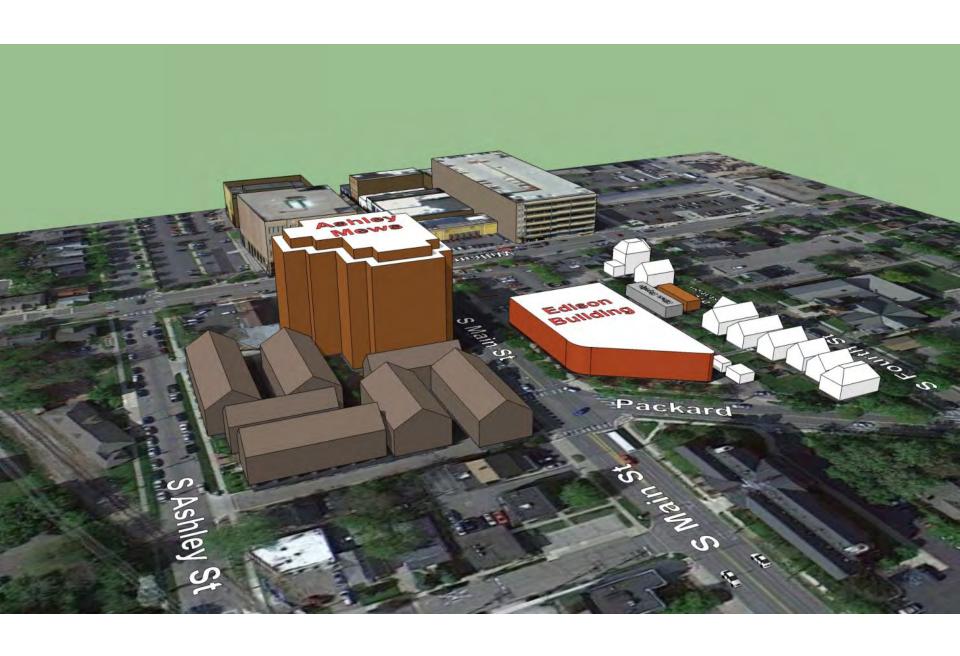

Aerial View Looking Northeast: Existing

Aerial View Looking Northeast: D1 Zoning with 122' Tower Height with Maximum 242' Diagonal Dimension

Aerial View Looking Northeast: Showing 122' High Tower for Reference