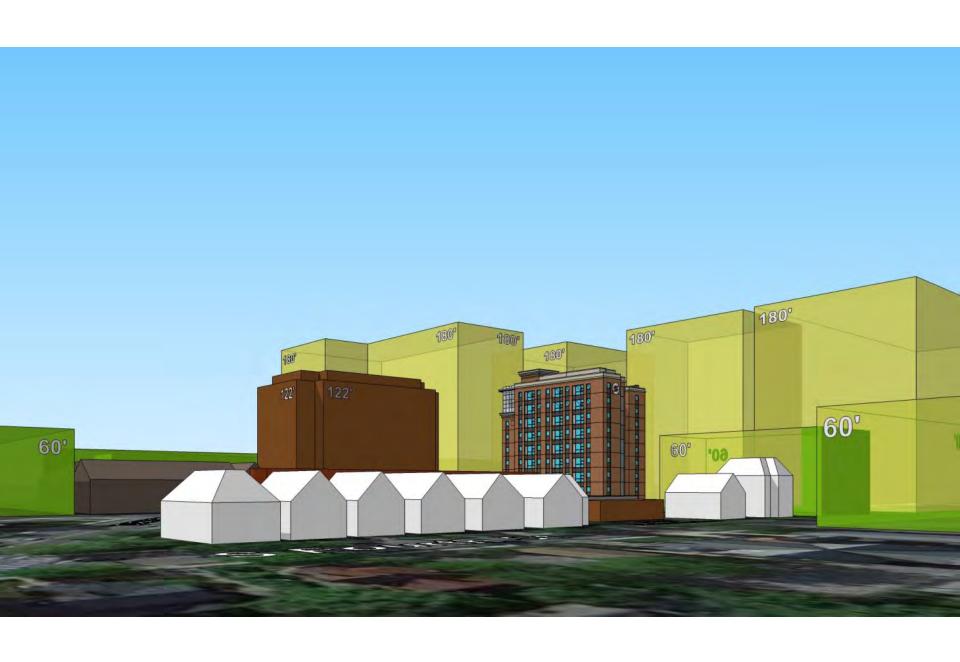

View Looking Northeast: Showing 122' High Tower for Reference

Aerial View Looking Southeast: Existing

Aerial View Looking Southeast: D1 Zoning with 122' Tower Height with Maximum 242' Diagonal Dimension