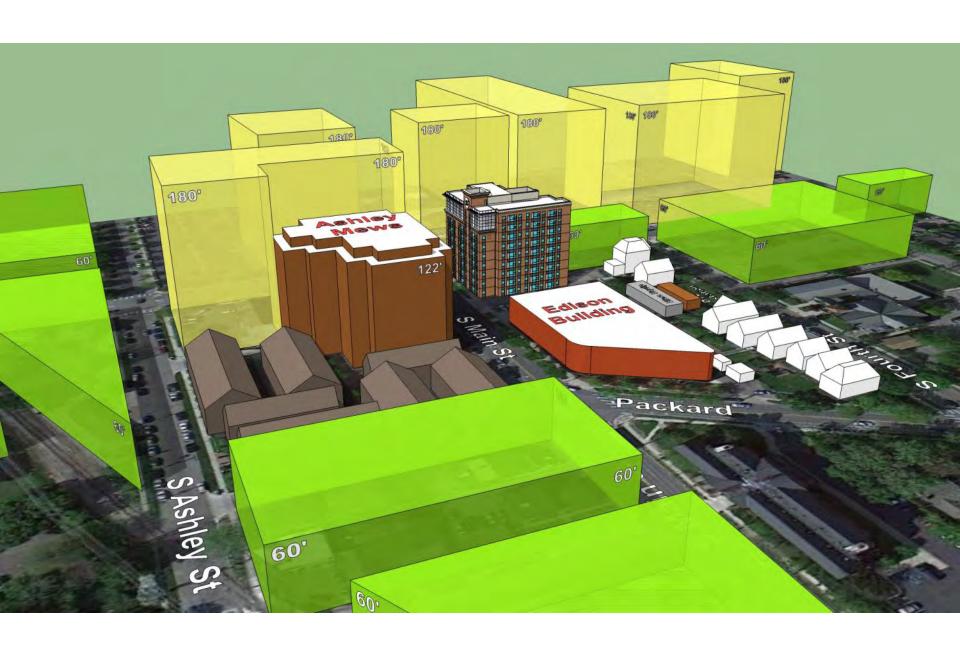

View Looking Northeast: Showing 122' High Tower for Reference

Aerial View Looking Southeast: Existing

Aerial View Looking Southeast: D1 Zoning with 122' Tower Height with Maximum 242' Diagonal Dimension