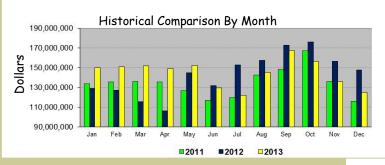

| 2013 Revenu      | ie YTD    |
|------------------|-----------|
| estment Earnings | \$637,866 |

Inv

|                         | +           |
|-------------------------|-------------|
| Delinquent Taxes & Fees | \$3,721,986 |
| Dog Licenses            | \$62,718    |
| Tax Searches            | \$23,052    |
|                         | \$4,445,622 |