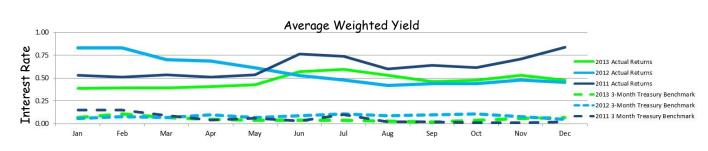

Ledger without additional data entry by hand. This saves staff time, reduces potential errors, and limits differences in pricing methodology among brokers.

Because Commercial Paper is a very short-term investment, the secondary market is limited and market prices are thinly available. Therefore, the Treasurer now reports Commercial Paper at par, as is the practice of other treasurers, notably Oakland County.

These changes demonstrate the Treasurer's ongoing efforts to improve the investment and accounting of public funds.

### **Investment** Portfolio



#### Total Cash and Investments CDs, CDARs, Money Mkts \$17,523,919 Commercial Paper \$30,000,000 Treasuries & Agencies \$21,311,000 MI Municipal Bonds \$56,140,000 Bank Accounts \$20,251,555 \$145,226,474

## Diversification



Yield



Safeguarding Public Funds



Fulfilling Customer Needs

#### Pooled Investments Investments by All Types December 31, 2013

| CUSIP                                                                                                                                                                                            | Issuer                                                                                                                                                                                                                                                                                                                                                                                                       | Par Value