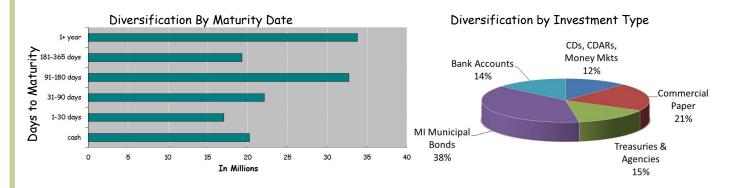

#### Total Cash and Investments CDs, CDARs, Money Mkts \$17,523,919 Commercial Paper \$30,000,000 Treasuries & Agencies \$21,311,000 MI Municipal Bonds \$56,140,000 Bank Accounts \$20,251,555 \$145,226,474

## Diversification

Yield

Safeguarding Public Funds

Fulfilling Customer Needs